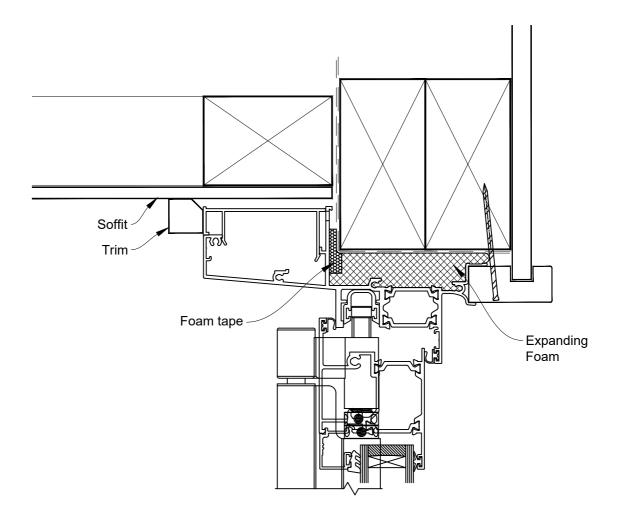

## The Installation Details must be used in conjunction with the Metro Series ThermalHEART® Centrafix™ SYSTEM GUIDE

#### **HEAD OPTION 2**

Date: 01.09.23 Scale: 1:2 CAD Ref.: CFXBDST-CFXJ