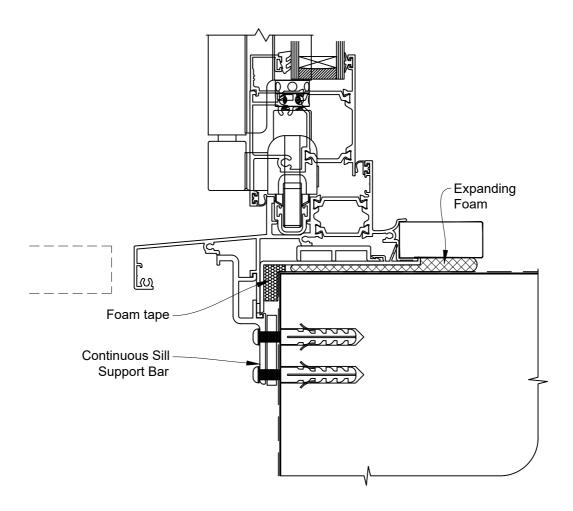

## The Installation Details must be used in conjunction with the Metro Series ThermalHEART® Centrafix™ SYSTEM GUIDE

### **SILL OPTION 2**