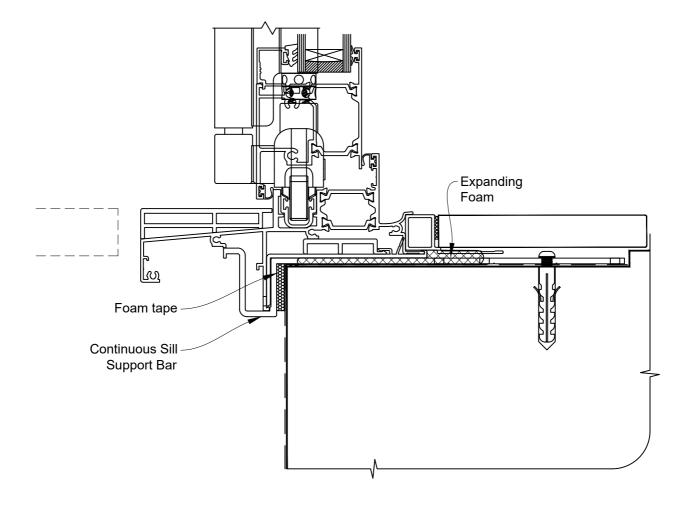

## The Installation Details must be used in conjunction with the Metro Series ThermalHEART® Centrafix™ SYSTEM GUIDE

### **SILL OPTION 1**

Date: 01.09.23 Scale: 1:2 CAD Ref.: CFXBDST-CFXS2