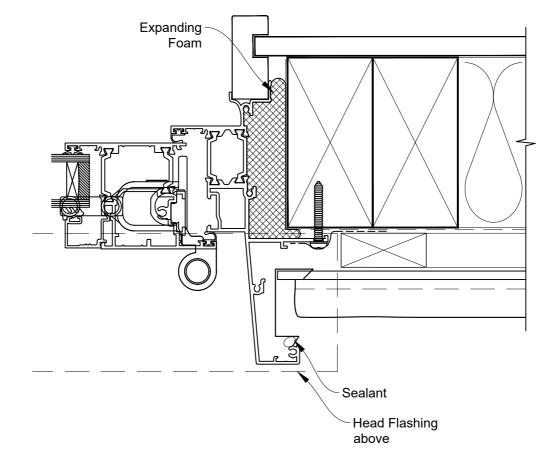

### The Installation Details must be used in conjunction with the Metro Series ThermalHEART® Centrafix™ SYSTEM GUIDE

Date: 01.09.23 Scale: 1:2 CAD Ref.: CFXBDST-CFXS

## The Installation Details must be used in conjunction with the Metro Series ThermalHEART® Centrafix™ SYSTEM GUIDE

### **SILL OPTION 1**

Date: 01.09.23 Scale: 1:2 CAD Ref.: CFXBDST-CFXS2