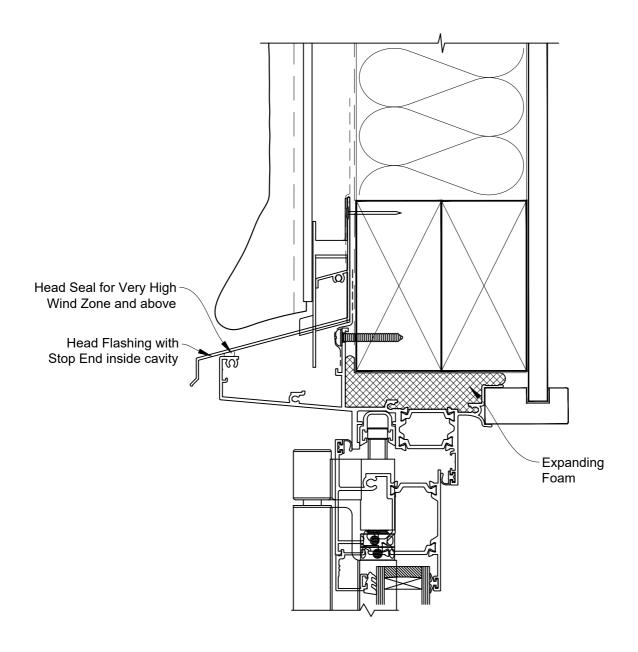

### The Installation Details must be used in conjunction with the Metro Series ThermalHEART® Centrafix™ SYSTEM GUIDE

#### **HEAD OPTION 1**

Date: 01.09.23 Scale: 1:2 CAD Ref.: CFXBDST-CFXH2