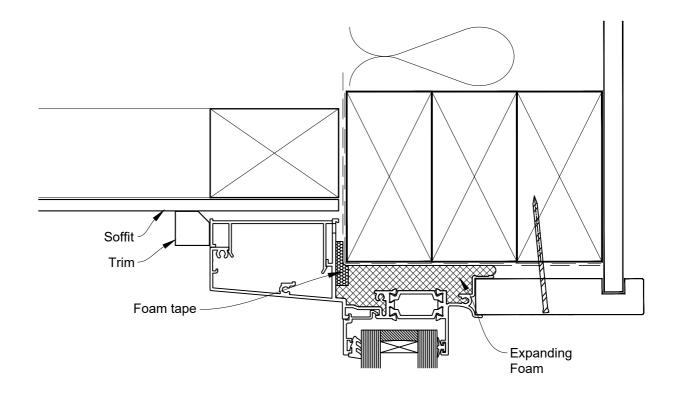

# INSTALLATION DETAIL - 56mm METRO THERMAL HEART CENTRAFIX AWNING WINDOW

ON BEVELBACK WEATHERBOARD

Date: 01.09.23 Scale: 1:2 CAD Ref.: CFX56AWBW-CFXH2

### The Installation Details must be used in conjunction with the Metro Series ThermalHEART® Centrafix™ SYSTEM GUIDE

#### **HEAD OPTION 2**