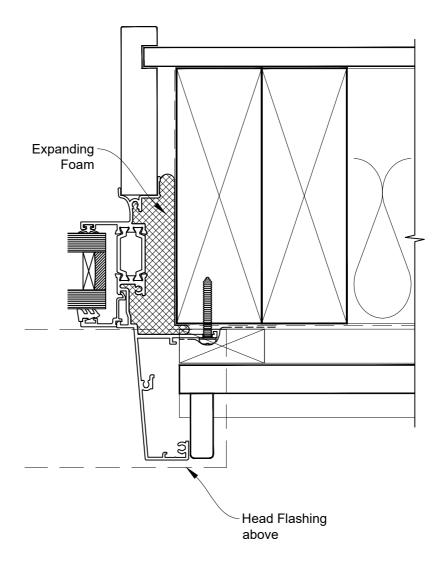

# INSTALLATION DETAIL - 56mm METRO THERMAL HEART CENTRAFIX AWNING WINDOW ON BEVELBACK WEATHERBOARD

Date: 01.09.23 Scale: 1:2 CAD Ref.: CFX56AWBW-CFXJ

### The Installation Details must be used in conjunction with the Metro Series ThermalHEART® Centrafix™ SYSTEM GUIDE