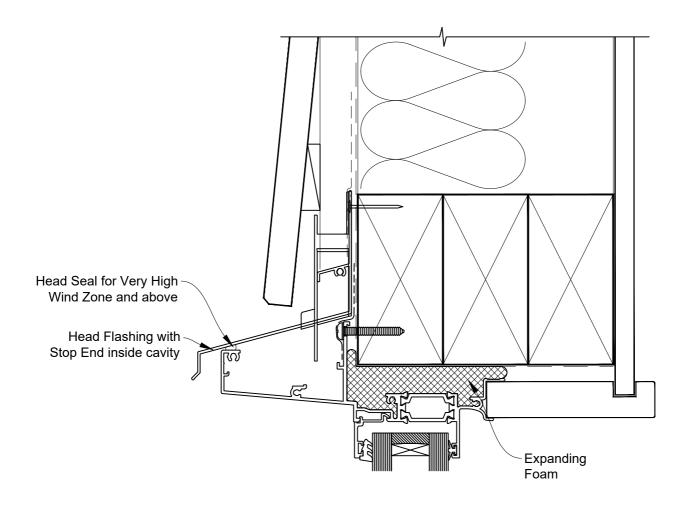

## INSTALLATION DETAIL - 56mm METRO THERMAL HEART CENTRAFIX AWNING WINDOW

ON BEVELBACK WEATHERBOARD

Date: 01.09.23 Scale: 1:2 CAD Ref.: CFX56AWBW-CFXH

### The Installation Details must be used in conjunction with the Metro Series ThermalHEART® Centrafix™ SYSTEM GUIDE

#### **HEAD OPTION 1**