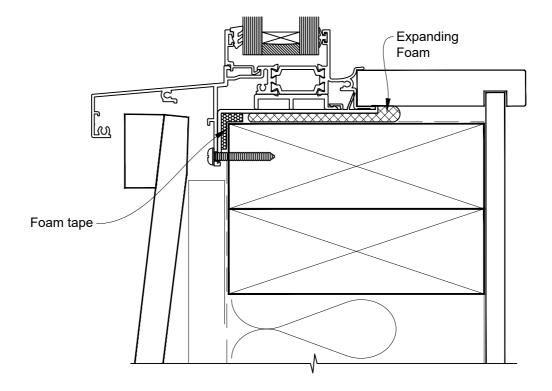

# INSTALLATION DETAIL - 56mm METRO THERMAL HEART CENTRAFIX AWNING WINDOW

ON BEVELBACK WEATHERBOARD

Date: 01.09.23 Scale: 1:2 CAD Ref.: CFX56AWBW-CFXS

### The Installation Details must be used in conjunction with the Metro Series ThermalHEART® Centrafix™ SYSTEM GUIDE