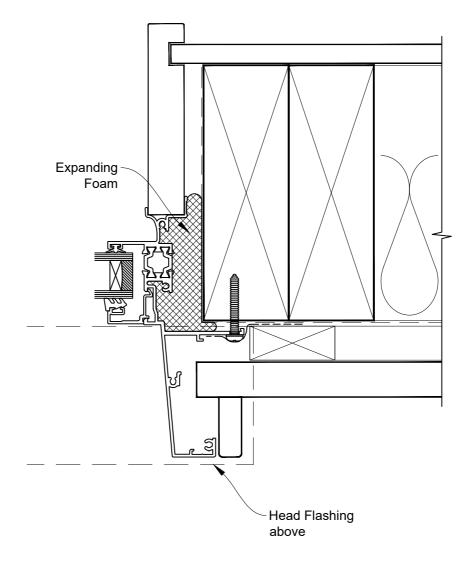

#### **HEAD OPTION 2**

ON RUSTICATED WEATHERBOARD

Date: 01.09.23 Scale: 1:2 CAD Ref.: CFX44AWRW-CFXJ

## The Installation Details must be used in conjunction with the Metro Series ThermalHEART® Centrafix™ SYSTEM GUIDE

ON RUSTICATED WEATHERBOARD

Date: 01.09.23 Scale: 1:2 CAD Ref.: CFX44AWRW-CFXS