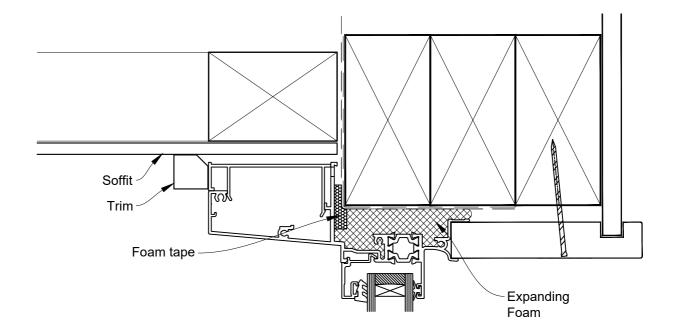

#### **HEAD OPTION 1**

ON RUSTICATED WEATHERBOARD

**Date:** 01.09.23 **Scale:** 1:2 **CAD Ref.:** CFX44AWRW-CFXH2

## The Installation Details must be used in conjunction with the Metro Series ThermalHEART® Centrafix™ SYSTEM GUIDE