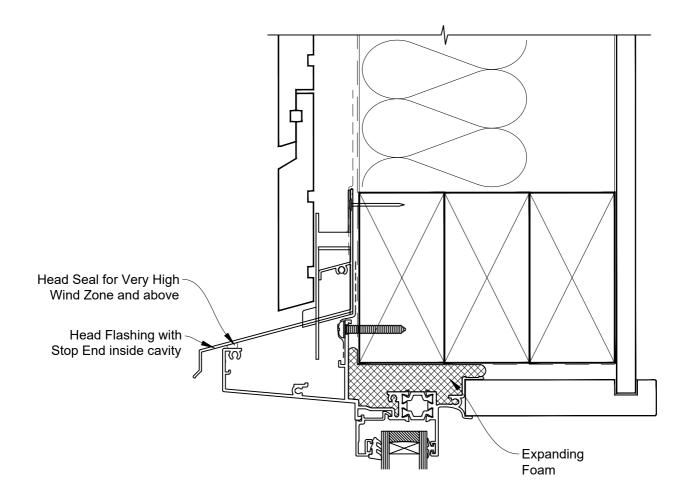

#### ON RUSTICATED WEATHERBOARD

Date: 01.09.23 Scale: 1:2 CAD Ref.: CFX44AWRW-CFXH

## The Installation Details must be used in conjunction with the Metro Series ThermalHEART® Centrafix™ SYSTEM GUIDE