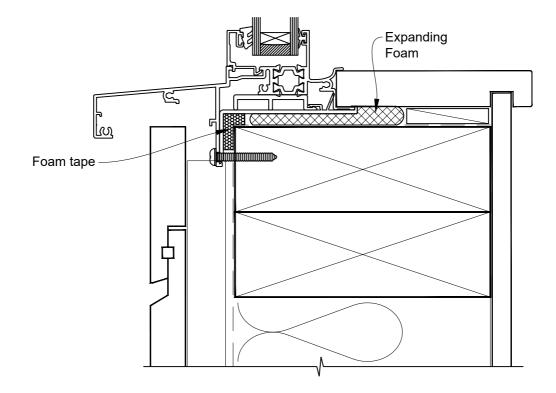

## The Installation Details must be used in conjunction with the Metro Series ThermalHEART® Centrafix™ SYSTEM GUIDE

ON RUSTICATED WEATHERBOARD

Date: 01.09.23 Scale: 1:2 CAD Ref.: CFX44AWRW-CFXS

## The Installation Details must be used in conjunction with the Metro Series ThermalHEART® Centrafix™ SYSTEM GUIDE