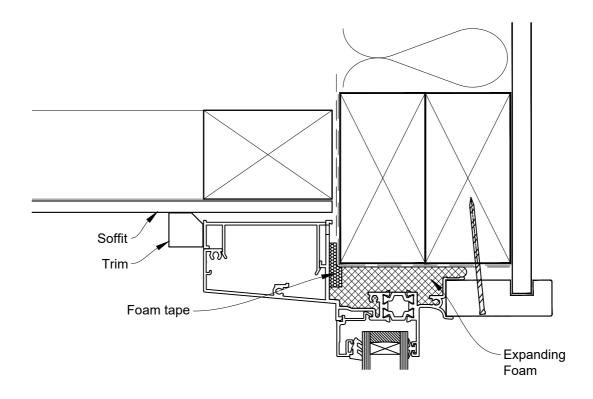

#### The Installation Details must be used in conjunction with the Metro Series ThermalHEART® Centrafix™ SYSTEM GUIDE

**HEAD OPTION 2** 

Date: 01.09.23 Scale: 1:2

CAD Ref.: CFX44AWFS-CFXJ

The Installation Details must be used in conjunction with the Metro Series ThermalHEART® Centrafix<sup>™</sup> SYSTEM GUIDE