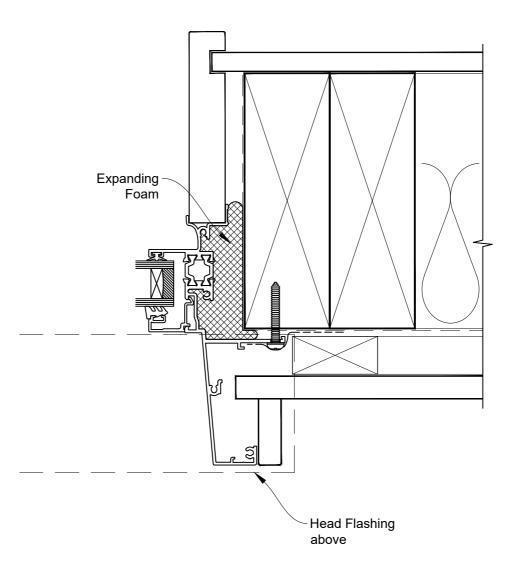

Date: 01.09.23 Scale: 1:2 CAD Ref.: CFX44AWFS-CFXS

The Installation Details must be used in conjunction with the Metro Series ThermalHEART® Centrafix™ SYSTEM GUIDE