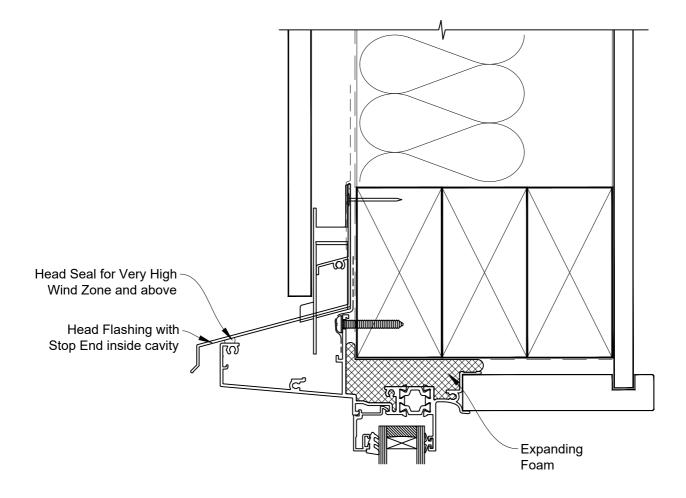

#### The Installation Details must be used in conjunction with the Metro Series ThermalHEART® Centrafix™ SYSTEM GUIDE

**HEAD OPTION 1** 

 Date: 01.09.23
 Scale: 1:2
 CAD Ref.: CFX44AWFS-CFXH2