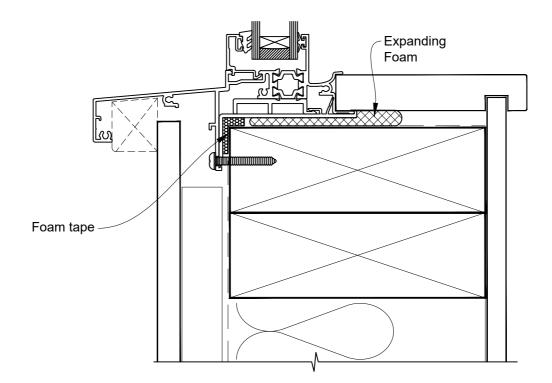

Date: 01.09.23
 Scale: 1:2
 CAD Ref.: CFX44AWFS-CFXH

#### The Installation Details must be used in conjunction with the Metro Series ThermalHEART® Centrafix™ SYSTEM GUIDE

**HEAD OPTION 1** 





 Date: 01.09.23
 Scale: 1:2
 CAD Ref.: CFX44AWFS-CFXH2

#### The Installation Details must be used in conjunction with the Metro Series ThermalHEART® Centrafix™ SYSTEM GUIDE

**HEAD OPTION 2** 







Date: 01.09.23 Scale: 1:2

CAD Ref.: CFX44AWFS-CFXJ

The Installation Details must be used in conjunction with the Metro Series ThermalHEART® Centrafix<sup>™</sup> SYSTEM GUIDE





Date: 01.09.23 Scale: 1:2 CAD Ref.: CFX44AWFS-CFXS

The Installation Details must be used in conjunction with the Metro Series ThermalHEART® Centrafix™ SYSTEM GUIDE