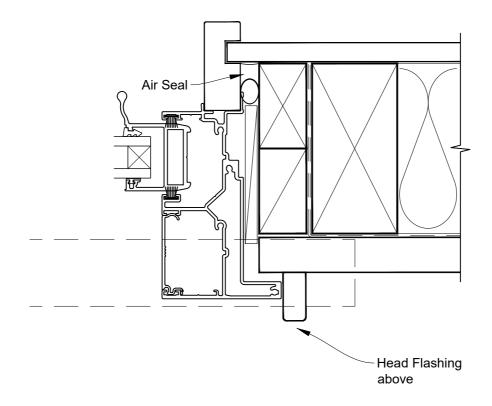

## INSTALLATION DETAIL - VANTAGE RESIDENTIAL TWIN SLIDER WINDOW ON RUSTICATED WEATHERBOARD - CAVITY CONSTRUCTION

Date: 01.04.19 Scale: 1:2 CAD Ref.: VRTWRW-CSH