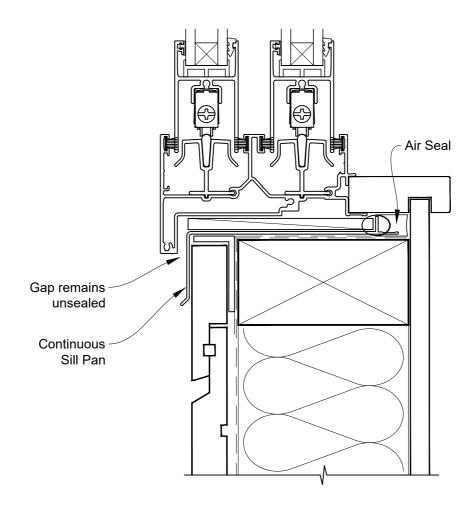

# INSTALLATION DETAIL - VANTAGE RESIDENTIAL TWIN SLIDER WINDOW ON RUSTICATED WEATHERBOARD - DIRECT FIXED CONSTRUCTION

Date: 01.04.19 Scale: 1:2 CAD Ref.: VRTWRW-DSS