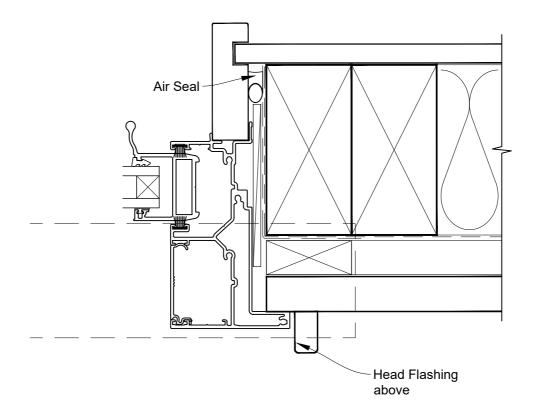

# INSTALLATION DETAIL - VANTAGE RESIDENTIAL TWIN SLIDER WINDOW ON RUSTICATED WEATHERBOARD - CAVITY CONSTRUCTION

Date: 01.04.19 Scale: 1:2 CAD Ref.: VRTWRW-CSJ