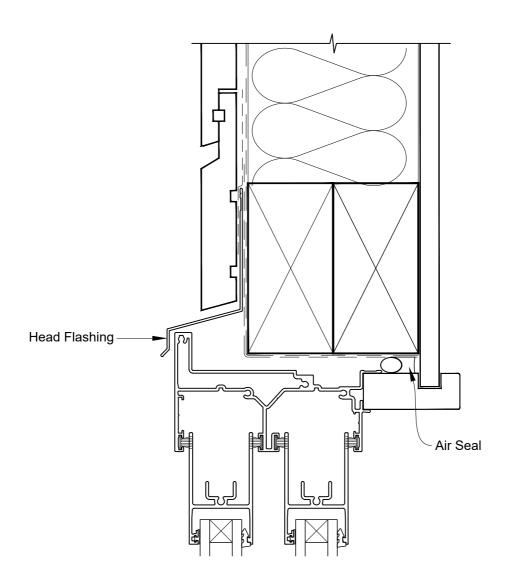

# INSTALLATION DETAIL - VANTAGE RESIDENTIAL TWIN SLIDER WINDOW ON RUSTICATED WEATHERBOARD - CAVITY CONSTRUCTION

Date: 01.04.19 Scale: 1:2 CAD Ref.: VRTWRW-CSJ