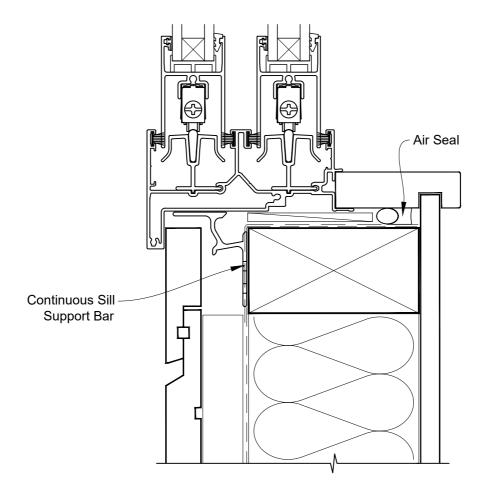

# INSTALLATION DETAIL - VANTAGE RESIDENTIAL TWIN SLIDER WINDOW ON RUSTICATED WEATHERBOARD - CAVITY CONSTRUCTION

Date: 01.04.19 Scale: 1:2 CAD Ref.: VRTWRW-CSS