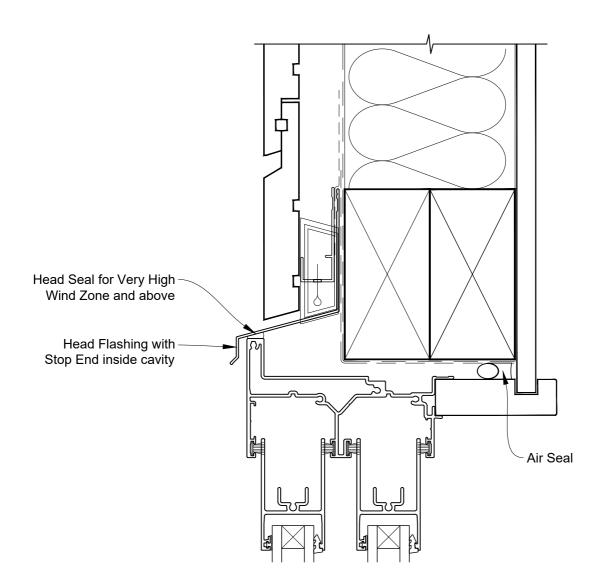

## INSTALLATION DETAIL - VANTAGE RESIDENTIAL TWIN SLIDER WINDOW ON RUSTICATED WEATHERBOARD - CAVITY CONSTRUCTION

Date: 01.04.19 Scale: 1:2 CAD Ref.: VRTWRW-CSH