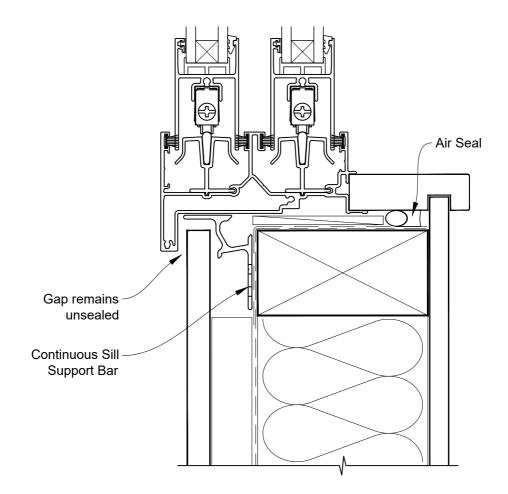

## INSTALLATION DETAIL - VANTAGE RESIDENTIAL TWIN SLIDER WINDOW ON FLAT SHEET CAVITY CONSTRUCTION

Date: 01.04.19 Scale: 1:2 CAD Ref.: VRTWFS-CSS