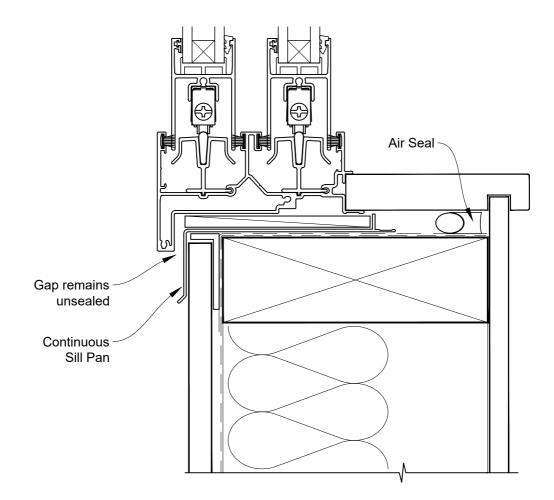

## INSTALLATION DETAIL - VANTAGE RESIDENTIAL TWIN SLIDER WINDOW ON FLAT SHEET DIRECT FIXED CLADDING

Date: 01.04.19 Scale: 1:2 CAD Ref.: VRTWFS-DSH

# INSTALLATION DETAIL - VANTAGE RESIDENTIAL TWIN SLIDER WINDOW ON FLAT SHEET DIRECT FIXED CLADDING

Date: 01.04.19 Scale: 1:2 CAD Ref.: VRTWFS-DSJ

#### INSTALLATION DETAIL - VANTAGE RESIDENTIAL TWIN SLIDER WINDOW ON FLAT SHEET DIRECT FIXED CLADDING

Date: 01.04.19 Scale: 1:2 CAD Ref.: VRTWFS-DSS