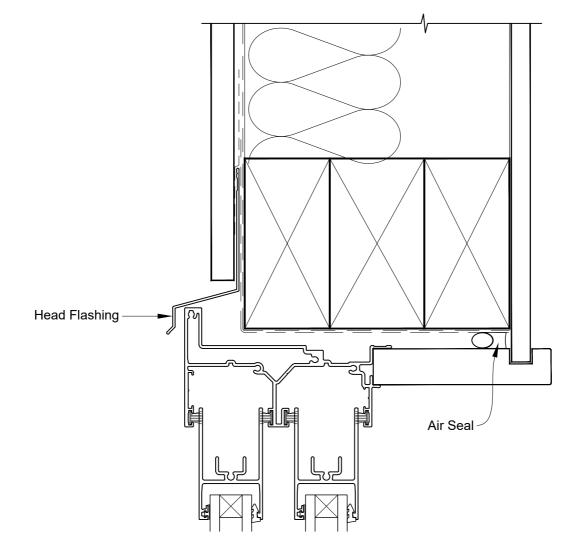

## INSTALLATION DETAIL - VANTAGE RESIDENTIAL TWIN SLIDER WINDOW ON FLAT SHEET DIRECT FIXED CLADDING

Date: 01.04.19 Scale: 1:2 CAD Ref.: VRTWFS-DSH