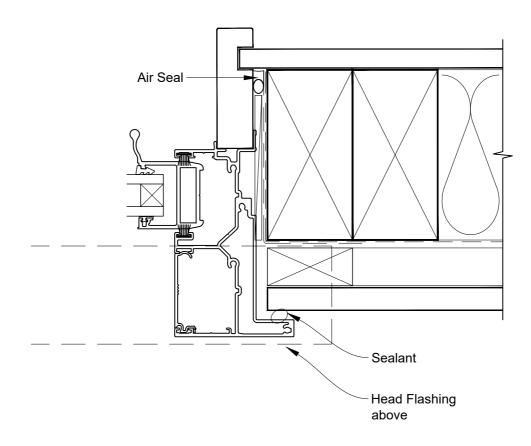

# INSTALLATION DETAIL - VANTAGE RESIDENTIAL TWIN SLIDER WINDOW ON FLAT SHEET CAVITY CONSTRUCTION

Date: 01.04.19 Scale: 1:2 CAD Ref.: VRTWFS-CSJ