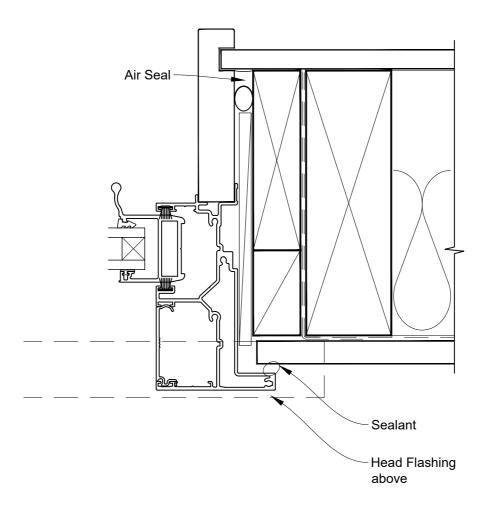

# INSTALLATION DETAIL - VANTAGE RESIDENTIAL TWIN SLIDER WINDOW ON FLAT SHEET CAVITY CONSTRUCTION

Date: 01.04.19 Scale: 1:2 CAD Ref.: VRTWFS-CSH

# INSTALLATION DETAIL - VANTAGE RESIDENTIAL TWIN SLIDER WINDOW ON FLAT SHEET CAVITY CONSTRUCTION

Date: 01.04.19 Scale: 1:2 CAD Ref.: VRTWFS-CSJ

## INSTALLATION DETAIL - VANTAGE RESIDENTIAL TWIN SLIDER WINDOW ON FLAT SHEET CAVITY CONSTRUCTION

Date: 01.04.19 Scale: 1:2 CAD Ref.: VRTWFS-CSS