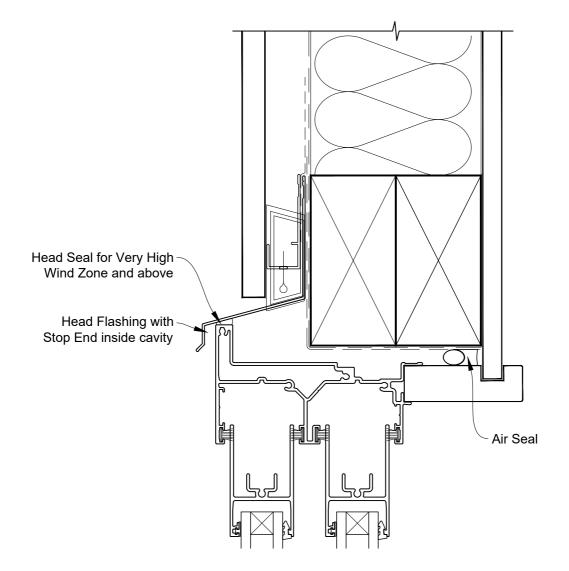

# INSTALLATION DETAIL - VANTAGE RESIDENTIAL TWIN SLIDER WINDOW ON FLAT SHEET CAVITY CONSTRUCTION

Date: 01.04.19 Scale: 1:2 CAD Ref.: VRTWFS-CSH