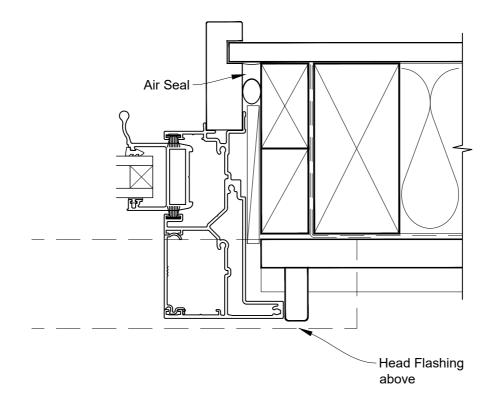

# INSTALLATION DETAIL - VANTAGE RESIDENTIAL TWIN SLIDER WINDOW ON BEVELBACK WEATHERBOARD - CAVITY CONSTRUCTION

**Date:** 01.04.19 **Scale:** 1:2

Scale: 1:2 CAD

CAD Ref.: VRTWBW-CSH

# INSTALLATION DETAIL - VANTAGE RESIDENTIAL TWIN SLIDER WINDOW ON BEVELBACK WEATHERBOARD - CAVITY CONSTRUCTION

Date: 01.04.19 Scale: 1:2 CAD Ref.: VRTWBW-CSJ

# INSTALLATION DETAIL - VANTAGE RESIDENTIAL TWIN SLIDER WINDOW ON BEVELBACK WEATHERBOARD - CAVITY CONSTRUCTION

Date: 01.04.19 Scale: 1:2 CAD Ref.: VRTWBW-CSS