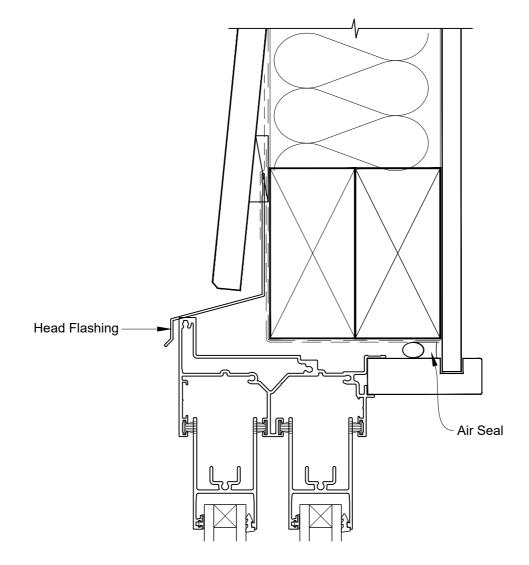

# INSTALLATION DETAIL - VANTAGE RESIDENTIAL TWIN SLIDER WINDOW ON BEVELBACK WEATHERBOARD - DIRECT FIXED CONSTRUCTION

**Date:** 01.04.19 **Scale:** 1:2

1:2 CAD Ref.: VRTWBW-DSH