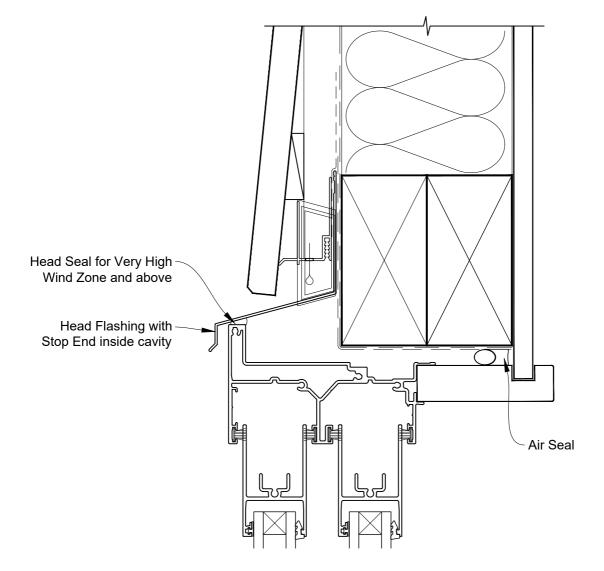

# INSTALLATION DETAIL - VANTAGE RESIDENTIAL TWIN SLIDER WINDOW ON BEVELBACK WEATHERBOARD - CAVITY CONSTRUCTION

**Date:** 01.04.19 **Scale:** 1:2

Scale: 1:2 CAD

CAD Ref.: VRTWBW-CSH