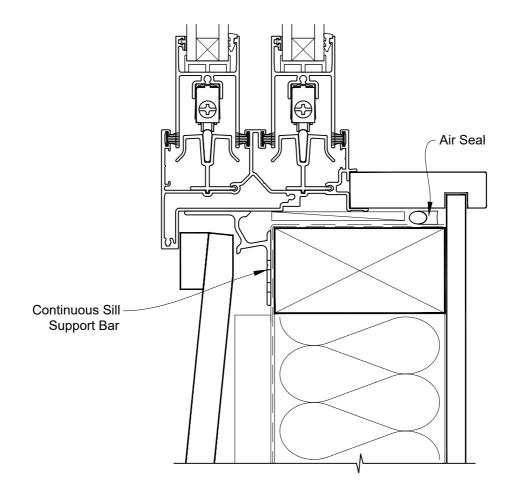

# INSTALLATION DETAIL - VANTAGE RESIDENTIAL TWIN SLIDER WINDOW ON BEVELBACK WEATHERBOARD - CAVITY CONSTRUCTION

Date: 01.04.19 Scale: 1:2 CAD Ref.: VRTWBW-CSS