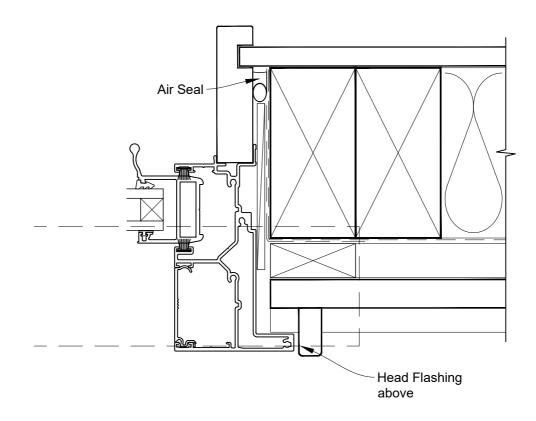

# INSTALLATION DETAIL - VANTAGE RESIDENTIAL TWIN SLIDER WINDOW ON BEVELBACK WEATHERBOARD - CAVITY CONSTRUCTION

Date: 01.04.19 Scale: 1:2 CAD Ref.: VRTWBW-CSJ