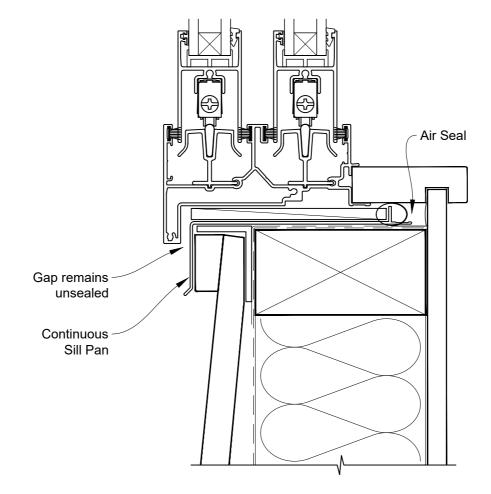

# INSTALLATION DETAIL - VANTAGE RESIDENTIAL TWIN SLIDER WINDOW ON BEVELBACK WEATHERBOARD - DIRECT FIXED CONSTRUCTION

**Date:** 01.04.19 **Scale:** 1:2

1:2 CAD Ref.: VRTWBW-DSH

# INSTALLATION DETAIL - VANTAGE RESIDENTIAL TWIN SLIDER WINDOW ON BEVELBACK WEATHERBOARD - DIRECT FIXED CONSTRUCTION

Date: 01.04.19 Scale: 1:2 CAD Re

: 1:2 CAD Ref.: VRTWBW-DSJ

### INSTALLATION DETAIL - VANTAGE RESIDENTIAL TWIN SLIDER WINDOW ON BEVELBACK WEATHERBOARD - DIRECT FIXED CONSTRUCTION

**Date:** 01.04.19 **Scale:** 1:2

2 CAD Ref.: VRTWBW-DSS