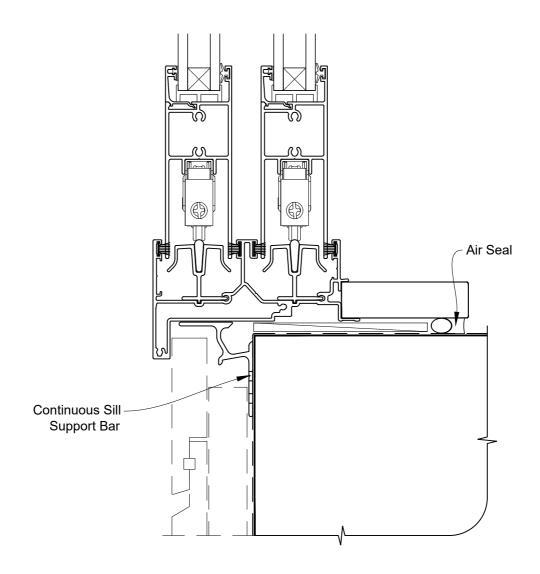

# INSTALLATION DETAIL - VANTAGE RESIDENTIAL TWIN SLIDER DOOR ON RUSTICATED WEATHERBOARD CAVITY CONSTRUCTION

Date: 01.04.19 Scale: 1:2 CAD Ref.: VRTSRW-CSS