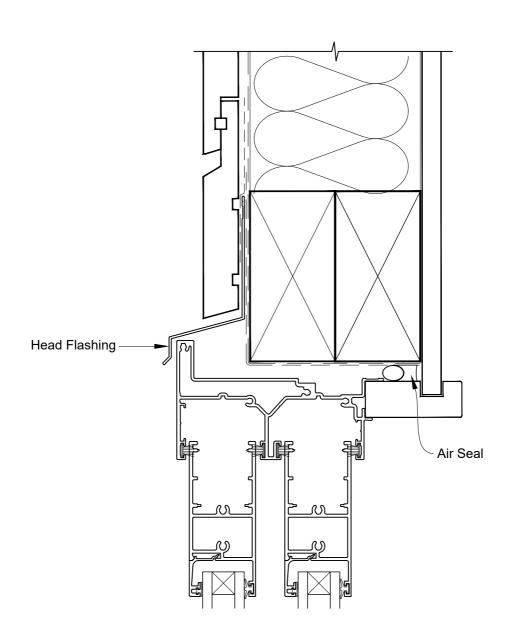

## INSTALLATION DETAIL - VANTAGE RESIDENTIAL TWIN SLIDER DOOR ON RUSTICATED WEATHERBOARD DIRECT FIXED CONSTRUCTION

Date: 01.04.19 Scale: 1:2 CAD Ref.: VRTSRW-DSH