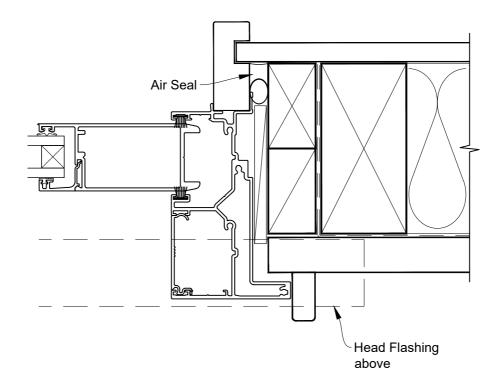

# INSTALLATION DETAIL - VANTAGE RESIDENTIAL TWIN SLIDER DOOR ON RUSTICATED WEATHERBOARD CAVITY CONSTRUCTION

Date: 01.04.19 Scale: 1:2 CAD Ref.: VRTSRW-CSH