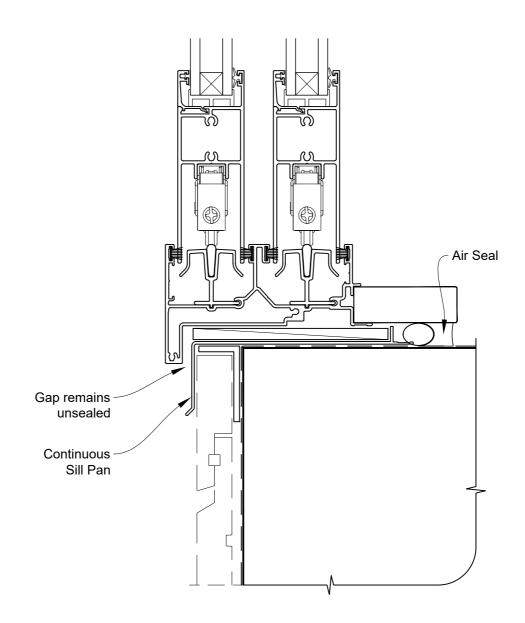

# INSTALLATION DETAIL - VANTAGE RESIDENTIAL TWIN SLIDER DOOR ON RUSTICATED WEATHERBOARD CAVITY CONSTRUCTION

Date: 01.04.19 Scale: 1:2 CAD Ref.: VRTSRW-CSS