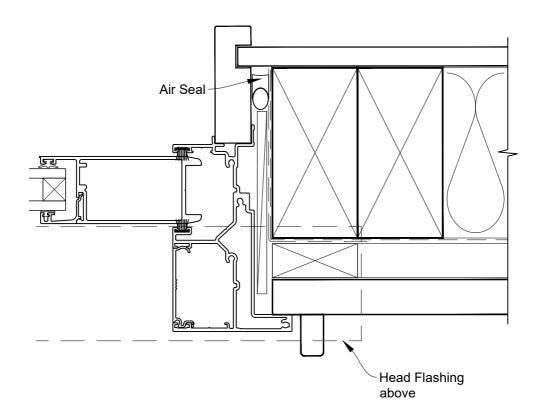

# INSTALLATION DETAIL - VANTAGE RESIDENTIAL TWIN SLIDER DOOR ON RUSTICATED WEATHERBOARD CAVITY CONSTRUCTION

Date: 01.04.19 Scale: 1:2 CAD Ref.: VRTSRW-CSJ