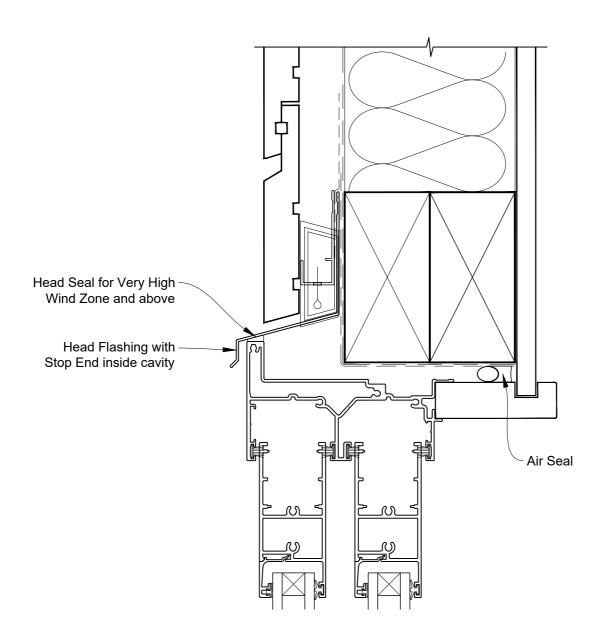

# INSTALLATION DETAIL - VANTAGE RESIDENTIAL TWIN SLIDER DOOR ON RUSTICATED WEATHERBOARD CAVITY CONSTRUCTION

Date: 01.04.19 Scale: 1:2 CAD Ref.: VRTSRW-CSH