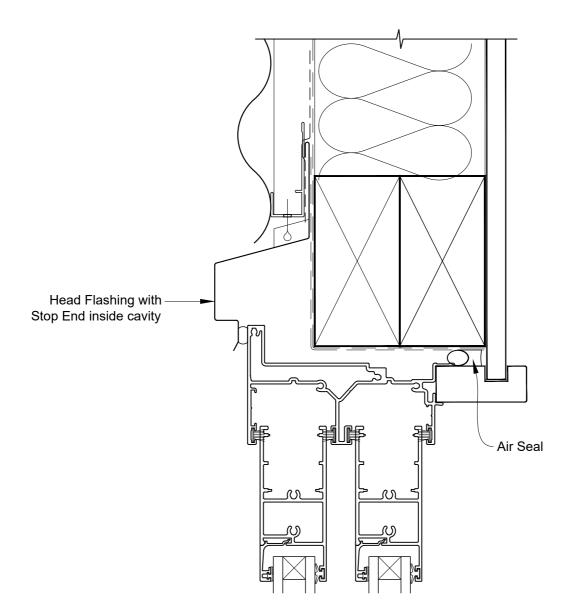

# INSTALLATION DETAIL - VANTAGE RESIDENTIAL TWIN SLIDER DOOR ON PROFILE METAL CAVITY CONSTRUCTION

Date: 01.04.19 Scale: 1:2 CAD Ref.: VRTSPM-CSH