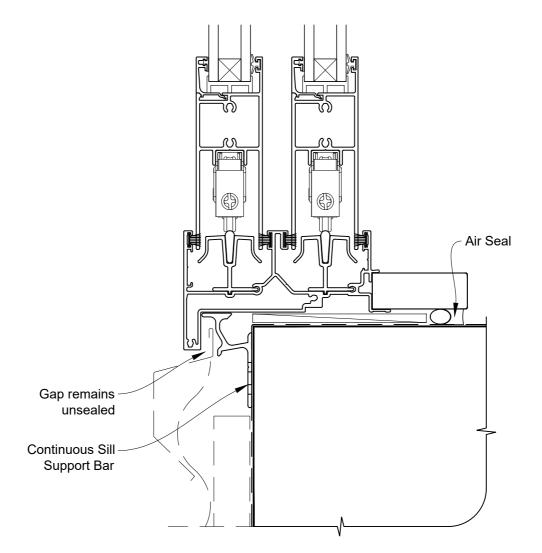

# INSTALLATION DETAIL - VANTAGE RESIDENTIAL TWIN SLIDER DOOR ON PROFILE METAL CAVITY CONSTRUCTION

 Date: 01.04.19
 Scale: 1:2
 CAD Ref.: VRTSPM-CSS