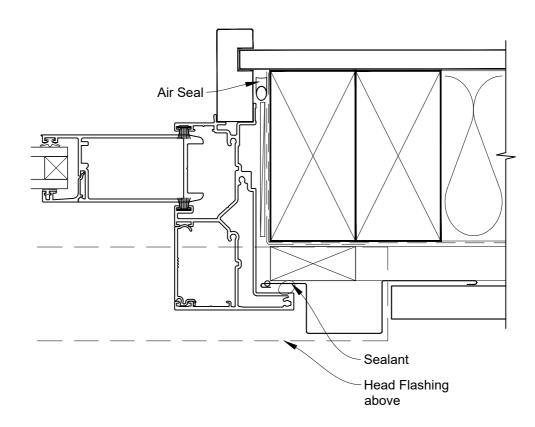

# INSTALLATION DETAIL - VANTAGE RESIDENTIAL TWIN SLIDER DOOR ON PROFILE METAL CAVITY CONSTRUCTION

Date: 01.04.19 Scale: 1:2 CAD Ref.: VRTSPM-CSJ