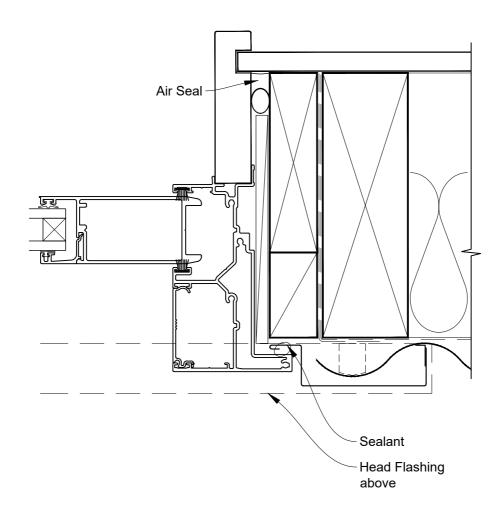

# INSTALLATION DETAIL - VANTAGE RESIDENTIAL TWIN SLIDER DOOR ON PROFILE METAL CAVITY CONSTRUCTION

Date: 01.04.19 Scale: 1:2 CAD Ref.: VRTSPM-CSH

# INSTALLATION DETAIL - VANTAGE RESIDENTIAL TWIN SLIDER DOOR ON PROFILE METAL CAVITY CONSTRUCTION

Date: 01.04.19 Scale: 1:2 CAD Ref.: VRTSPM-CSJ

# INSTALLATION DETAIL - VANTAGE RESIDENTIAL TWIN SLIDER DOOR ON PROFILE METAL CAVITY CONSTRUCTION

 Date: 01.04.19
 Scale: 1:2
 CAD Ref.: VRTSPM-CSS