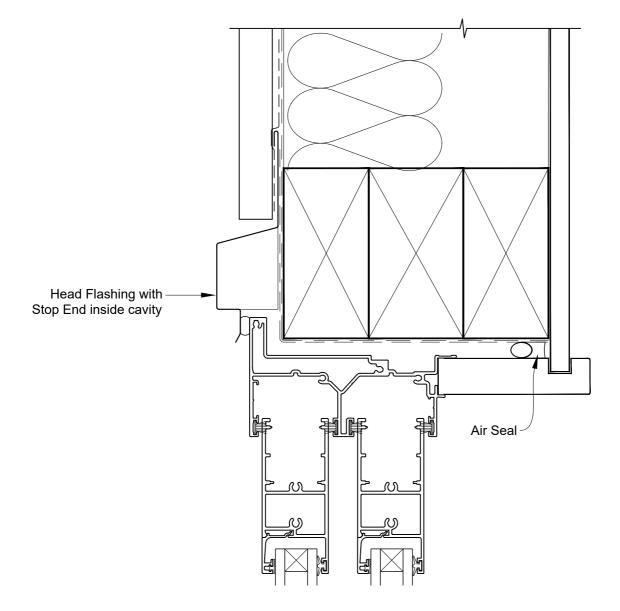

### INSTALLATION DETAIL - VANTAGE RESIDENTIAL TWIN SLIDER DOOR ON PROFILE METAL DIRECT FIXED CONSTRUCTION

Date: 01.04.19 Scale: 1:2 CAD Ref.: VRTSPM-DSH