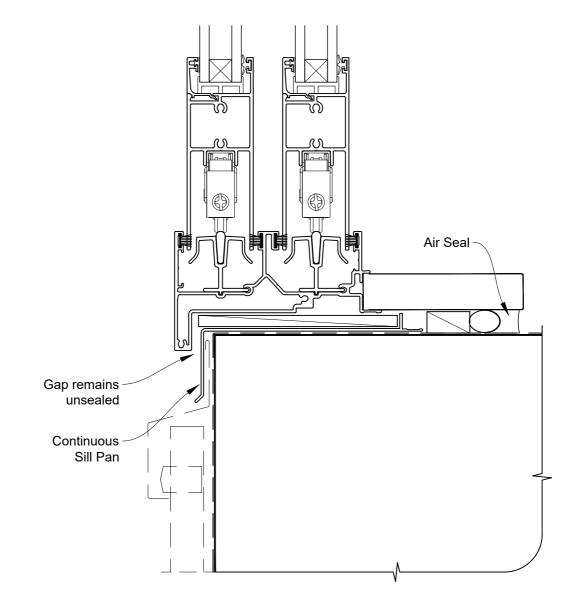

### INSTALLATION DETAIL - VANTAGE RESIDENTIAL TWIN SLIDER DOOR ON PROFILE METAL DIRECT FIXED CONSTRUCTION

Date: 01.04.19 Scale: 1:2 CAD Ref.: VRTSPM-DSH

### INSTALLATION DETAIL - VANTAGE RESIDENTIAL TWIN SLIDER DOOR ON PROFILE METAL DIRECT FIXED CONSTRUCTION

Date: 01.04.19 Scale: 1:2 CAD Ref.: VRTSPM-DSJ

### INSTALLATION DETAIL - VANTAGE RESIDENTIAL TWIN SLIDER DOOR ON PROFILE METAL DIRECT FIXED CONSTRUCTION

Date: 01.04.19 Scale: 1:2 CAD Ref.: VRTSPM-DSS