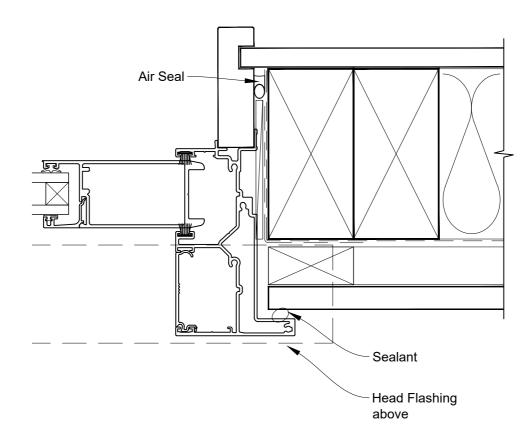

## INSTALLATION DETAIL - VANTAGE RESIDENTIAL TWIN SLIDER DOOR ON FLAT SHEET DIRECT FIXED CLADDING

Date: 01.04.19 Scale: 1:2 CAD Ref.: VRTSFS-DSH

## INSTALLATION DETAIL - VANTAGE RESIDENTIAL TWIN SLIDER DOOR ON FLAT SHEET DIRECT FIXED CLADDING

 Date: 01.04.19
 Scale: 1:2
 CAD Ref.: VRTSFS-DSJ