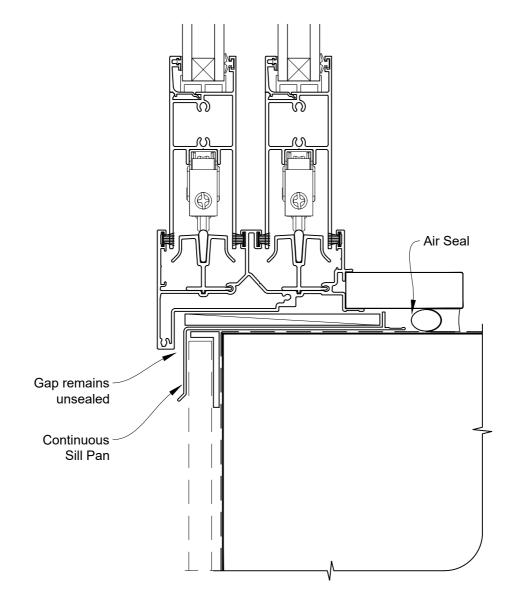

## INSTALLATION DETAIL - VANTAGE RESIDENTIAL TWIN SLIDER DOOR ON FLAT SHEET DIRECT FIXED CLADDING

Date: 01.04.19 Scale: 1:2 CAD Ref.: VRTSFS-DSS