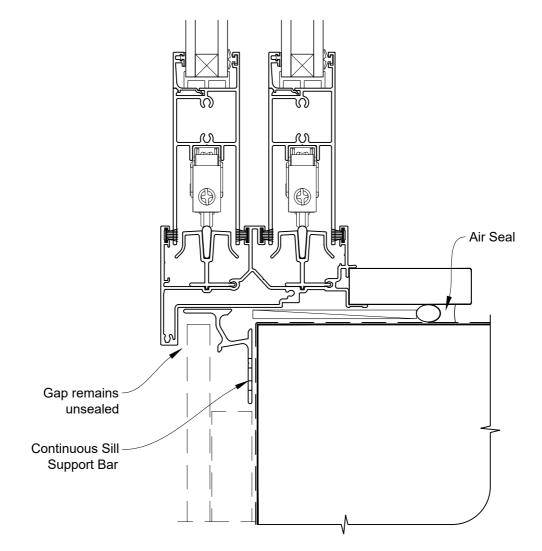

## INSTALLATION DETAIL - VANTAGE RESIDENTIAL TWIN SLIDER DOOR ON FLAT SHEET DIRECT FIXED CLADDING

Date: 01.04.19 Scale: 1:2 CAD Ref.: VRTSFS-DSS