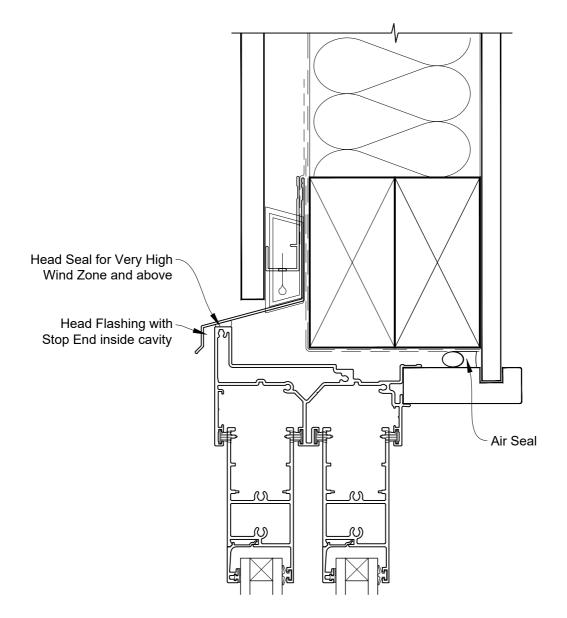

# INSTALLATION DETAIL - VANTAGE RESIDENTIAL TWIN SLIDER DOOR ON FLAT SHEET CAVITY CONSTRUCTION

Date: 01.04.19 Scale: 1:2 CAD Ref.: VRTSFS-CSH

# INSTALLATION DETAIL - VANTAGE RESIDENTIAL TWIN SLIDER DOOR ON FLAT SHEET CAVITY CONSTRUCTION

Date: 01.04.19 Scale: 1:2 CAD Ref.: VRTSFS-CSJ

# INSTALLATION DETAIL - VANTAGE RESIDENTIAL TWIN SLIDER DOOR ON FLAT SHEET CAVITY CONSTRUCTION

Date: 01.04.19 Scale: 1:2 CAD Ref.: VRTSFS-CSS