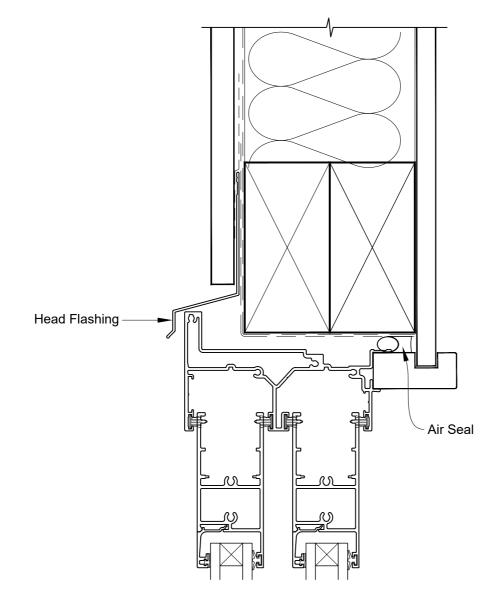

# INSTALLATION DETAIL - VANTAGE RESIDENTIAL TWIN SLIDER DOOR ON FLAT SHEET CAVITY CONSTRUCTION

Date: 01.04.19 Scale: 1:2 CAD Ref.: VRTSFS-CSH

# INSTALLATION DETAIL - VANTAGE RESIDENTIAL TWIN SLIDER DOOR ON FLAT SHEET CAVITY CONSTRUCTION

Date: 01.04.19 Scale: 1:2 CAD Ref.: VRTSFS-CSJ

# INSTALLATION DETAIL - VANTAGE RESIDENTIAL TWIN SLIDER DOOR ON FLAT SHEET CAVITY CONSTRUCTION

Date: 01.04.19 Scale: 1:2 CAD Ref.: VRTSFS-CSS