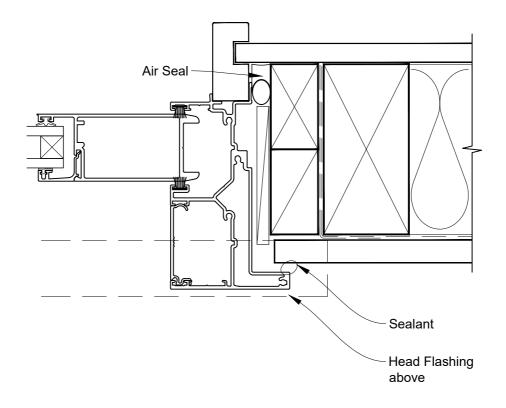

## INSTALLATION DETAIL - VANTAGE RESIDENTIAL TWIN SLIDER DOOR ON FLAT SHEET DIRECT FIXED CLADDING

Date: 01.04.19 Scale: 1:2 CAD Ref.: VRTSFS-DSH

## INSTALLATION DETAIL - VANTAGE RESIDENTIAL TWIN SLIDER DOOR ON FLAT SHEET DIRECT FIXED CLADDING

 Date: 01.04.19
 Scale: 1:2
 CAD Ref.: VRTSFS-DSJ

## INSTALLATION DETAIL - VANTAGE RESIDENTIAL TWIN SLIDER DOOR ON FLAT SHEET DIRECT FIXED CLADDING

Date: 01.04.19 Scale: 1:2 CAD Ref.: VRTSFS-DSS