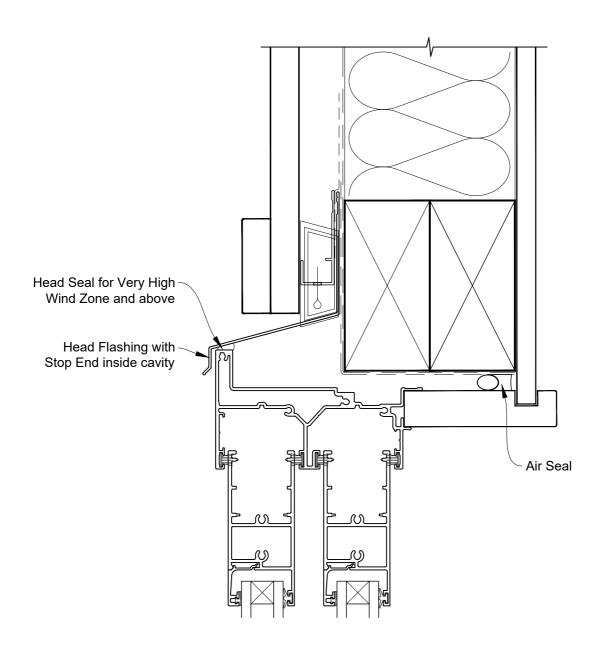

## INSTALLATION DETAIL - VANTAGE RESIDENTIAL TWIN SLIDER DOOR ON BOARD & BATTEN CAVITY CONSTRUCTION

Date: 01.04.19 Scale: 1:2 CAD Ref.: VRTSBB-CSH