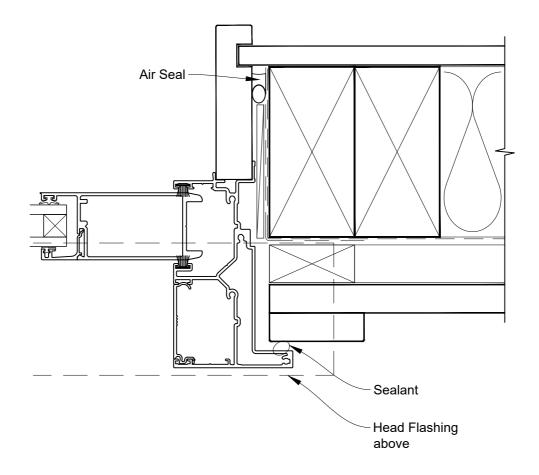

# INSTALLATION DETAIL - VANTAGE RESIDENTIAL TWIN SLIDER DOOR ON BOARD & BATTEN CAVITY CONSTRUCTION

Date: 01.04.19 Scale: 1:2 CAD Ref.: VRTSBB-CSJ