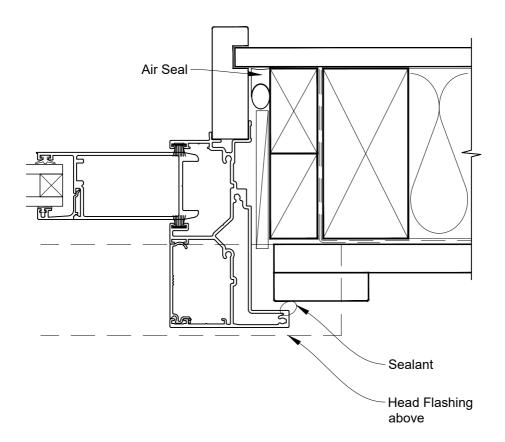

## INSTALLATION DETAIL - VANTAGE RESIDENTIAL TWIN SLIDER DOOR ON BOARD & BATTEN CAVITY CONSTRUCTION

Date: 01.04.19 Scale: 1:2 CAD Ref.: VRTSBB-CSH

# INSTALLATION DETAIL - VANTAGE RESIDENTIAL TWIN SLIDER DOOR ON BOARD & BATTEN CAVITY CONSTRUCTION

Date: 01.04.19 Scale: 1:2 CAD Ref.: VRTSBB-CSJ

# INSTALLATION DETAIL - VANTAGE RESIDENTIAL TWIN SLIDER DOOR ON BOARD & BATTEN CAVITY CONSTRUCTION

Date: 01.04.19 Scale: 1:2 CAD Ref.: VRTSBB-CSS