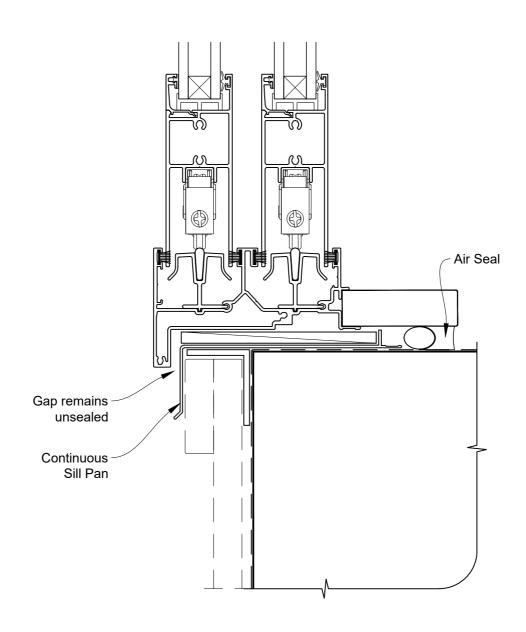

# INSTALLATION DETAIL - VANTAGE RESIDENTIAL TWIN SLIDER DOOR ON BOARD & BATTEN DIRECT FIXED CLADDING

Date: 01.04.19 Scale: 1:2 CAD Ref.: VRTSBB-DSH

# INSTALLATION DETAIL - VANTAGE RESIDENTIAL TWIN SLIDER DOOR ON BOARD & BATTEN DIRECT FIXED CLADDING

Date: 01.04.19 Scale: 1:2 CAD Ref.: VRTSBB-DSJ

# INSTALLATION DETAIL - VANTAGE RESIDENTIAL TWIN SLIDER DOOR ON BOARD & BATTEN DIRECT FIXED CLADDING

Date: 01.04.19 Scale: 1:2 CAD Ref.: VRTSBB-DSS