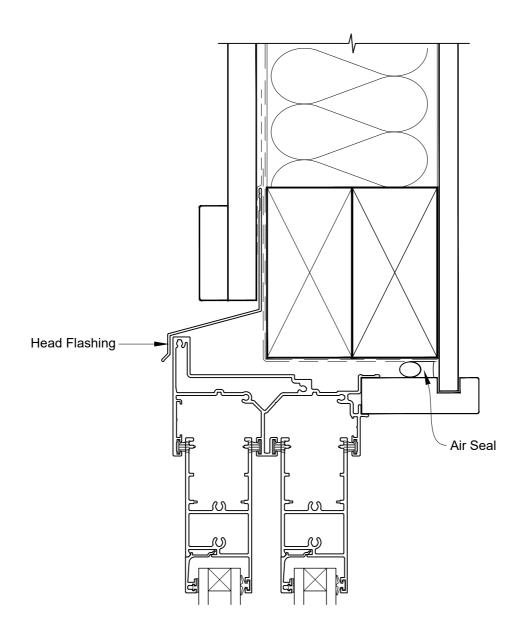

# INSTALLATION DETAIL - VANTAGE RESIDENTIAL TWIN SLIDER DOOR ON BOARD & BATTEN DIRECT FIXED CLADDING

Date: 01.04.19 Scale: 1:2 CAD Ref.: VRTSBB-DSH