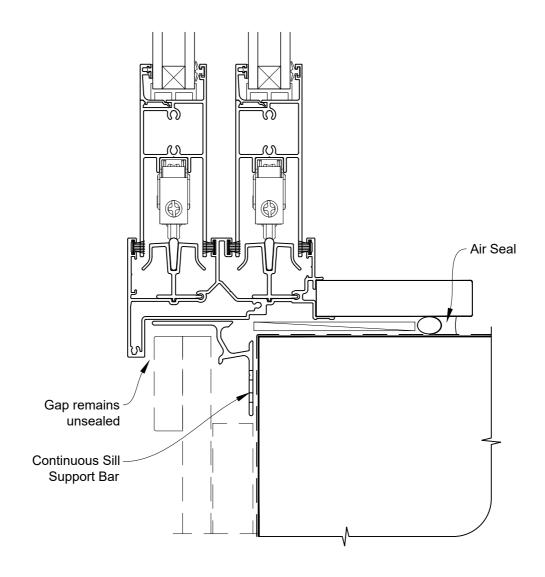

# INSTALLATION DETAIL - VANTAGE RESIDENTIAL TWIN SLIDER DOOR ON BOARD & BATTEN CAVITY CONSTRUCTION

Date: 01.04.19 Scale: 1:2 CAD Ref.: VRTSBB-CSS