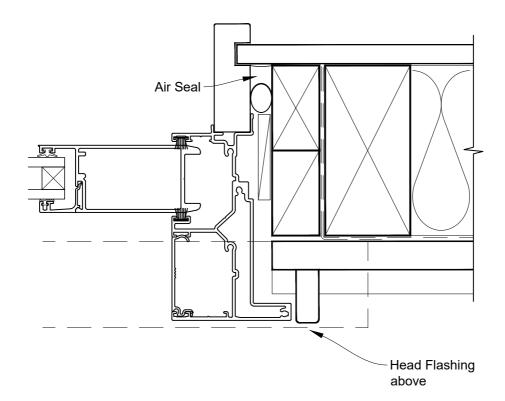

## INSTALLATION DETAIL - VANTAGE RESIDENTIAL TWIN SLIDER DOOR ON BEVELBACK WEATHERBOARD CAVITY CONSTRUCTION

Date: 01.04.19 Scale: 1:2 CAD Ref.: VRTSBW-CSH

# INSTALLATION DETAIL - VANTAGE RESIDENTIAL TWIN SLIDER DOOR ON BEVELBACK WEATHERBOARD CAVITY CONSTRUCTION

Date: 01.04.19 Scale: 1:2 CAD Ref.: VRTSBW-CSJ

# INSTALLATION DETAIL - VANTAGE RESIDENTIAL TWIN SLIDER DOOR ON BEVELBACK WEATHERBOARD CAVITY CONSTRUCTION

Date: 01.04.19 Scale: 1:2 CAD Ref.: VRTSBW-CSS