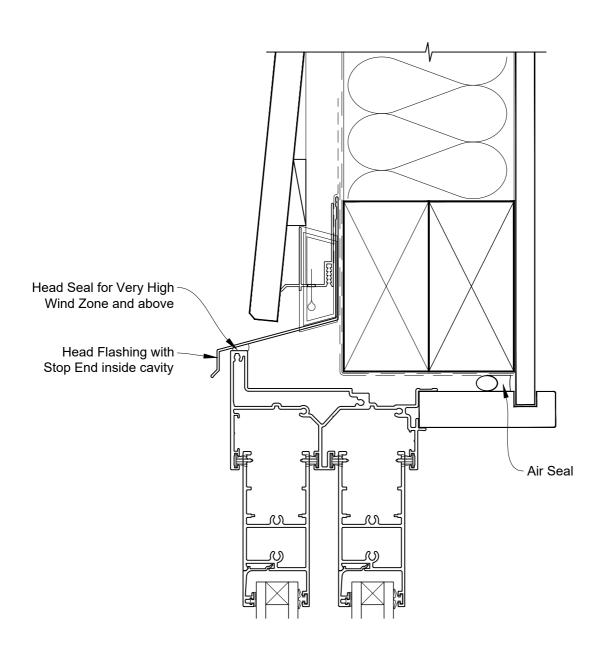

## INSTALLATION DETAIL - VANTAGE RESIDENTIAL TWIN SLIDER DOOR ON BEVELBACK WEATHERBOARD CAVITY CONSTRUCTION

Date: 01.04.19 Scale: 1:2 CAD Ref.: VRTSBW-CSH