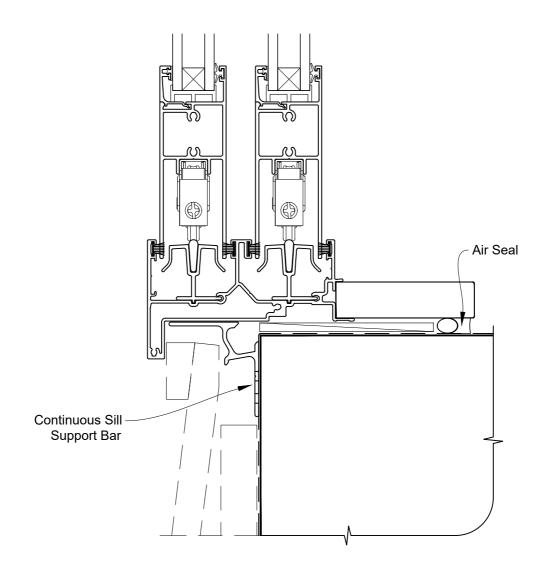

# INSTALLATION DETAIL - VANTAGE RESIDENTIAL TWIN SLIDER DOOR ON BEVELBACK WEATHERBOARD CAVITY CONSTRUCTION

Date: 01.04.19 Scale: 1:2 CAD Ref.: VRTSBW-CSS