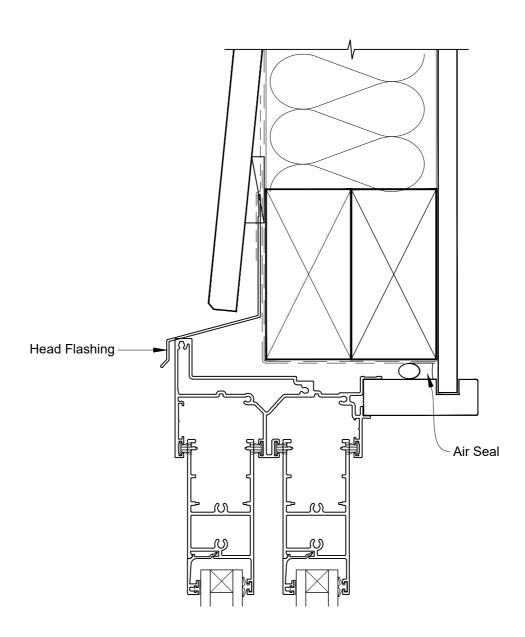

# INSTALLATION DETAIL - VANTAGE RESIDENTIAL TWIN SLIDER DOOR ON BEVELBACK WEATHERBOARD DIRECT FIXED CONSTRUCTION

Date: 01.04.19 Scale: 1:2 CAD Ref.: VRTSBW-DSH