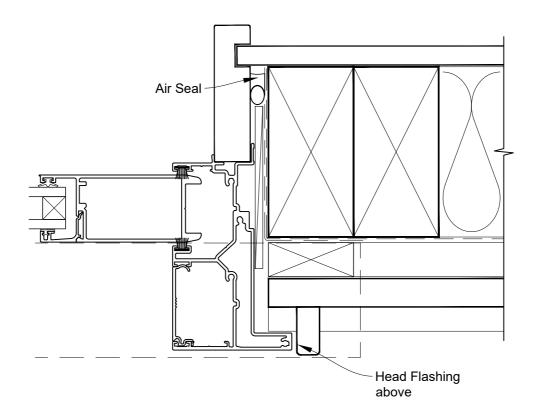

# INSTALLATION DETAIL - VANTAGE RESIDENTIAL TWIN SLIDER DOOR ON BEVELBACK WEATHERBOARD CAVITY CONSTRUCTION

Date: 01.04.19 Scale: 1:2 CAD Ref.: VRTSBW-CSJ