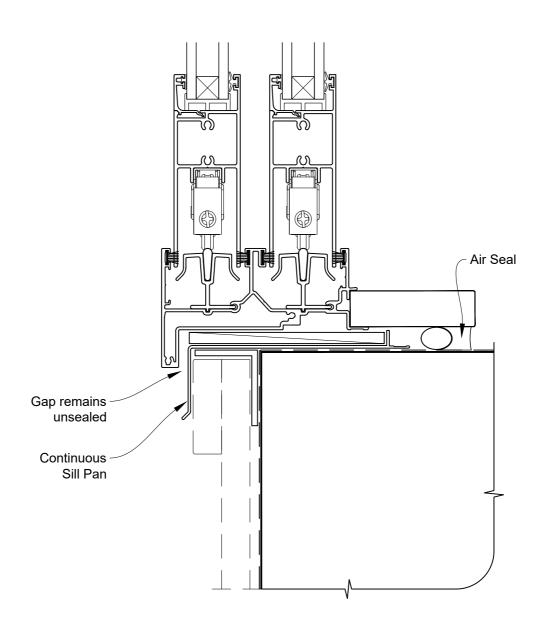

# INSTALLATION DETAIL - VANTAGE RESIDENTIAL TWIN SLIDER DOOR ON BEVELBACK WEATHERBOARD DIRECT FIXED CONSTRUCTION

Date: 01.04.19 Scale: 1:2 CAD Ref.: VRTSBW-DSH

# INSTALLATION DETAIL - VANTAGE RESIDENTIAL TWIN SLIDER DOOR ON BEVELBACK WEATHERBOARD DIRECT FIXED CONSTRUCTION

Date: 01.04.19 Scale: 1:2 CAD Ref.: VRTSBW-DSJ

# INSTALLATION DETAIL - VANTAGE RESIDENTIAL TWIN SLIDER DOOR ON BEVELBACK WEATHERBOARD DIRECT FIXED CONSTRUCTION

Date: 01.04.19 Scale: 1:2 CAD Ref.: VRTSBW-DSS