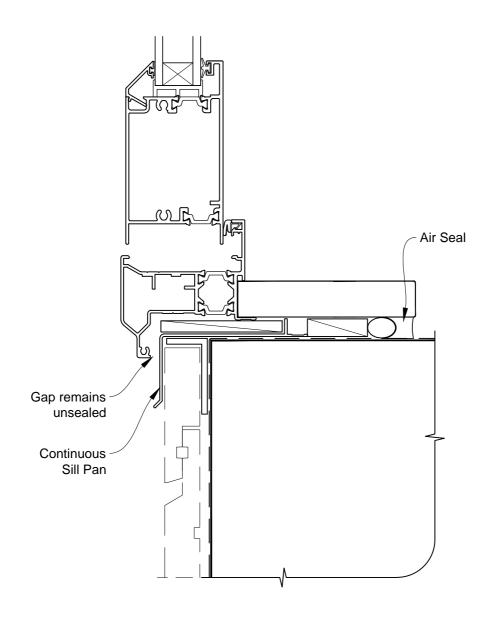

## INSTALLATION DETAIL - VANTAGE RESIDENTIAL THERMAL HEART - HINGED DOOR OPEN OUT ON RUSTICATED WEATHERBOARD - CAVITY CONSTRUCTION

Date: 01.03.14 Scale: 1:2 CAD Ref.: VTHORW-CH

# INSTALLATION DETAIL - VANTAGE RESIDENTIAL THERMAL HEART - HINGED DOOR OPEN OUT ON RUSTICATED WEATHERBOARD - CAVITY CONSTRUCTION

Date: 01.03.14 Scale: 1:2 CAD Ref.: VTHORW-CJ

# INSTALLATION DETAIL - VANTAGE RESIDENTIAL THERMAL HEART - HINGED DOOR OPEN OUT ON RUSTICATED WEATHERBOARD - CAVITY CONSTRUCTION

Date: 01.03.14 Scale: 1:2 CAD Ref.: VTHORW-CS

## INSTALLATION DETAIL - VANTAGE RESIDENTIAL THERMAL HEART - HINGED DOOR OPEN OUT ON RUSTICATED WEATHERBOARD - DIRECT FIXED CLADDING

Date: 01.03.14 Scale: 1:2 CAD Ref.: VTHORW-DH

# INSTALLATION DETAIL - VANTAGE RESIDENTIAL THERMAL HEART - HINGED DOOR OPEN OUT ON RUSTICATED WEATHERBOARD - DIRECT FIXED CLADDING

Date: 01.03.14 Scale: 1:2 CAD Ref.: VTHORW-DJ

## INSTALLATION DETAIL - VANTAGE RESIDENTIAL THERMAL HEART - HINGED DOOR OPEN OUT ON RUSTICATED WEATHERBOARD - DIRECT FIXED CLADDING

Date: 01.03.14 Scale: 1:2 CAD Ref.: VTHORW-DS