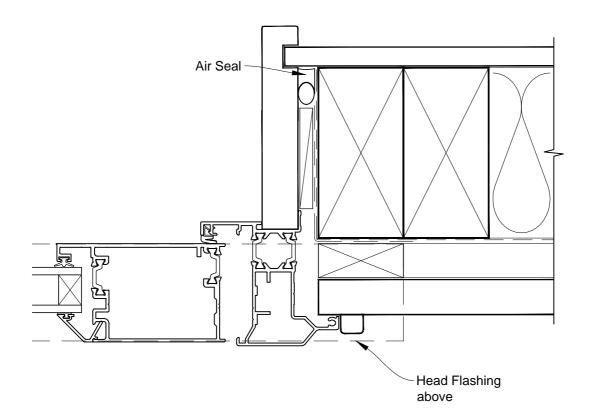

## INSTALLATION DETAIL - VANTAGE RESIDENTIAL THERMAL HEART - HINGED DOOR OPEN OUT ON RUSTICATED WEATHERBOARD - DIRECT FIXED CLADDING

Date: 01.03.14 Scale: 1:2 CAD Ref.: VTHORW-DH

# INSTALLATION DETAIL - VANTAGE RESIDENTIAL THERMAL HEART - HINGED DOOR OPEN OUT ON RUSTICATED WEATHERBOARD - DIRECT FIXED CLADDING

Date: 01.03.14 Scale: 1:2 CAD Ref.: VTHORW-DJ

## INSTALLATION DETAIL - VANTAGE RESIDENTIAL THERMAL HEART - HINGED DOOR OPEN OUT ON RUSTICATED WEATHERBOARD - DIRECT FIXED CLADDING

Date: 01.03.14 Scale: 1:2 CAD Ref.: VTHORW-DS