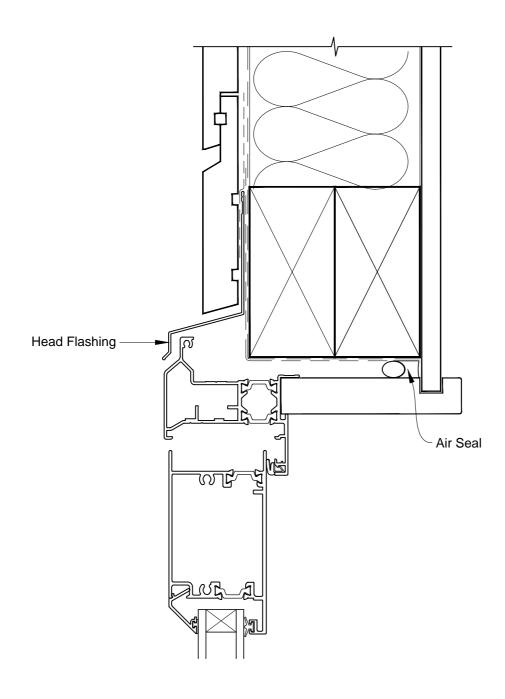

# INSTALLATION DETAIL - VANTAGE RESIDENTIAL THERMAL HEART - HINGED DOOR OPEN OUT ON RUSTICATED WEATHERBOARD - CAVITY CONSTRUCTION

Date: 01.03.14 Scale: 1:2 CAD Ref.: VTHORW-CJ