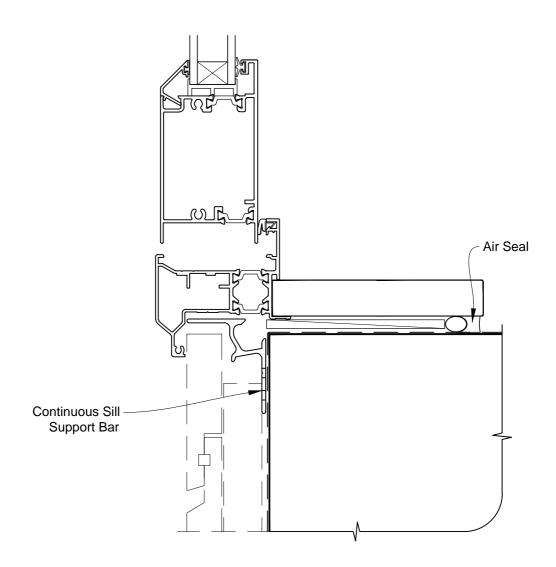

## INSTALLATION DETAIL - VANTAGE RESIDENTIAL THERMAL HEART - HINGED DOOR OPEN OUT ON RUSTICATED WEATHERBOARD - CAVITY CONSTRUCTION

Date: 01.03.14 Scale: 1:2 CAD Ref.: VTHORW-CH