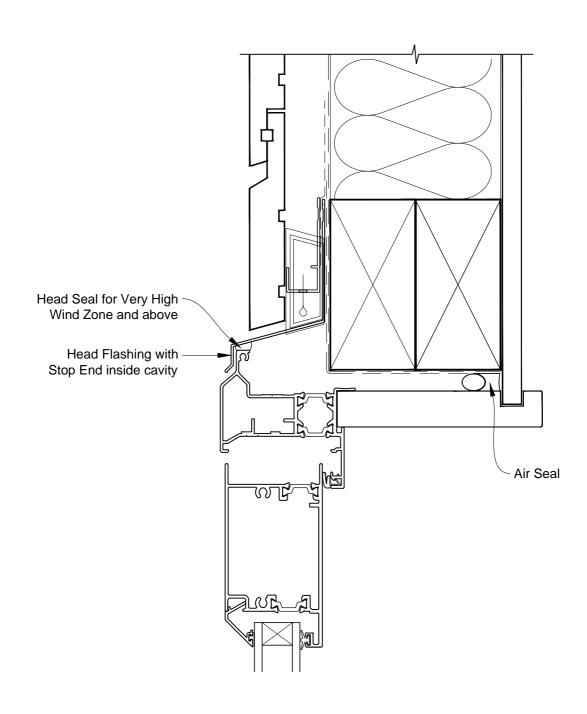

## INSTALLATION DETAIL - VANTAGE RESIDENTIAL THERMAL HEART - HINGED DOOR OPEN OUT ON RUSTICATED WEATHERBOARD - CAVITY CONSTRUCTION

Date: 01.03.14 Scale: 1:2 CAD Ref.: VTHORW-CH

# INSTALLATION DETAIL - VANTAGE RESIDENTIAL THERMAL HEART - HINGED DOOR OPEN OUT ON RUSTICATED WEATHERBOARD - CAVITY CONSTRUCTION

Date: 01.03.14 Scale: 1:2 CAD Ref.: VTHORW-CJ

# INSTALLATION DETAIL - VANTAGE RESIDENTIAL THERMAL HEART - HINGED DOOR OPEN OUT ON RUSTICATED WEATHERBOARD - CAVITY CONSTRUCTION

Date: 01.03.14 Scale: 1:2 CAD Ref.: VTHORW-CS