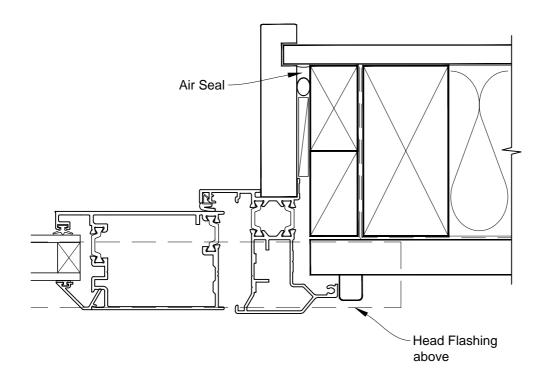

# INSTALLATION DETAIL - VANTAGE RESIDENTIAL THERMAL HEART - HINGED DOOR OPEN OUT ON RUSTICATED WEATHERBOARD - CAVITY CONSTRUCTION

Date: 01.03.14 Scale: 1:2 CAD Ref.: VTHORW-CS