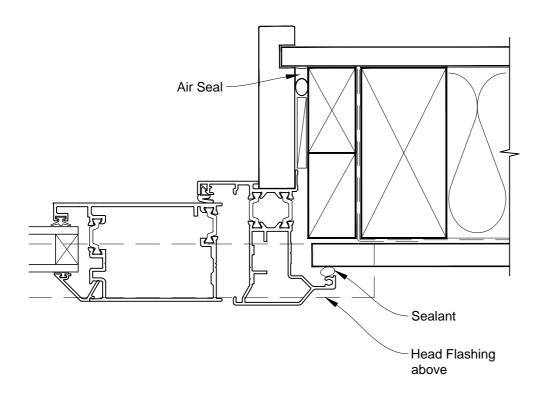

# INSTALLATION DETAIL - VANTAGE RESIDENTIAL THERMAL HEART - HINGED DOOR OPEN OUT ON FLAT SHEET CAVITY CONSTRUCTION

Date: 01.03.14 Scale: 1:2 CAD Ref.: VTHOFS-CH