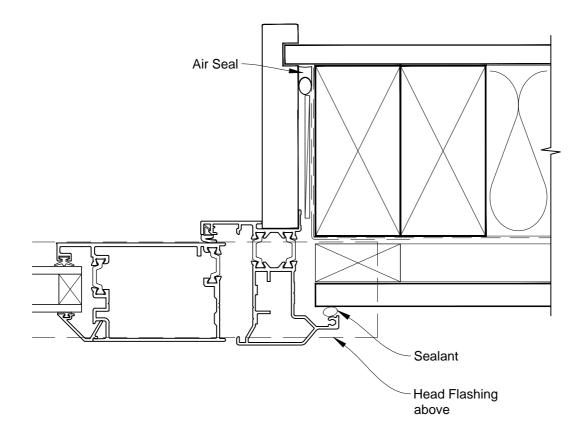

# INSTALLATION DETAIL - VANTAGE RESIDENTIAL THERMAL HEART - HINGED DOOR OPEN OUT ON FLAT SHEET DIRECT FIXED CLADDING

Date: 01.03.14 Scale: 1:2 CAD Ref.: VTHOFS-DH