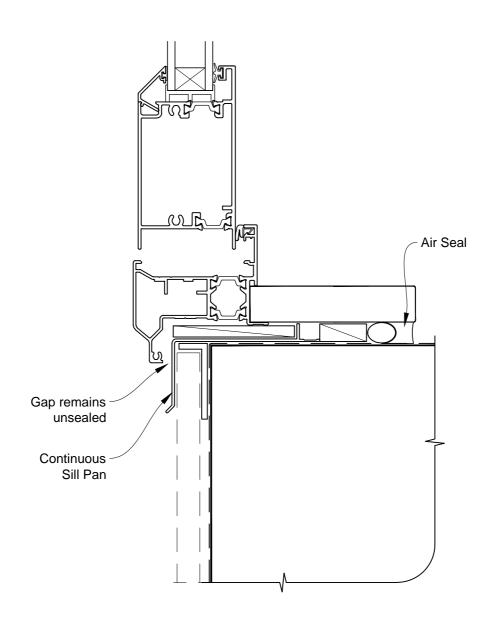

# INSTALLATION DETAIL - VANTAGE RESIDENTIAL THERMAL HEART - HINGED DOOR OPEN OUT ON FLAT SHEET CAVITY CONSTRUCTION

Date: 01.03.14 Scale: 1:2 CAD Ref.: VTHOFS-CS