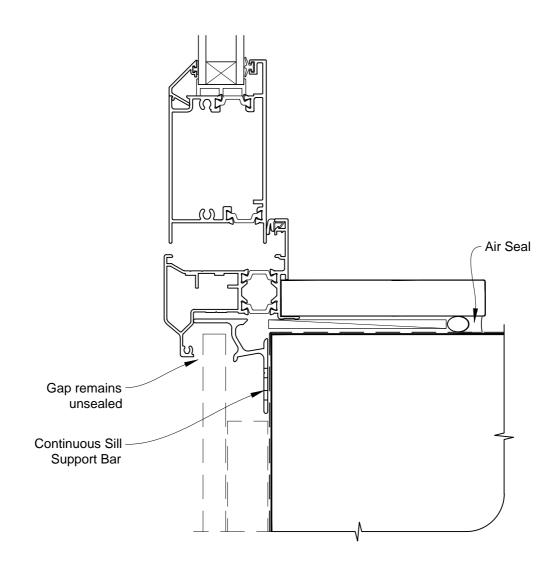

# INSTALLATION DETAIL - VANTAGE RESIDENTIAL THERMAL HEART - HINGED DOOR OPEN OUT ON FLAT SHEET CAVITY CONSTRUCTION

Date: 01.03.14 Scale: 1:2 CAD Ref.: VTHOFS-CS