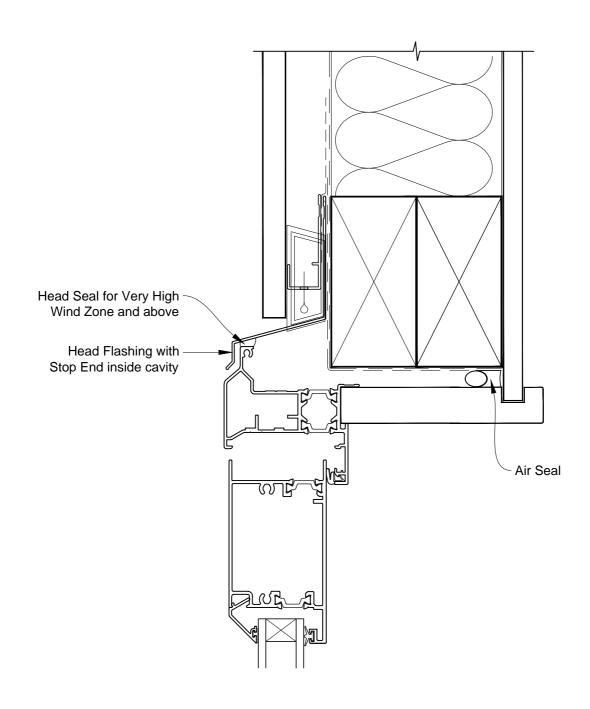

# INSTALLATION DETAIL - VANTAGE RESIDENTIAL THERMAL HEART - HINGED DOOR OPEN OUT ON FLAT SHEET CAVITY CONSTRUCTION

Date: 01.03.14 Scale: 1:2 CAD Ref.: VTHOFS-CH