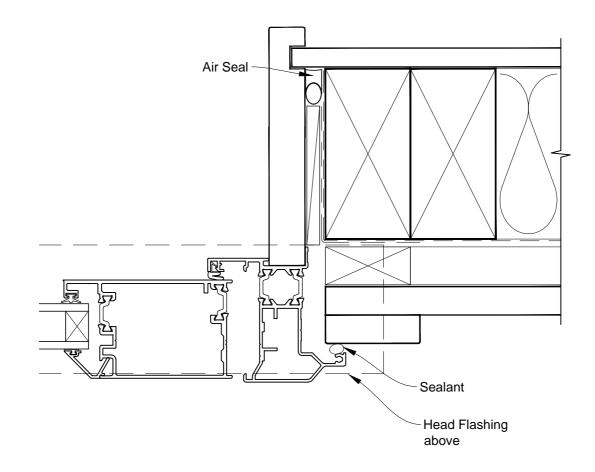

# INSTALLATION DETAIL - VANTAGE RESIDENTIAL THERMAL HEART - HINGED DOOR OPEN OUT DOOR ON BOARD & BATTEN CAVITY CONSTRUCTION

**Date:** 01.03.14 **Scale:** 1:2 **CA** 

CAD Ref.: VTHOBB-CJ