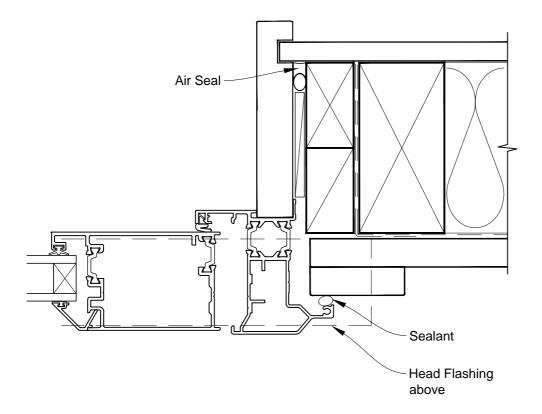

# INSTALLATION DETAIL - VANTAGE RESIDENTIAL THERMAL HEART - HINGED DOOR OPEN OUT DOOR ON BOARD & BATTEN DIRECT FIXED CLADDING

**Date:** 01.03.14 **Scale:** 1:2

1:2 CAD Ref.: VTHOBB-DH

-] [ମ Head Flashing Air Seal លាជី

# **INSTALLATION DETAIL - VANTAGE RESIDENTIAL THERMAL** HEART - HINGED DOOR OPEN OUT DOOR ON BOARD & BATTEN DIRECT FIXED CLADDING

Date: 01.03.14 Scale: 1:2