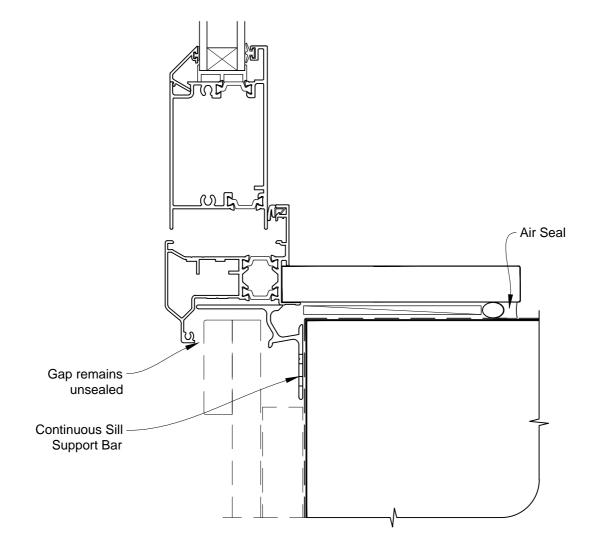

# INSTALLATION DETAIL - VANTAGE RESIDENTIAL THERMAL HEART - HINGED DOOR OPEN OUT DOOR ON BOARD & BATTEN CAVITY CONSTRUCTION

Date: 01.03.14 Scale: 1:2 CAD Ref.: VTHOBB-CS