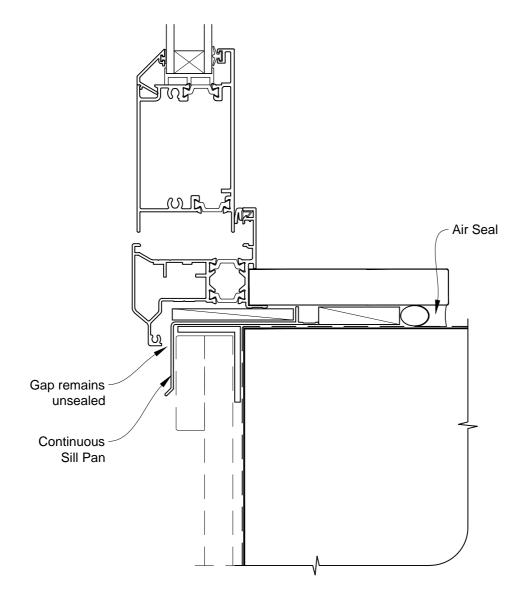

# INSTALLATION DETAIL - VANTAGE RESIDENTIAL THERMAL HEART - HINGED DOOR OPEN OUT DOOR ON BOARD & BATTEN CAVITY CONSTRUCTION

Date: 01.03.14 Scale: 1:2 CAD Ref.: VTHOBB-CS