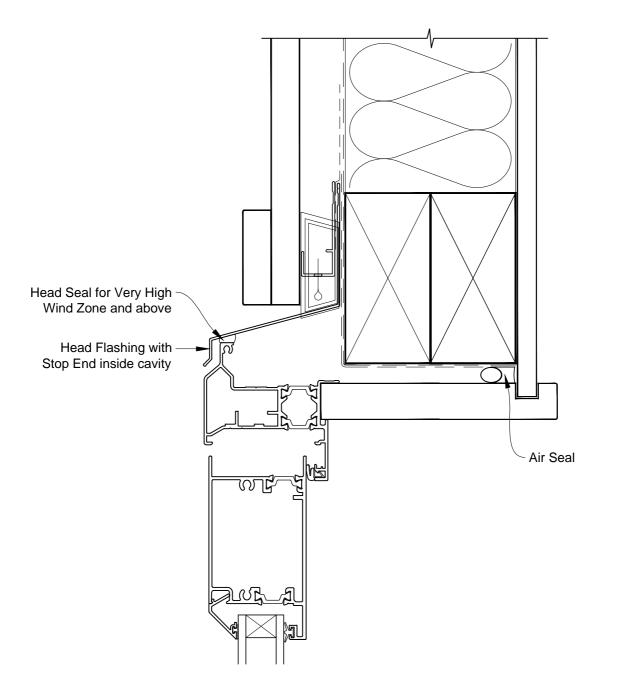

# INSTALLATION DETAIL - VANTAGE RESIDENTIAL THERMAL HEART - HINGED DOOR OPEN OUT DOOR ON BOARD & BATTEN CAVITY CONSTRUCTION

**Date:** 01.03.14 **Scale:** 1:2

e: 1:2 CAD Ref.: VTHOBB-CH