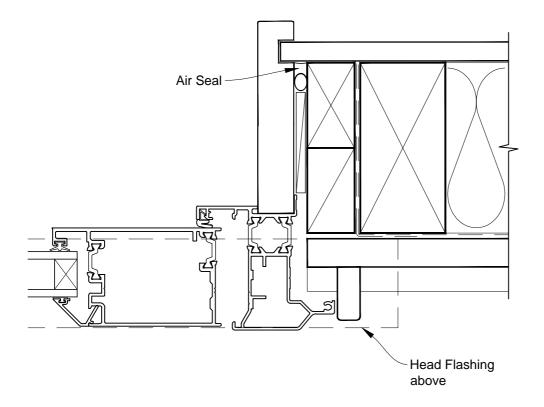

# **INSTALLATION DETAIL - VANTAGE RESIDENTIAL THERMAL HEART - HINGED DOOR OPEN OUT ON BEVELBACK WEATHERBOARD - CAVITY CONSTRUCTION**

Date: 01.03.14

Scale: 1:2 CAD Ref.: VTHOBW-CJ