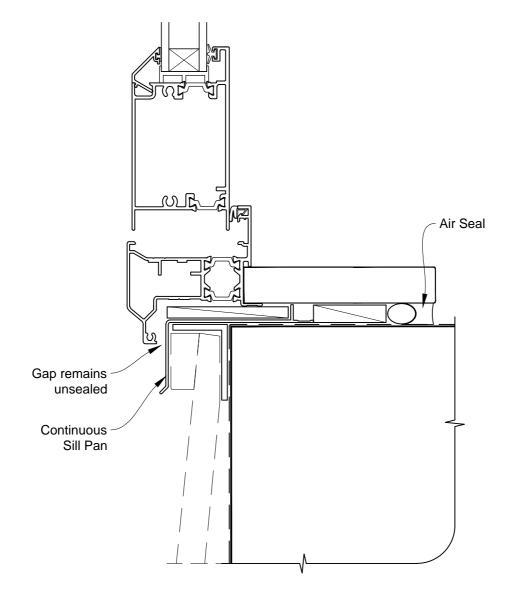

# **INSTALLATION DETAIL - VANTAGE RESIDENTIAL THERMAL HEART - HINGED DOOR OPEN OUT ON BEVELBACK WEATHERBOARD - CAVITY CONSTRUCTION**

Date: 01.03.14 Scale: 1:2

CAD Ref.: VTHOBW-CS