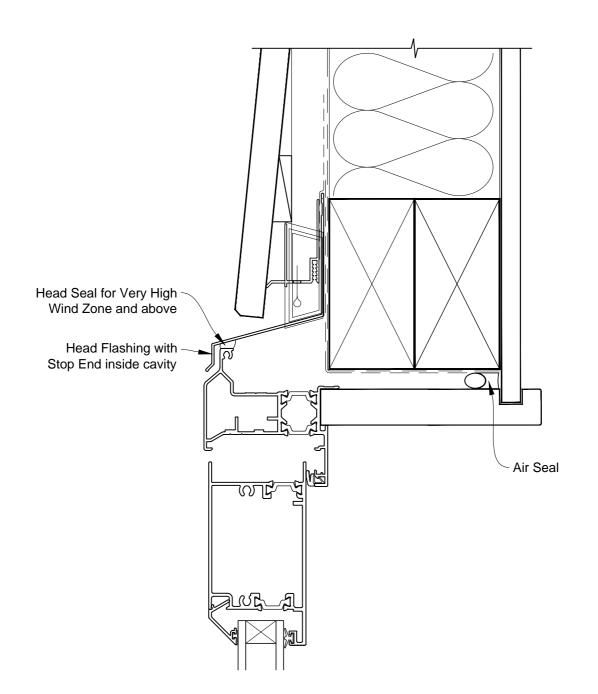

# INSTALLATION DETAIL - VANTAGE RESIDENTIAL THERMAL HEART - HINGED DOOR OPEN OUT ON BEVELBACK WEATHERBOARD - CAVITY CONSTRUCTION

Date: 01.03.14

Scale: 1:2 CAD Ref.: VTHOBW-CH