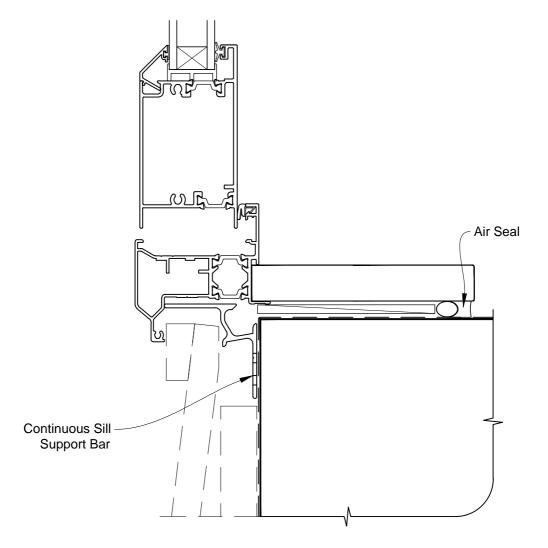

# **INSTALLATION DETAIL - VANTAGE RESIDENTIAL THERMAL HEART - HINGED DOOR OPEN OUT ON BEVELBACK WEATHERBOARD - CAVITY CONSTRUCTION**

Date: 01.03.14 Scale: 1:2

CAD Ref.: VTHOBW-CS