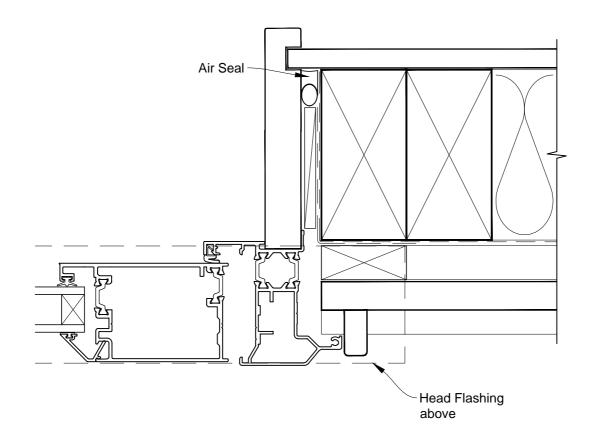

# **INSTALLATION DETAIL - VANTAGE RESIDENTIAL THERMAL HEART - HINGED DOOR OPEN OUT ON BEVELBACK WEATHERBOARD - CAVITY CONSTRUCTION**

Date: 01.03.14

Scale: 1:2 CAD Ref.: VTHOBW-CJ