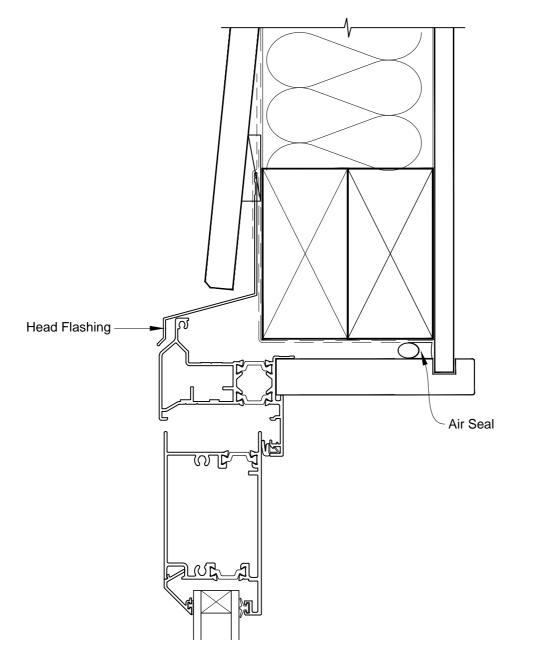

# **INSTALLATION DETAIL - VANTAGE RESIDENTIAL THERMAL HEART - HINGED DOOR OPEN OUT ON BEVELBACK** WEATHERBOARD - DIRECT FIXED CLADDING

Date: 01.03.14

Scale: 1:2 CAD Ref.: VTHOBW-DH