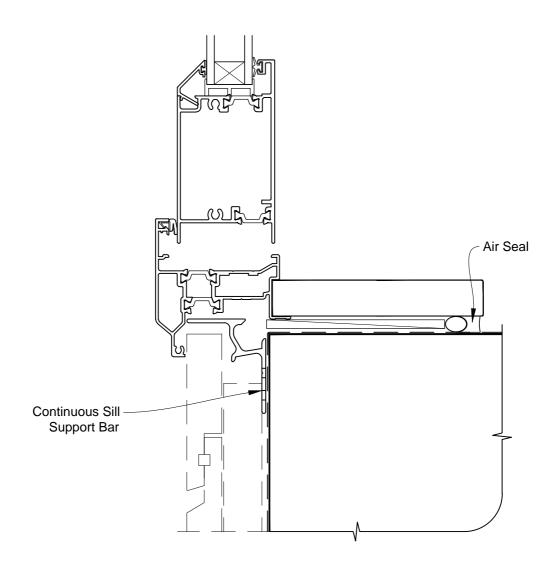

## INSTALLATION DETAIL - VANTAGE RESIDENTIAL THERMAL HEART - HINGED DOOR OPEN IN ON RUSTICATED WEATHERBOARD - CAVITY CONSTRUCTION

Date: 01.03.14 Scale: 1:2 CAD Ref.: VTHIRW-CS