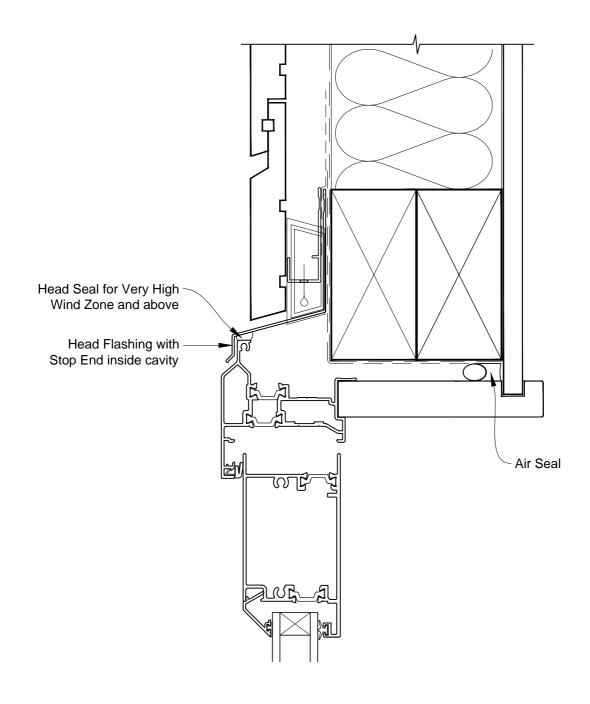

## INSTALLATION DETAIL - VANTAGE RESIDENTIAL THERMAL HEART - HINGED DOOR OPEN IN ON RUSTICATED WEATHERBOARD - CAVITY CONSTRUCTION

Date: 01.03.14 Scale: 1:2 CAD Ref.: VTHIRW-CH