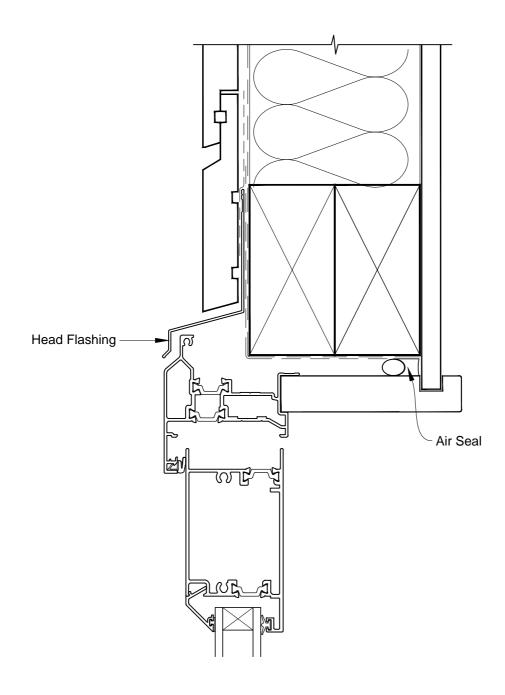

## INSTALLATION DETAIL - VANTAGE RESIDENTIAL THERMAL HEART - HINGED DOOR OPEN IN ON RUSTICATED WEATHERBOARD - DIRECT FIXED CLADDING

Date: 01.03.14 Scale: 1:2 CAD Ref.: VTHIRW-DH