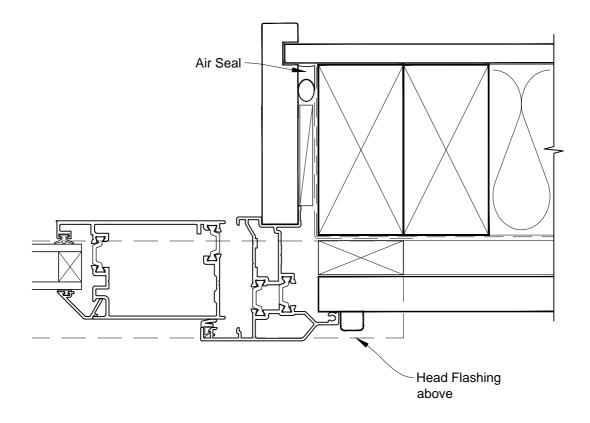

# INSTALLATION DETAIL - VANTAGE RESIDENTIAL THERMAL HEART - HINGED DOOR OPEN IN ON RUSTICATED WEATHERBOARD - CAVITY CONSTRUCTION

Date: 01.03.14 Scale: 1:2 CAD Ref.: VTHIRW-CJ