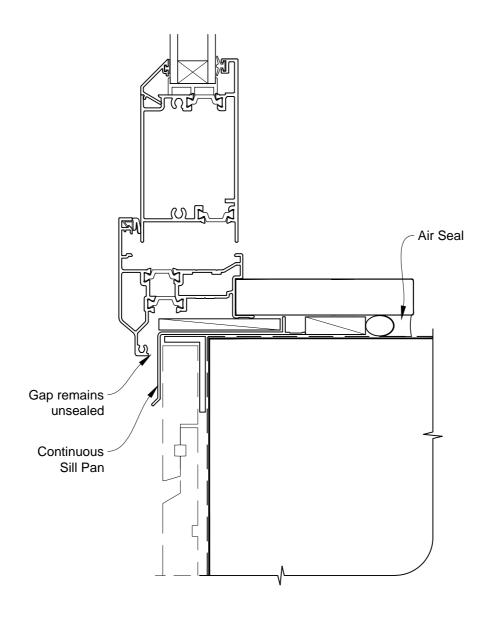

## INSTALLATION DETAIL - VANTAGE RESIDENTIAL THERMAL HEART - HINGED DOOR OPEN IN ON RUSTICATED WEATHERBOARD - CAVITY CONSTRUCTION

Date: 01.03.14 Scale: 1:2 CAD Ref.: VTHIRW-CS