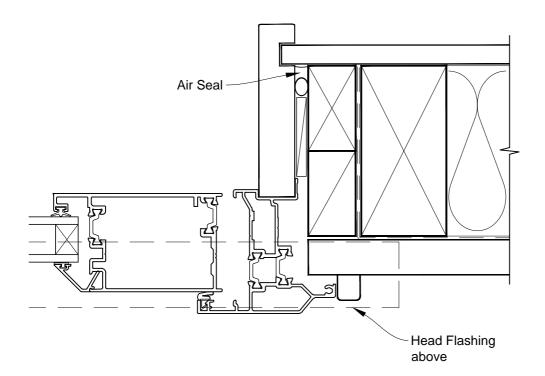

## INSTALLATION DETAIL - VANTAGE RESIDENTIAL THERMAL HEART - HINGED DOOR OPEN IN ON RUSTICATED WEATHERBOARD - CAVITY CONSTRUCTION

Date: 01.03.14 Scale: 1:2 CAD Ref.: VTHIRW-CH