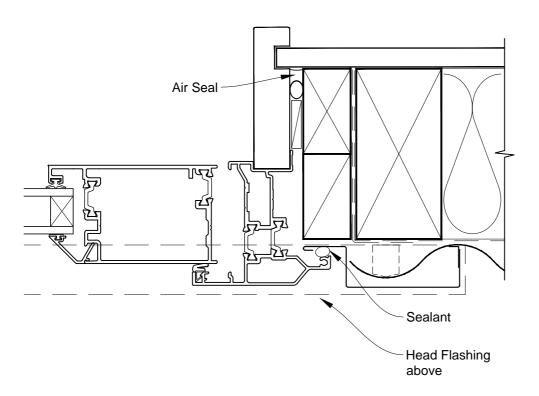

# INSTALLATION DETAIL - VANTAGE RESIDENTIAL THERMAL HEART - HINGED DOOR OPEN IN ON PROFILE METAL DIRECT FIXED CLADDING

Date: 01.03.14

Scale: 1:2 CAD Ref.: VTHIPM-DH