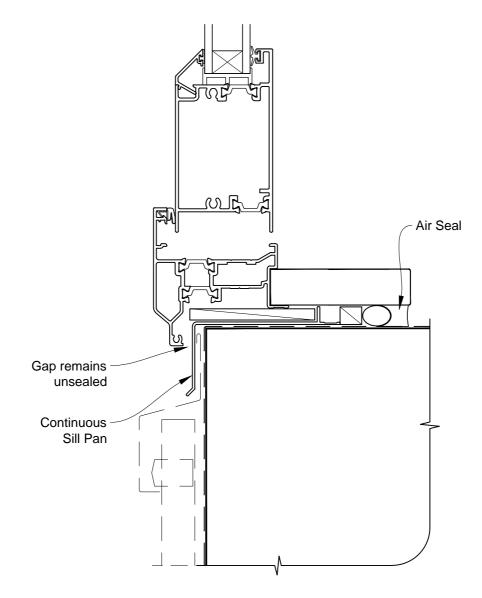

# INSTALLATION DETAIL - VANTAGE RESIDENTIAL THERMAL HEART - HINGED DOOR OPEN IN ON PROFILE METAL CAVITY CONSTRUCTION

Date: 01.03.14 Scale: 1:2 CAD Ref.: VTHIPM-CS