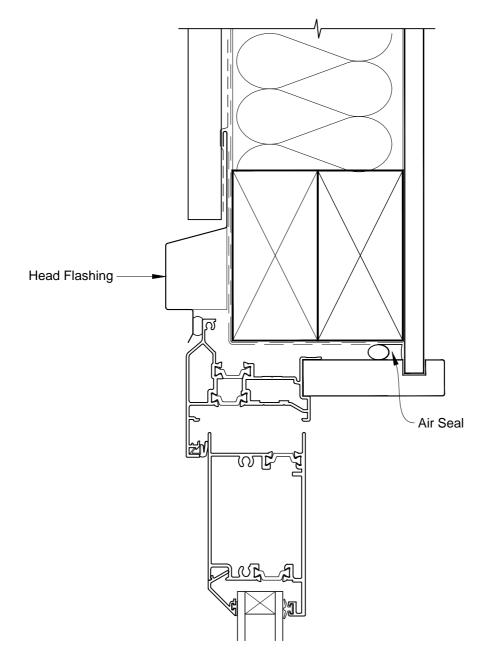

# INSTALLATION DETAIL - VANTAGE RESIDENTIAL THERMAL HEART - HINGED DOOR OPEN IN ON PROFILE METAL CAVITY CONSTRUCTION

Date: 01.03.14

Scale: 1:2 CAD Ref.: VTHIPM-CH