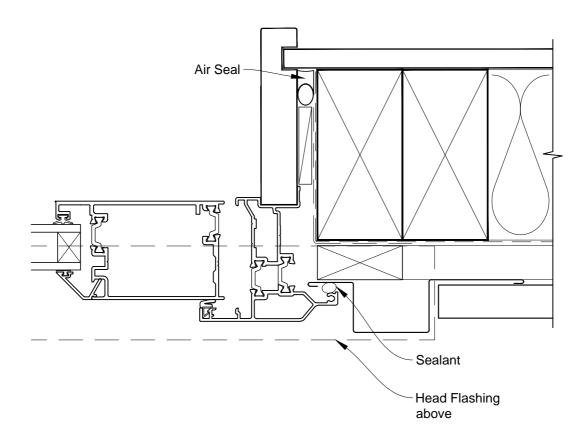

# INSTALLATION DETAIL - VANTAGE RESIDENTIAL THERMAL HEART - HINGED DOOR OPEN IN ON PROFILE METAL CAVITY CONSTRUCTION

**Date:** 01.03.14 **Scale:** 1:2

:2 CAD Ref.: VTHIPM-CJ