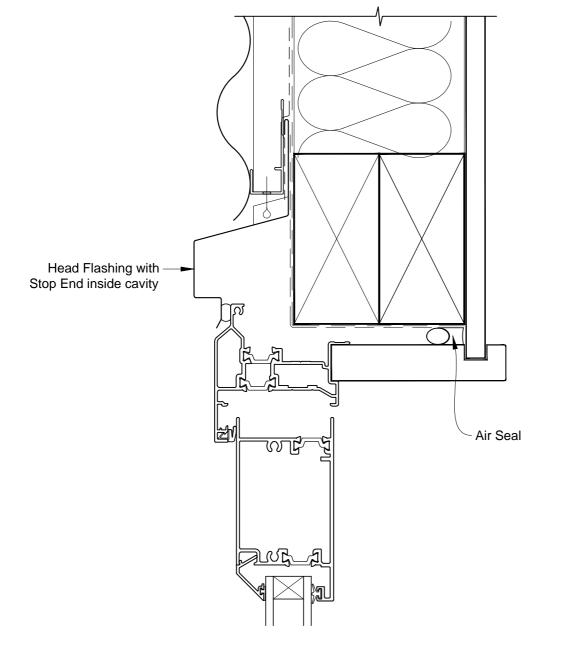

# INSTALLATION DETAIL - VANTAGE RESIDENTIAL THERMAL HEART - HINGED DOOR OPEN IN ON PROFILE METAL CAVITY CONSTRUCTION

Date: 01.03.14

Scale: 1:2 CAD Ref.: VTHIPM-CH