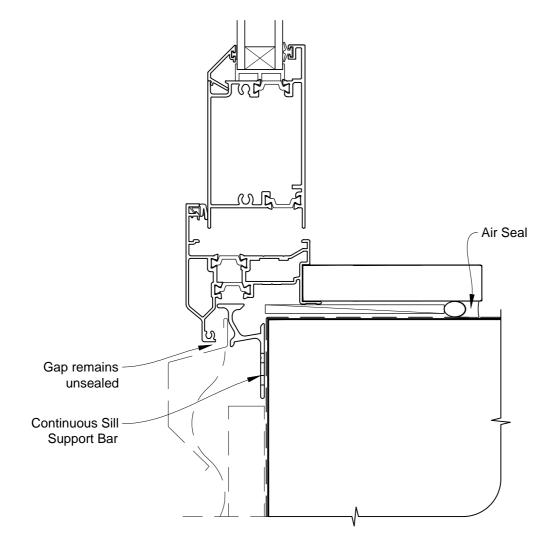

# INSTALLATION DETAIL - VANTAGE RESIDENTIAL THERMAL HEART - HINGED DOOR OPEN IN ON PROFILE METAL CAVITY CONSTRUCTION

Date: 01.03.14 Scale: 1:2 CAD Ref.: VTHIPM-CS