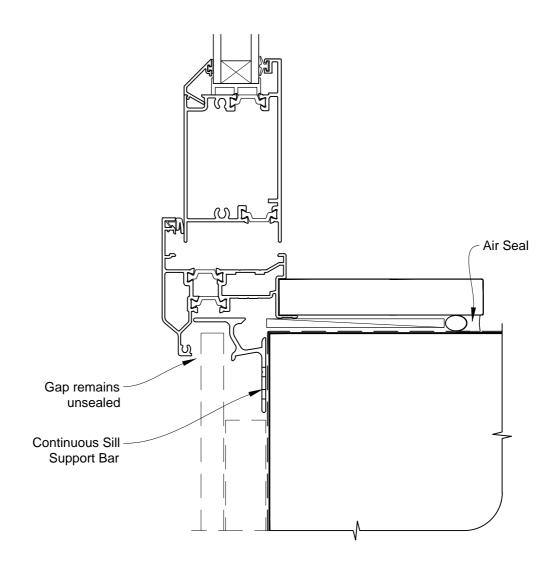

## INSTALLATION DETAIL - VANTAGE RESIDENTIAL THERMAL HEART - HINGED DOOR OPEN IN ON FLAT SHEET CAVITY CONSTRUCTION

Date: 01.03.14 Scale: 1:2 CAD Ref.: VTHIFS-CS