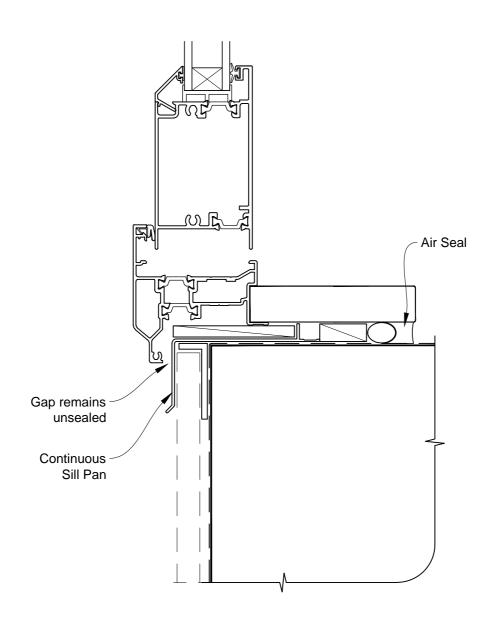

## INSTALLATION DETAIL - VANTAGE RESIDENTIAL THERMAL HEART - HINGED DOOR OPEN IN ON FLAT SHEET CAVITY CONSTRUCTION

Date: 01.03.14 Scale: 1:2 CAD Ref.: VTHIFS-CS