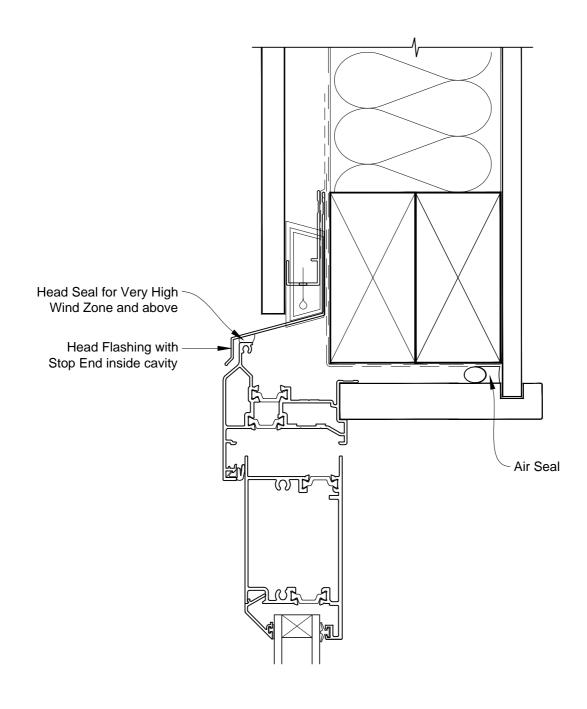

## INSTALLATION DETAIL - VANTAGE RESIDENTIAL THERMAL HEART - HINGED DOOR OPEN IN ON FLAT SHEET CAVITY CONSTRUCTION

Date: 01.03.14 Scale: 1:2 CAD Ref.: VTHIFS-CH

# INSTALLATION DETAIL - VANTAGE RESIDENTIAL THERMAL HEART - HINGED DOOR OPEN IN ON FLAT SHEET CAVITY CONSTRUCTION

Date: 01.03.14 Scale: 1:2 CAD Ref.: VTHIFS-CJ

## INSTALLATION DETAIL - VANTAGE RESIDENTIAL THERMAL HEART - HINGED DOOR OPEN IN ON FLAT SHEET CAVITY CONSTRUCTION

Date: 01.03.14 Scale: 1:2 CAD Ref.: VTHIFS-CS