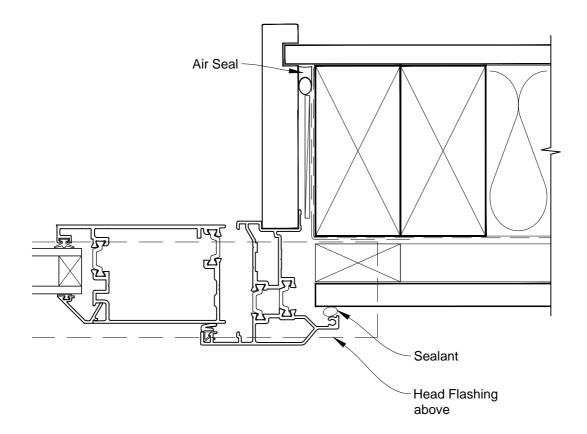

# INSTALLATION DETAIL - VANTAGE RESIDENTIAL THERMAL HEART - HINGED DOOR OPEN IN ON FLAT SHEET DIRECT FIXED CLADDING

Date: 01.03.14 Scale: 1:2 CAD Ref.: VTHIFS-DH

# INSTALLATION DETAIL - VANTAGE RESIDENTIAL THERMAL HEART - HINGED DOOR OPEN IN ON FLAT SHEET DIRECT FIXED CLADDING

Date: 01.03.14 Scale: 1:2 CAD Ref.: VTHIFS-DJ

## INSTALLATION DETAIL - VANTAGE RESIDENTIAL THERMAL HEART - HINGED DOOR OPEN IN ON FLAT SHEET DIRECT FIXED CLADDING

Date: 01.03.14 Scale: 1:2 CAD Ref.: VTHIFS-DS