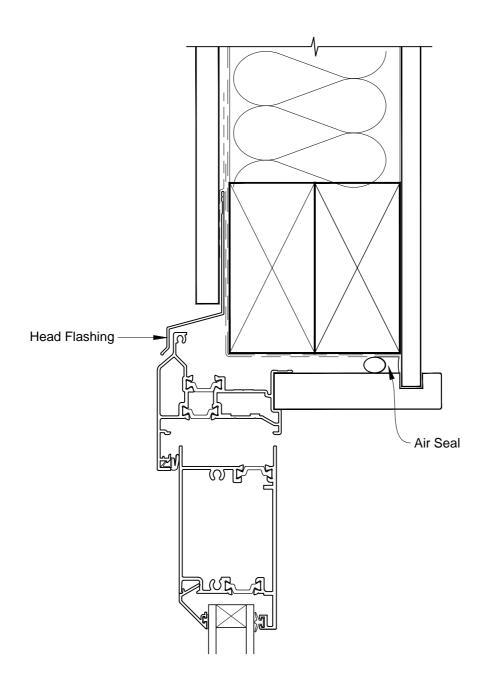

## INSTALLATION DETAIL - VANTAGE RESIDENTIAL THERMAL HEART - HINGED DOOR OPEN IN ON FLAT SHEET CAVITY CONSTRUCTION

Date: 01.03.14 Scale: 1:2 CAD Ref.: VTHIFS-CH