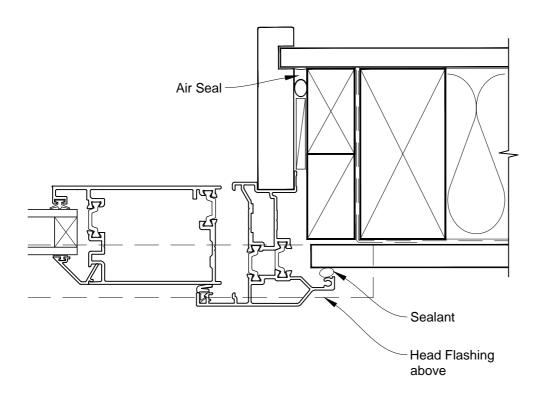

# INSTALLATION DETAIL - VANTAGE RESIDENTIAL THERMAL HEART - HINGED DOOR OPEN IN ON FLAT SHEET DIRECT FIXED CLADDING

Date: 01.03.14 Scale: 1:2 CAD Ref.: VTHIFS-DH