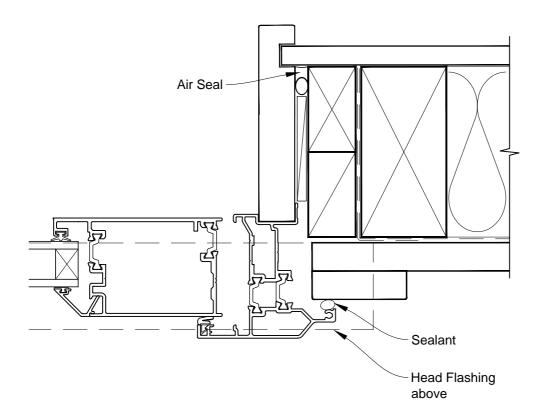

# INSTALLATION DETAIL - VANTAGE RESIDENTIAL THERMAL HEART - HINGED DOOR OPEN IN DOOR ON BOARD & BATTEN CAVITY CONSTRUCTION

Date: 01.03.14 Scale: 1:2 CAD Ref.: VTHIBB-CJ