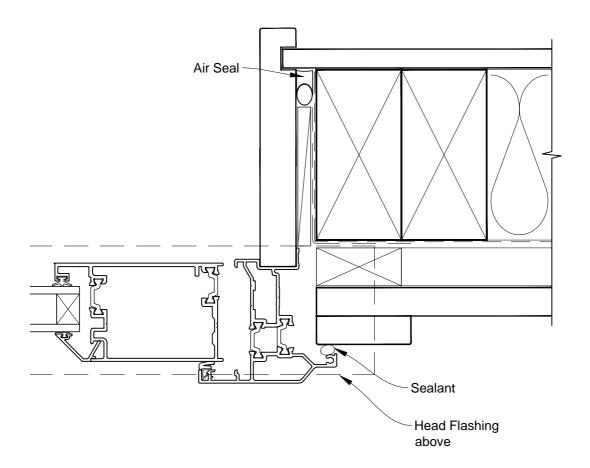

# INSTALLATION DETAIL - VANTAGE RESIDENTIAL THERMAL HEART - HINGED DOOR OPEN IN DOOR ON BOARD & BATTEN CAVITY CONSTRUCTION

Date: 01.03.14 Scale: 1:2 CAD Ref.: VTHIBB-CJ