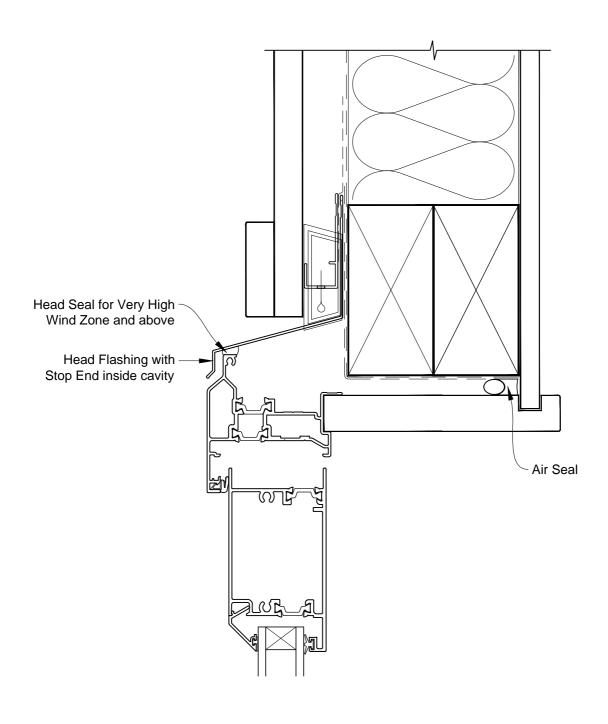

## INSTALLATION DETAIL - VANTAGE RESIDENTIAL THERMAL HEART - HINGED DOOR OPEN IN DOOR ON BOARD & BATTEN CAVITY CONSTRUCTION

Date: 01.03.14 Scale: 1:2 CAD Ref.: VTHIBB-CH