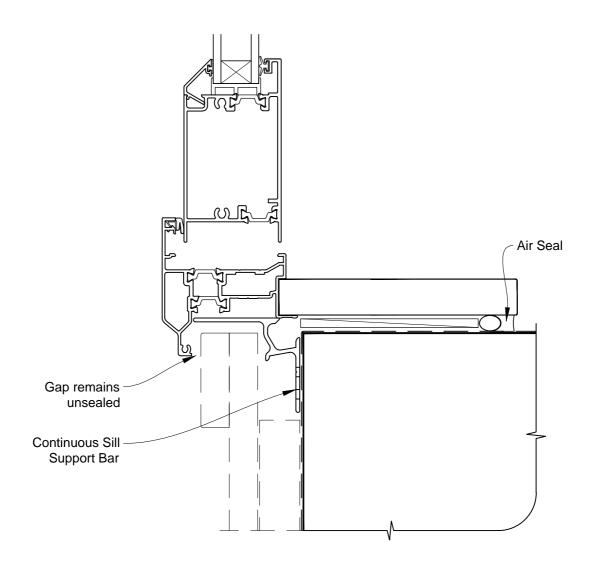

## INSTALLATION DETAIL - VANTAGE RESIDENTIAL THERMAL HEART - HINGED DOOR OPEN IN DOOR ON BOARD & BATTEN CAVITY CONSTRUCTION

Date: 01.03.14 Scale: 1:2 CAD Ref.: VTHIBB-CS