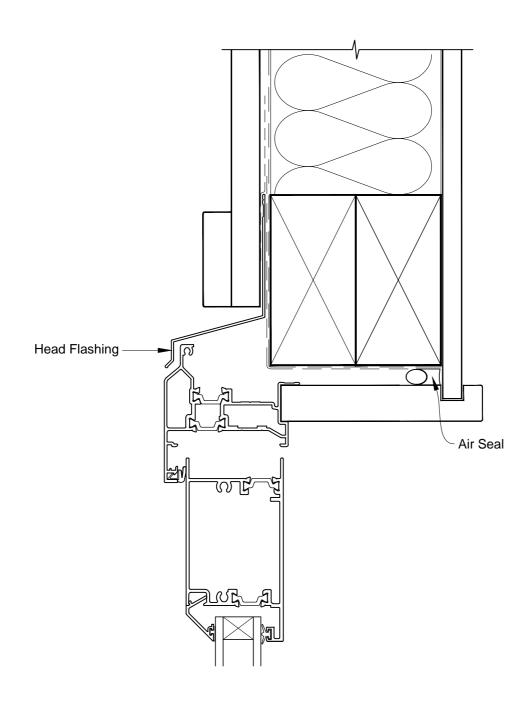

# INSTALLATION DETAIL - VANTAGE RESIDENTIAL THERMAL HEART - HINGED DOOR OPEN IN DOOR ON BOARD & BATTEN DIRECT FIXED CLADDING

Date: 01.03.14 Scale: 1:2 CAD Ref.: VTHIBB-DH