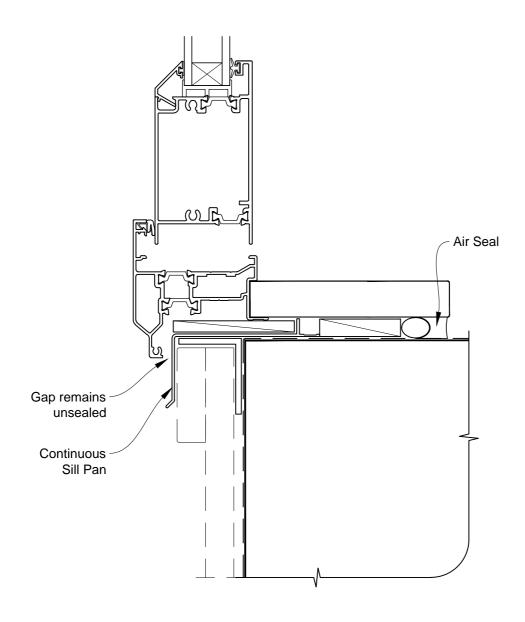

## INSTALLATION DETAIL - VANTAGE RESIDENTIAL THERMAL HEART - HINGED DOOR OPEN IN DOOR ON BOARD & BATTEN CAVITY CONSTRUCTION

Date: 01.03.14 Scale: 1:2 CAD Ref.: VTHIBB-CS