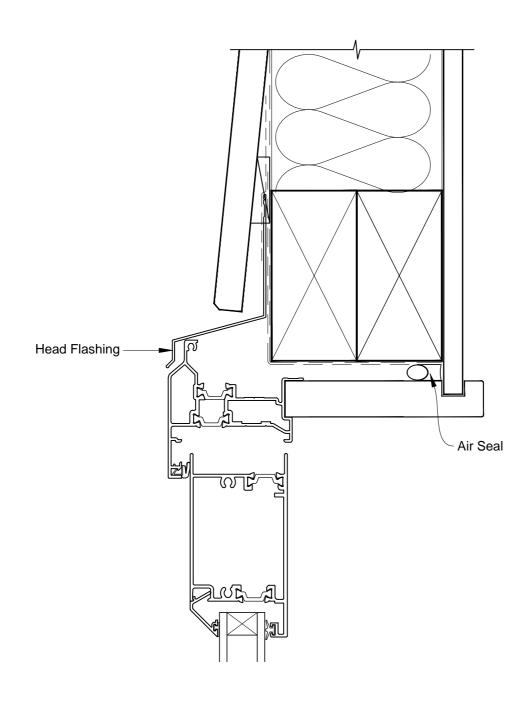

## INSTALLATION DETAIL - VANTAGE RESIDENTIAL THERMAL HEART - HINGED DOOR OPEN IN ON BEVELBACK WEATHERBOARD - DIRECT FIXED CLADDING

Date: 01.03.14 Scale: 1:2 CAD Ref.: VTHIBW-DH