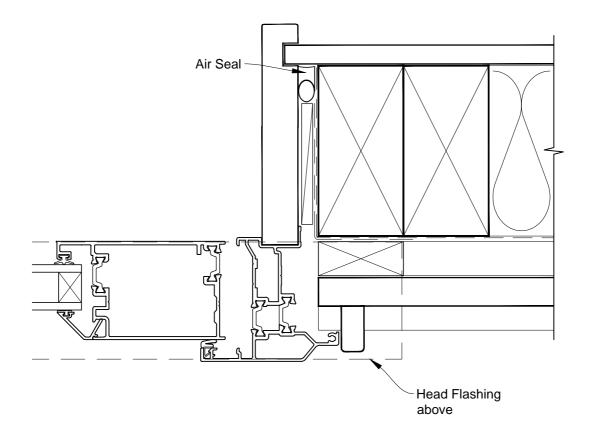

# INSTALLATION DETAIL - VANTAGE RESIDENTIAL THERMAL HEART - HINGED DOOR OPEN IN ON BEVELBACK WEATHERBOARD - CAVITY CONSTRUCTION

Date: 01.03.14 Scale: 1:2 CAD Ref.: VTHIBW-CJ