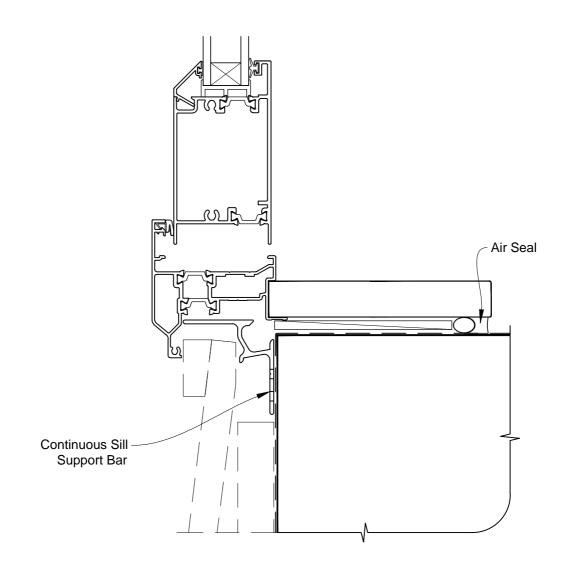

## INSTALLATION DETAIL - VANTAGE RESIDENTIAL THERMAL HEART - HINGED DOOR OPEN IN ON BEVELBACK WEATHERBOARD - CAVITY CONSTRUCTION

Date: 01.03.14 Scale: 1:2 CAD Ref.: VTHIBW-CS