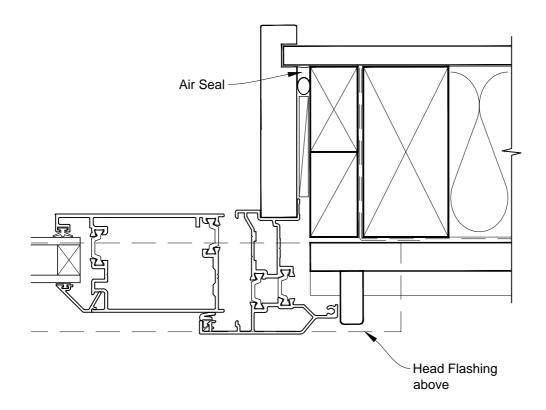

## INSTALLATION DETAIL - VANTAGE RESIDENTIAL THERMAL HEART - HINGED DOOR OPEN IN ON BEVELBACK WEATHERBOARD - CAVITY CONSTRUCTION

Date: 01.03.14 Scale: 1:2 CAD Ref.: VTHIBW-CH

# INSTALLATION DETAIL - VANTAGE RESIDENTIAL THERMAL HEART - HINGED DOOR OPEN IN ON BEVELBACK WEATHERBOARD - CAVITY CONSTRUCTION

Date: 01.03.14 Scale: 1:2 CAD Ref.: VTHIBW-CJ

## INSTALLATION DETAIL - VANTAGE RESIDENTIAL THERMAL HEART - HINGED DOOR OPEN IN ON BEVELBACK WEATHERBOARD - CAVITY CONSTRUCTION

Date: 01.03.14 Scale: 1:2 CAD Ref.: VTHIBW-CS