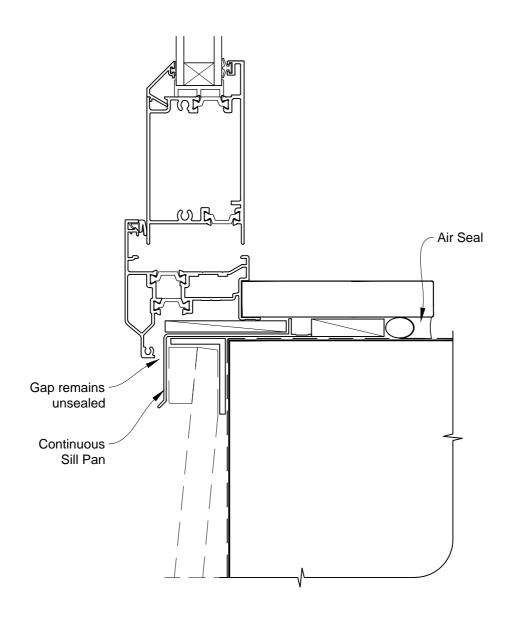

## INSTALLATION DETAIL - VANTAGE RESIDENTIAL THERMAL HEART - HINGED DOOR OPEN IN ON BEVELBACK WEATHERBOARD - DIRECT FIXED CLADDING

Date: 01.03.14 Scale: 1:2 CAD Ref.: VTHIBW-DH

# INSTALLATION DETAIL - VANTAGE RESIDENTIAL THERMAL HEART - HINGED DOOR OPEN IN ON BEVELBACK WEATHERBOARD - DIRECT FIXED CLADDING

Date: 01.03.14 Scale: 1:2 CAD Ref.: VTHIBW-DJ

## INSTALLATION DETAIL - VANTAGE RESIDENTIAL THERMAL HEART - HINGED DOOR OPEN IN ON BEVELBACK WEATHERBOARD - DIRECT FIXED CLADDING

Date: 01.03.14 Scale: 1:2 CAD Ref.: VTHIBW-DS