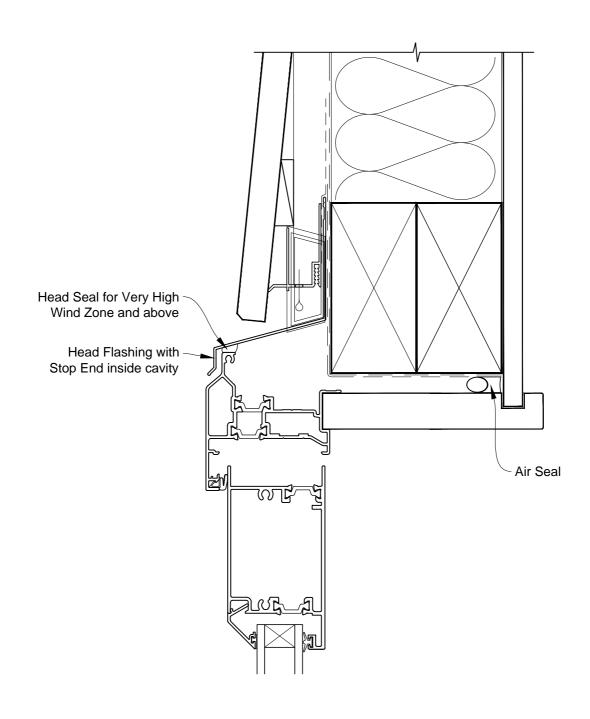

## INSTALLATION DETAIL - VANTAGE RESIDENTIAL THERMAL HEART - HINGED DOOR OPEN IN ON BEVELBACK WEATHERBOARD - CAVITY CONSTRUCTION

Date: 01.03.14 Scale: 1:2 CAD Ref.: VTHIBW-CH