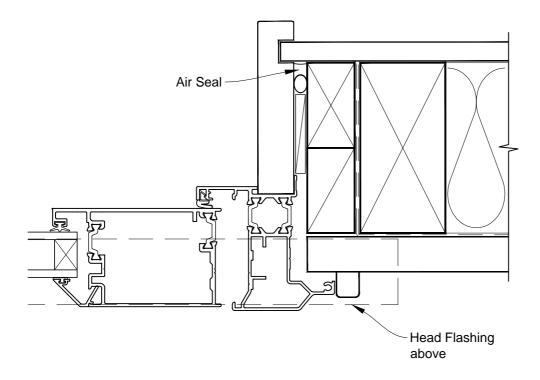

# **INSTALLATION DETAIL - VANTAGE RESIDENTIAL THERMAL** HEART - BIFOLD DOOR OPEN OUT ON RUSTICATED **WEATHERBOARD - CAVITY CONSTRUCTION**

Date: 01.03.14

Scale: 1:2 CAD Ref.: VTBDRW-CJ