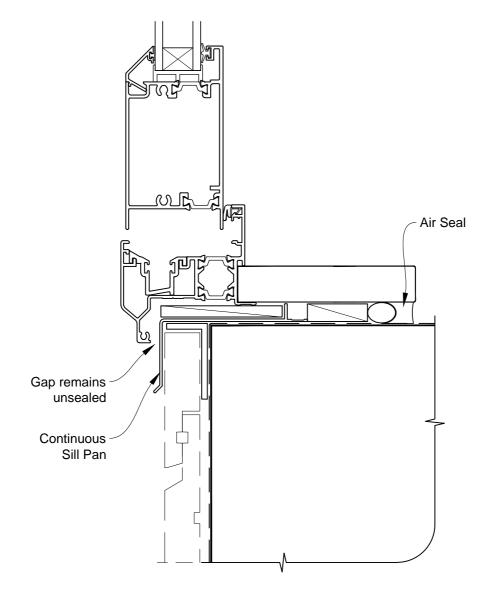

# INSTALLATION DETAIL - VANTAGE RESIDENTIAL THERMAL HEART - BIFOLD DOOR OPEN OUT ON RUSTICATED WEATHERBOARD - CAVITY CONSTRUCTION

**Date:** 01.03.14 **Scale:** 1:2

1:2 CAD Ref.: VTBDRW-CS