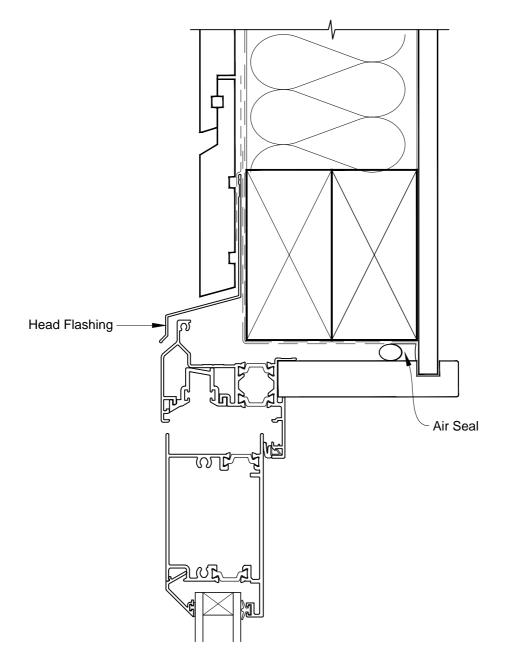

# INSTALLATION DETAIL - VANTAGE RESIDENTIAL THERMAL HEART - BIFOLD DOOR OPEN OUT ON RUSTICATED WEATHERBOARD - DIRECT FIXED CLADDING

Date: 01.03.14

Scale: 1:2 CAD

CAD Ref.: VTBDRW-DH