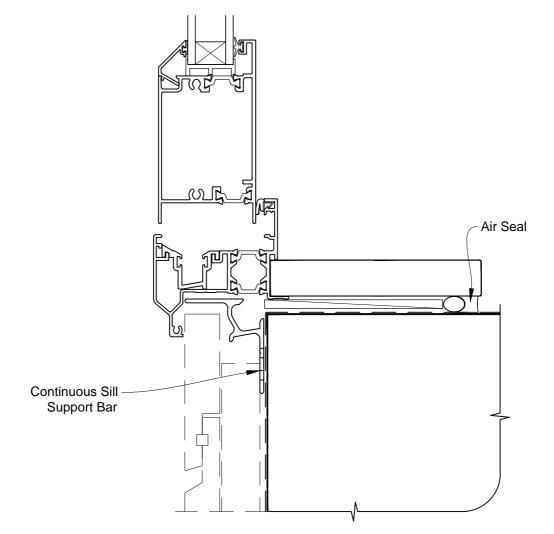

# INSTALLATION DETAIL - VANTAGE RESIDENTIAL THERMAL HEART - BIFOLD DOOR OPEN OUT ON RUSTICATED WEATHERBOARD - CAVITY CONSTRUCTION

**Date:** 01.03.14 **Scale:** 1:2

1:2 CAD Ref.: VTBDRW-CS