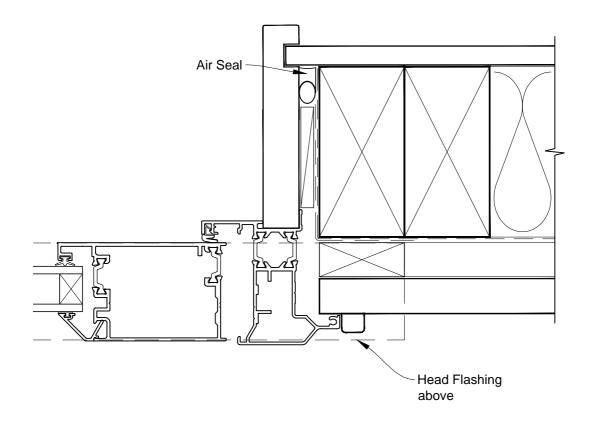

# INSTALLATION DETAIL - VANTAGE RESIDENTIAL THERMAL HEART - BIFOLD DOOR OPEN OUT ON RUSTICATED WEATHERBOARD - CAVITY CONSTRUCTION

Date: 01.03.14

Scale: 1:2 CAD Ref.: VTBDRW-CH

Head Seal for Very High Wind Zone and above Head Flashing with ര Stop End inside cavity Air Seal Ś ٦C