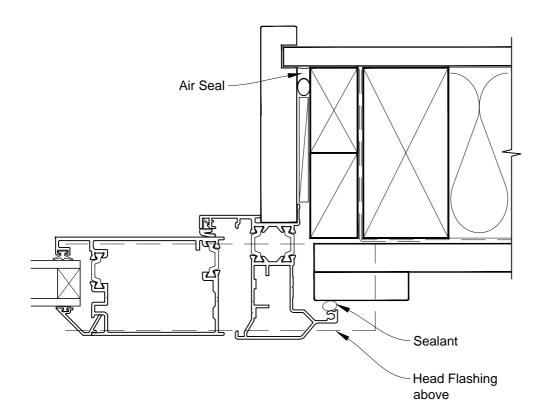

# INSTALLATION DETAIL - VANTAGE RESIDENTIAL THERMAL HEART - BIFOLD DOOR OPEN OUT DOOR ON BOARD & BATTEN CAVITY CONSTRUCTION

Date: 01.03.14 Scale: 1:2 CAD Ref.: VTBDBB-CH

# INSTALLATION DETAIL - VANTAGE RESIDENTIAL THERMAL HEART - BIFOLD DOOR OPEN OUT DOOR ON BOARD & BATTEN CAVITY CONSTRUCTION

Date: 01.03.14 Scale: 1:2 CAD Ref.: VTBDBB-CJ

# INSTALLATION DETAIL - VANTAGE RESIDENTIAL THERMAL HEART - BIFOLD DOOR OPEN OUT DOOR ON BOARD & BATTEN CAVITY CONSTRUCTION

Date: 01.03.14 Scale: 1:2 CAD Ref.: VTBDBB-CS