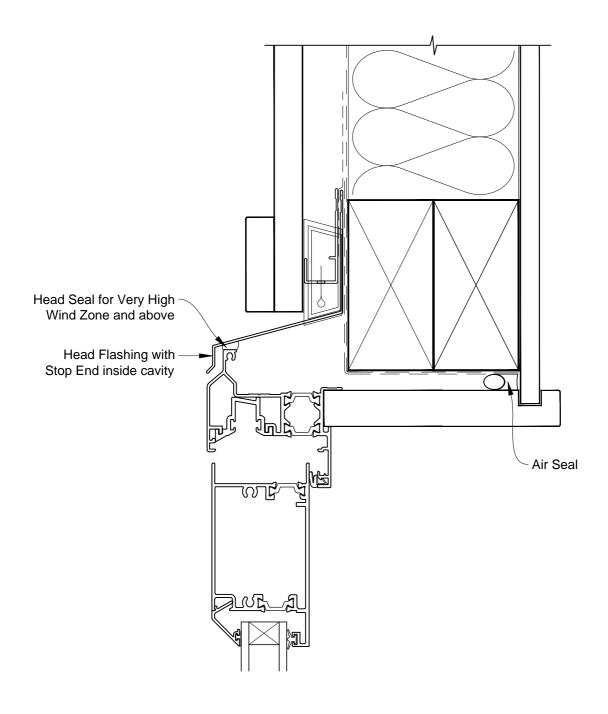

# INSTALLATION DETAIL - VANTAGE RESIDENTIAL THERMAL HEART - BIFOLD DOOR OPEN OUT DOOR ON BOARD & BATTEN CAVITY CONSTRUCTION

Date: 01.03.14 Scale: 1:2 CAD Ref.: VTBDBB-CH