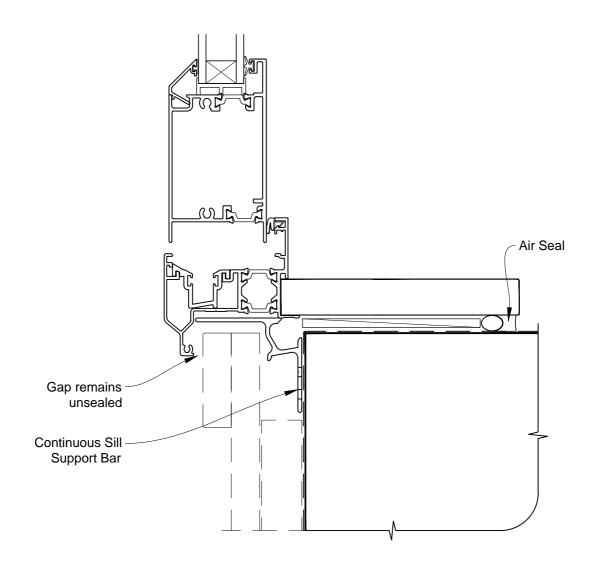

# INSTALLATION DETAIL - VANTAGE RESIDENTIAL THERMAL HEART - BIFOLD DOOR OPEN OUT DOOR ON BOARD & BATTEN CAVITY CONSTRUCTION

Date: 01.03.14 Scale: 1:2 CAD Ref.: VTBDBB-CS