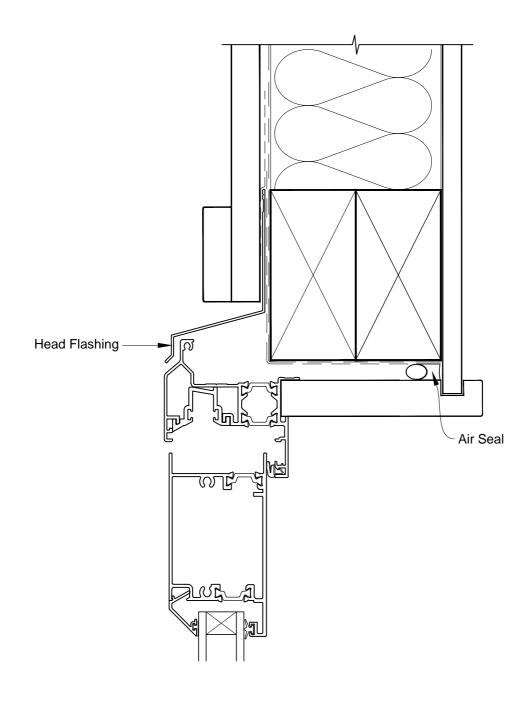

# INSTALLATION DETAIL - VANTAGE RESIDENTIAL THERMAL HEART - BIFOLD DOOR OPEN OUT DOOR ON BOARD & BATTEN DIRECT FIXED CLADDING

Date: 01.03.14 Scale: 1:2 CAD Ref.: VTBDBB-DH