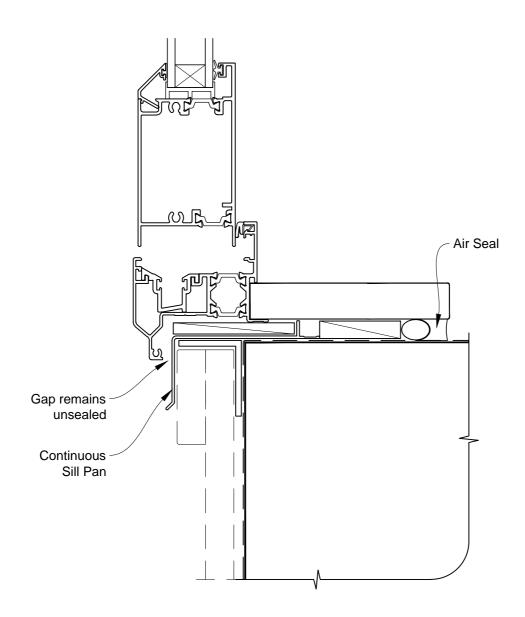

# INSTALLATION DETAIL - VANTAGE RESIDENTIAL THERMAL HEART - BIFOLD DOOR OPEN OUT DOOR ON BOARD & BATTEN DIRECT FIXED CLADDING

Date: 01.03.14 Scale: 1:2 CAD Ref.: VTBDBB-DH

# INSTALLATION DETAIL - VANTAGE RESIDENTIAL THERMAL HEART - BIFOLD DOOR OPEN OUT DOOR ON BOARD & BATTEN DIRECT FIXED CLADDING

Date: 01.03.14 Scale: 1:2 CAD Ref.: VTBDBB-DJ

## INSTALLATION DETAIL - VANTAGE RESIDENTIAL THERMAL HEART - BIFOLD DOOR OPEN OUT DOOR ON BOARD & BATTEN DIRECT FIXED CLADDING

Date: 01.03.14 Scale: 1:2 CAD Ref.: VTBDBB-DS