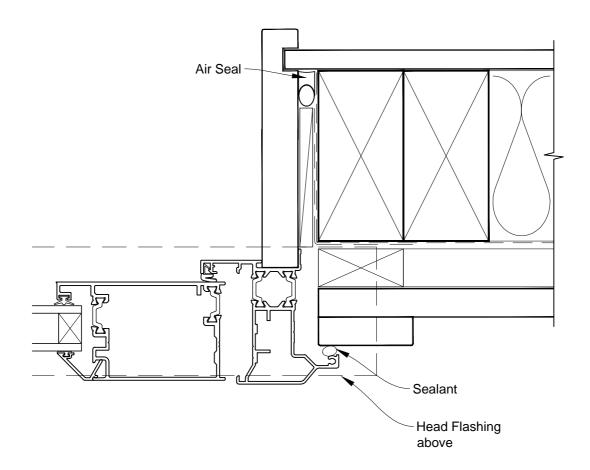

# INSTALLATION DETAIL - VANTAGE RESIDENTIAL THERMAL HEART - BIFOLD DOOR OPEN OUT DOOR ON BOARD & BATTEN CAVITY CONSTRUCTION

Date: 01.03.14 Scale: 1:2 CAD Ref.: VTBDBB-CJ