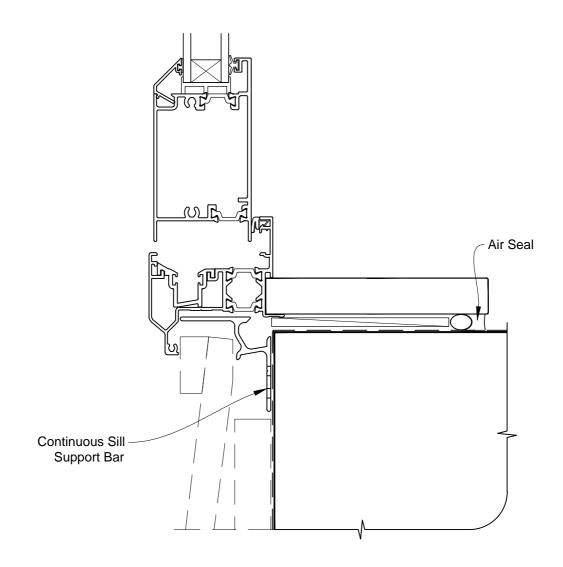

## INSTALLATION DETAIL - VANTAGE RESIDENTIAL THERMAL HEART - BIFOLD DOOR OPEN OUT ON BEVELBACK WEATHERBOARD - CAVITY CONSTRUCTION

Date: 01.03.14 Scale: 1:2 CAD Ref.: VTBDBW-CS