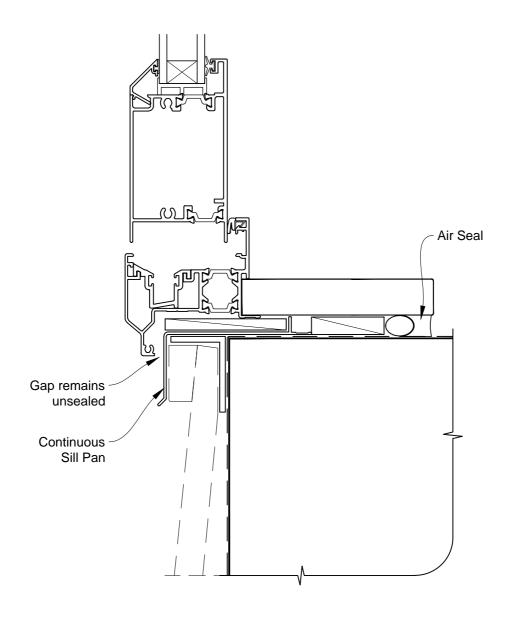

## INSTALLATION DETAIL - VANTAGE RESIDENTIAL THERMAL HEART - BIFOLD DOOR OPEN OUT ON BEVELBACK WEATHERBOARD - CAVITY CONSTRUCTION

Date: 01.03.14 Scale: 1:2 CAD Ref.: VTBDBW-CS