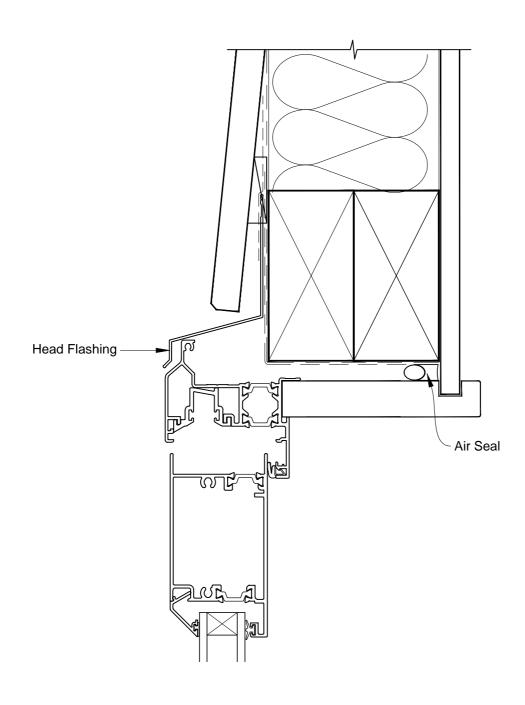

## INSTALLATION DETAIL - VANTAGE RESIDENTIAL THERMAL HEART - BIFOLD DOOR OPEN OUT ON BEVELBACK WEATHERBOARD - DIRECT FIXED CLADDING

Date: 01.03.14 Scale: 1:2 CAD Ref.: VTBDBW-DH