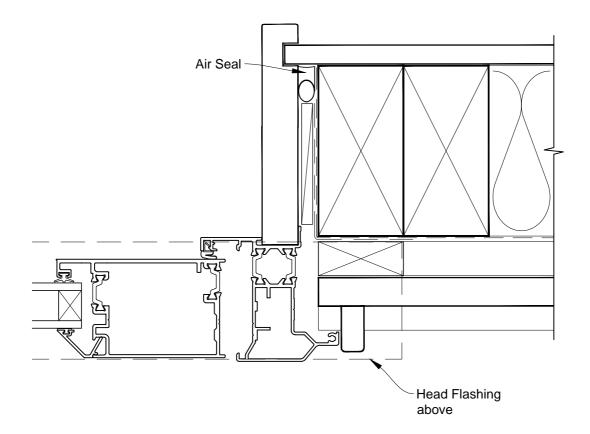

# INSTALLATION DETAIL - VANTAGE RESIDENTIAL THERMAL HEART - BIFOLD DOOR OPEN OUT ON BEVELBACK WEATHERBOARD - CAVITY CONSTRUCTION

Date: 01.03.14 Scale: 1:2 CAD Ref.: VTBDBW-CJ