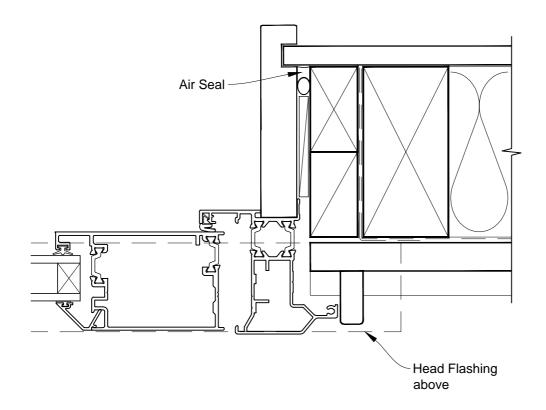

## INSTALLATION DETAIL - VANTAGE RESIDENTIAL THERMAL HEART - BIFOLD DOOR OPEN OUT ON BEVELBACK WEATHERBOARD - CAVITY CONSTRUCTION

Date: 01.03.14 Scale: 1:2 CAD Ref.: VTBDBW-CH