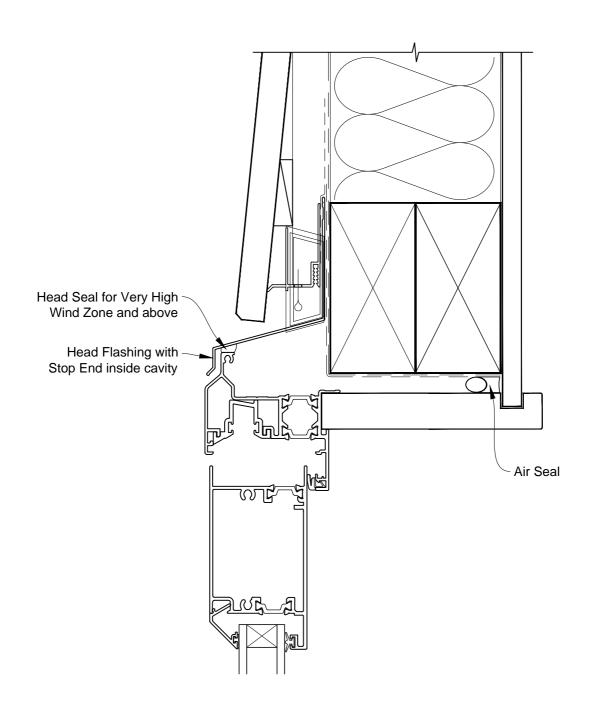

## INSTALLATION DETAIL - VANTAGE RESIDENTIAL THERMAL HEART - BIFOLD DOOR OPEN OUT ON BEVELBACK WEATHERBOARD - CAVITY CONSTRUCTION

Date: 01.03.14 Scale: 1:2 CAD Ref.: VTBDBW-CH