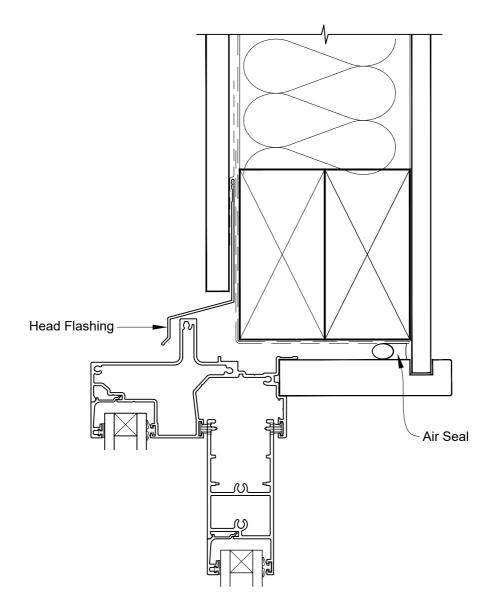

### STEPPED SLIDING DOOR FRAME OPTION

NB. Technical specification subject to change without notice.

**Date:** 01.04.19 **Scale:** 1:2

Scale: 1:2 CAD Ref.: VRSDFS-CFH

Date: 01.04.19 Scale: 1:2 CAD Ref.: VRSDFS-CFJ