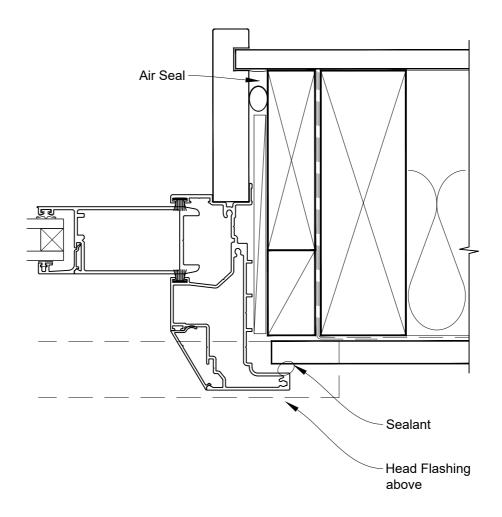

### STEPPED SLIDING DOOR FRAME OPTION

NB. Technical specification subject to change without notice.

**Date:** 01.04.19 **Scale:** 1:2

Scale: 1:2 CAD Ref.: VRSDFS-CFH

Date: 01.04.19 Scale: 1:2 CAD Ref.: VRSDFS-CFJ