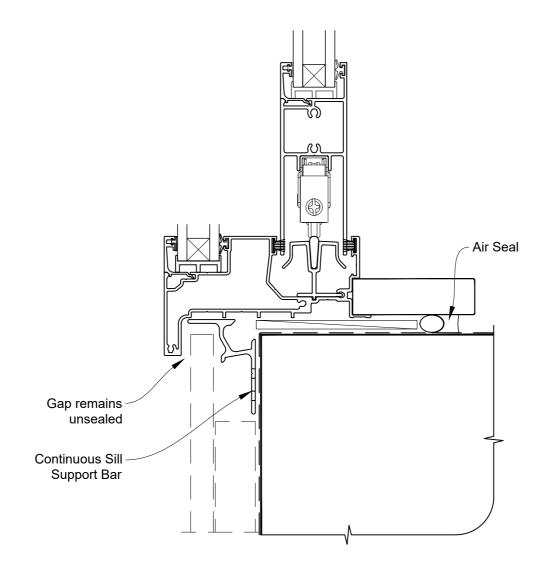

**Date:** 01.04.19 **Scale:** 1:2

1:2 CAD Ref.: VRSDFS-CSH

Date: 01.04.19 Scale: 1:2

CAD Ref.: VRSDFS-CSJ

**Date:** 01.04.19 **Scale:** 1:2

ale: 1:2 CAD Ref.: VRSDFS-CSS

Date: 01.04.19 Scale: 1:2

CAD Ref.: VRSDFS-DSH