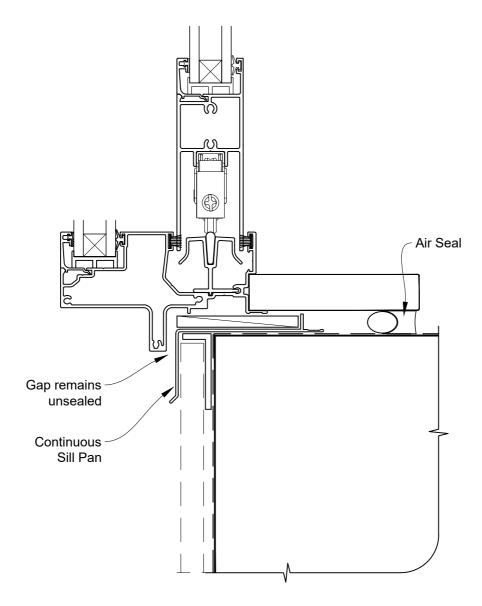

Date: 01.04.19 Scale: 1:2 CAD Ref.: VRSDFS-DSJ

Date: 01.04.19 Scale: 1:2 CAD Ref.: VRSDFS-DSS