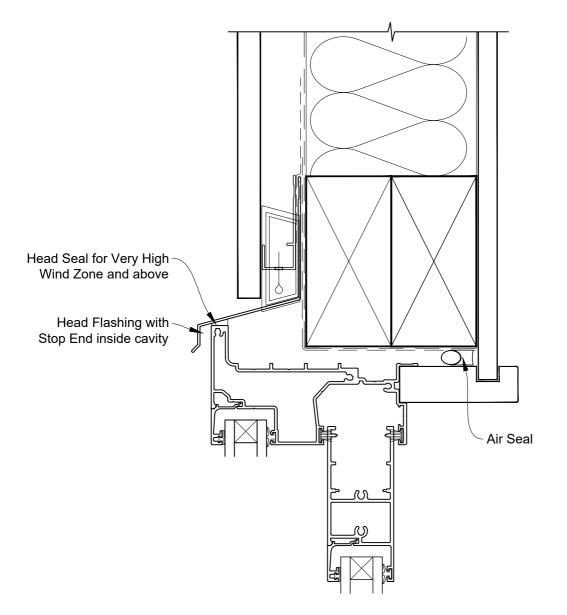

### STEPPED SLIDING DOOR FRAME OPTION

NB. Technical specification subject to change without notice.

**Date:** 01.04.19 **Scale:** 1:2

Scale: 1:2 CAD Ref.: VRSDFS-CFH

Date: 01.04.19 Scale: 1:2 CAD Ref.: VRSDFS-CFJ