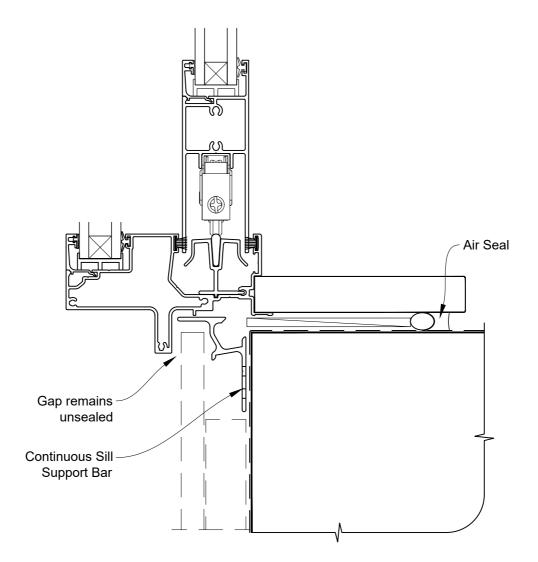

Date: 01.04.19 Scale: 1:2 CAD Ref.: VRSDFS-DSJ

Date: 01.04.19 Scale: 1:2 CAD Ref.: VRSDFS-DSS