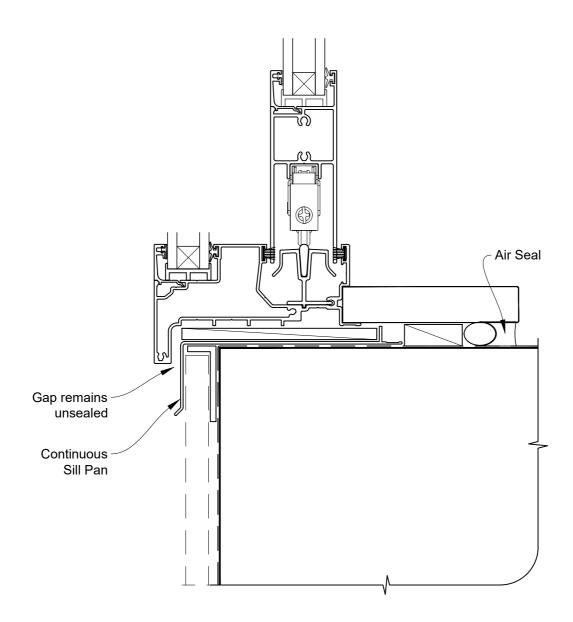

**Date:** 01.04.19 **Scale:** 1:2

cale: 1:2 CAD Ref.: VRSDFS-CFS

Date: 01.04.19 Scale: 1:2

CAD Ref.: VRSDFS-DFH

Date: 01.04.19 Scale: 1:2 CAD Ref.: VRSDFS-DFJ

Date: 01.04.19 Scale: 1:2 CAD Ref.: VRSDFS-DFS