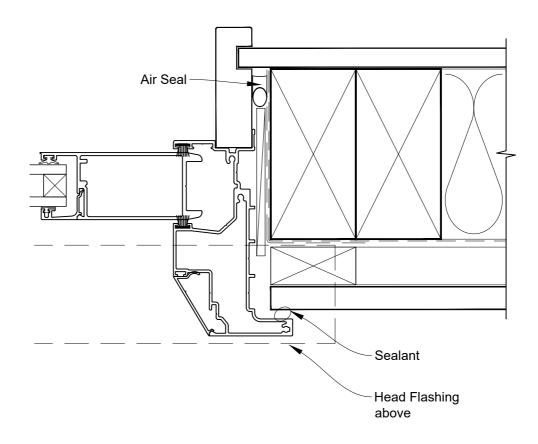

**Date:** 01.04.19 **Scale:** 1:2

cale: 1:2 CAD Ref.: VRSDFS-CFS

Date: 01.04.19 Scale: 1:2

CAD Ref.: VRSDFS-DFH

Date: 01.04.19 Scale: 1:2 CAD Ref.: VRSDFS-DFJ

Date: 01.04.19 Scale: 1:2 CAD Ref.: VRSDFS-DFS