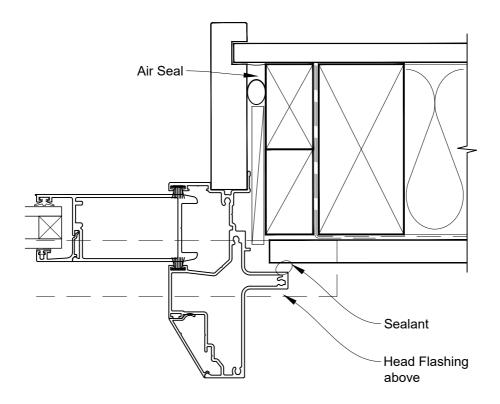

**Date:** 01.04.19 **Scale:** 1:2

1:2 CAD Ref.: VRSDFS-CSH

Date: 01.04.19 Scale: 1:2

CAD Ref.: VRSDFS-CSJ

**Date:** 01.04.19 **Scale:** 1:2

ale: 1:2 CAD Ref.: VRSDFS-CSS

Date: 01.04.19 Scale: 1:2

CAD Ref.: VRSDFS-DSH