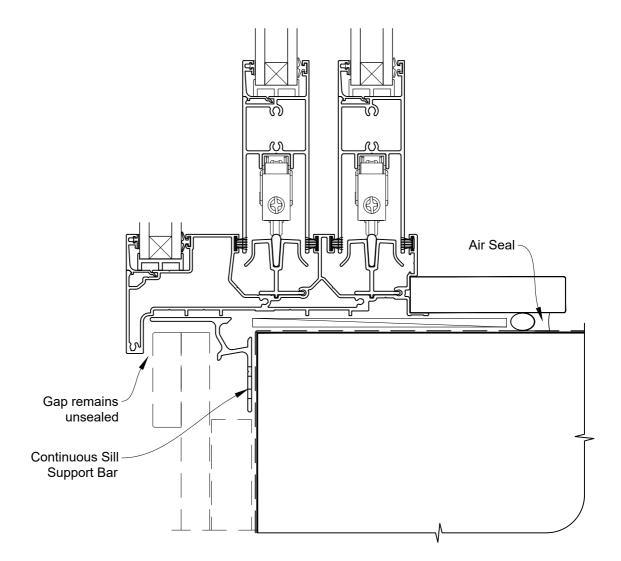

Date: 01.04.19 Scale: 1:2 CAD

CAD Ref.: VRMDBB-CSH

Date: 01.04.19 Scale: 1:2 CAD Ref

CAD Ref.: VRMDBB-CSJ

**Date:** 01.04.19 **Scale:** 1:2

CAD Ref.: VRMDBB-CSS

Date: 01.04.19 Scale: 1:2

CAD Ref.: VRMDBB-DSH