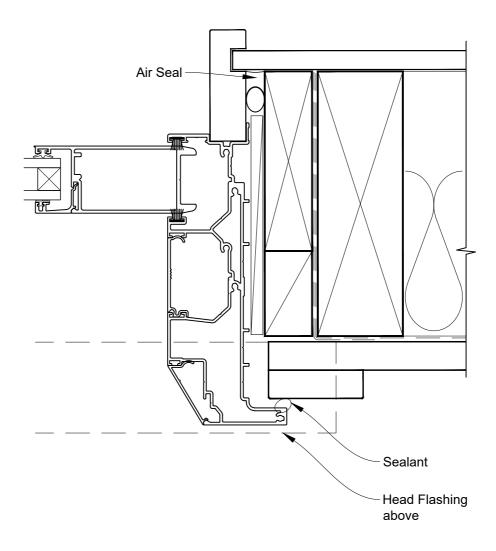

Date: 01.04.19 Scale: 1:2 CAD Ref.: VRMDBB-DSJ

Date: 01.04.19 Scale: 1:2 CAD Ref.

CAD Ref.: VRMDBB-DSS

Date: 01.04.19 Scale: 1:2 C

CAD Ref.: VRMDBB-CFH

Date: 01.04.19 Scale: 1:2 C

2 CAD Ref.: VRMDBB-CFJ

Date: 01.04.19 Scale: 1:2 C