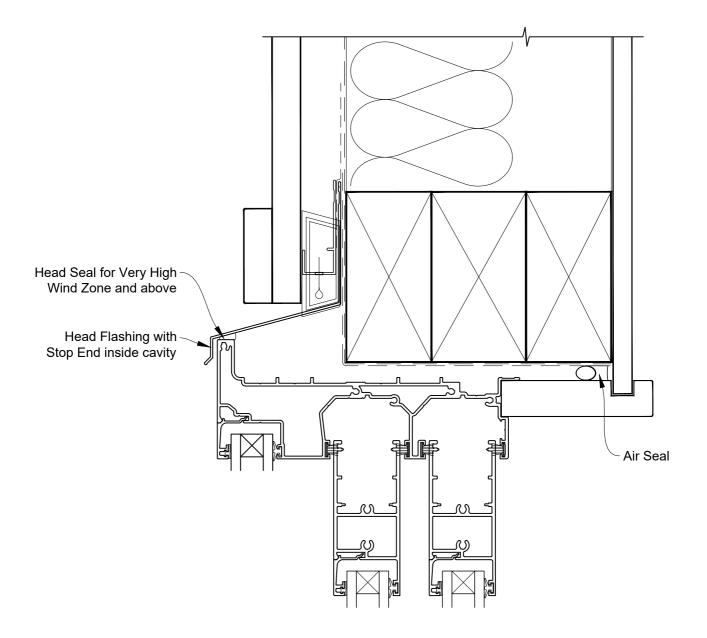

Date: 01.04.19 Scale: 1:2 CAD Ref.: VRMDBB-DSJ

Date: 01.04.19 Scale: 1:2 CAD Ref.

CAD Ref.: VRMDBB-DSS

Date: 01.04.19 Scale: 1:2 C

CAD Ref.: VRMDBB-CFH

Date: 01.04.19 Scale: 1:2 C

2 CAD Ref.: VRMDBB-CFJ

Date: 01.04.19 Scale: 1:2 C