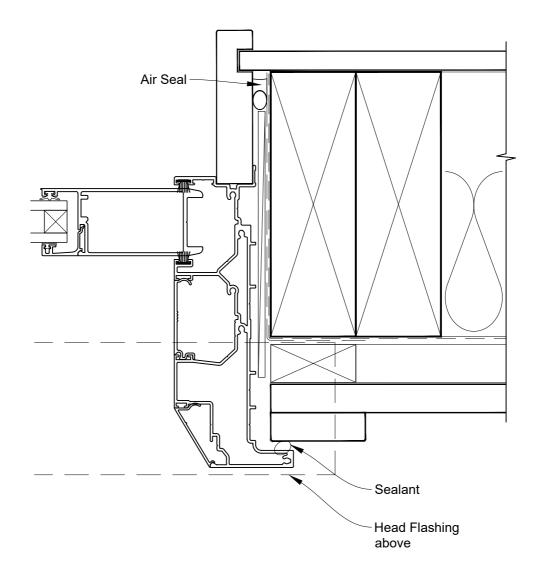

Date: 01.04.19 Scale: 1:2 CAD Ref.: VRMDBB-DSJ

Date: 01.04.19 Scale: 1:2 CAD Ref.

CAD Ref.: VRMDBB-DSS

Date: 01.04.19 Scale: 1:2 C

CAD Ref.: VRMDBB-CFH

Date: 01.04.19 Scale: 1:2 C

2 CAD Ref.: VRMDBB-CFJ

Date: 01.04.19 Scale: 1:2 C

CAD Ref.: VRMDBB-CFS

Date: 01.04.19 Scale: 1:2 CAD Ref.: VRMDBB-DFH

Date: 01.04.19 Scale: 1:2 CAD Ref.: VRMDBB-DFJ

Date: 01.04.19 Scale: 1:2 CAD Ref.: VRMDBB-DFS