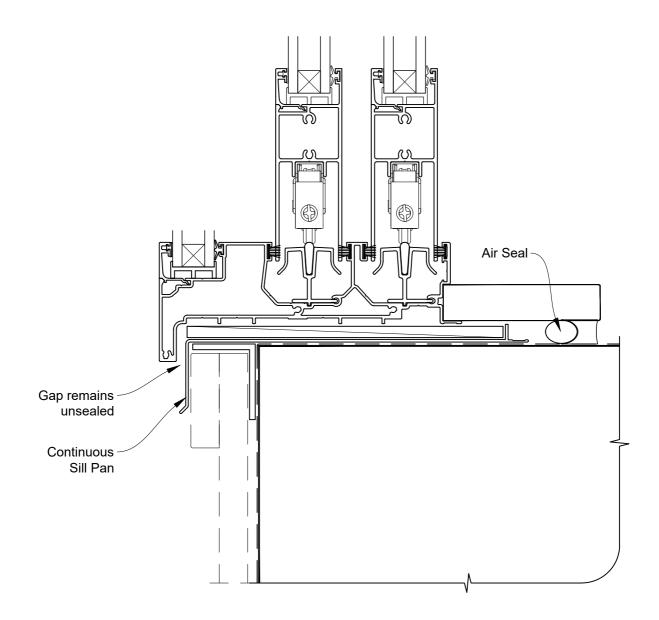

Date: 01.04.19 Scale: 1:2 CAD Ref.: VRMDBB-DSJ

Date: 01.04.19 Scale: 1:2 CAD Ref.

CAD Ref.: VRMDBB-DSS

Date: 01.04.19 Scale: 1:2 C

CAD Ref.: VRMDBB-CFH

Date: 01.04.19 Scale: 1:2 C

2 CAD Ref.: VRMDBB-CFJ

Date: 01.04.19 Scale: 1:2 C