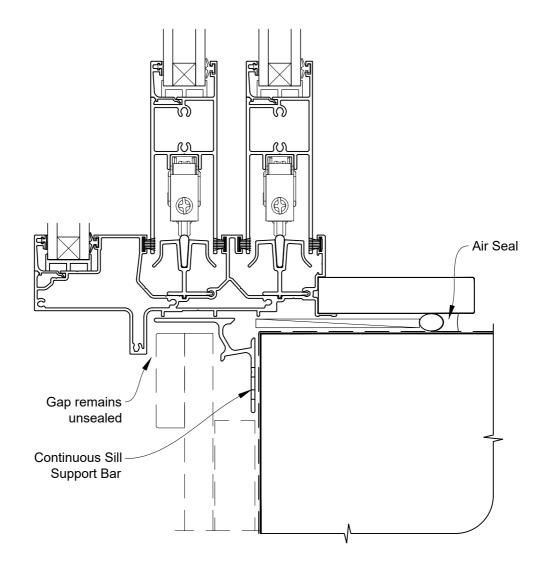

Date: 01.04.19 Scale: 1:2 CAD Ref.: VRMDBB-DSJ

Date: 01.04.19 Scale: 1:2 CAD Ref.

CAD Ref.: VRMDBB-DSS

Date: 01.04.19 Scale: 1:2 C

CAD Ref.: VRMDBB-CFH

Date: 01.04.19 Scale: 1:2 C

2 CAD Ref.: VRMDBB-CFJ

Date: 01.04.19 Scale: 1:2 C