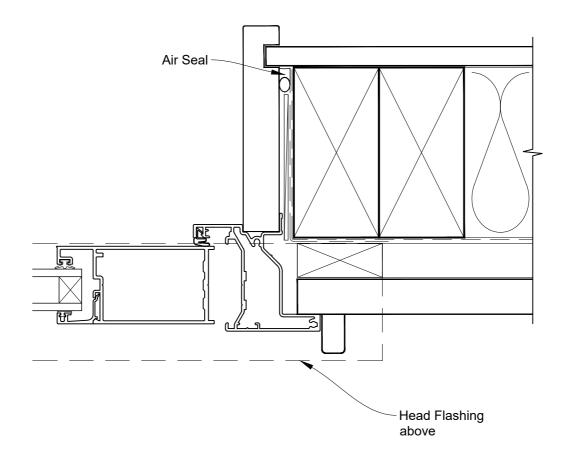

# INSTALLATION DETAIL - VANTAGE RESIDENTIAL HINGED DOOR OPEN OUT ON RUSTICATED WEATHERBOARD CAVITY CONSTRUCTION

Date: 01.04.19 Scale: 1:2 CAD Ref.: VRHORW-CS