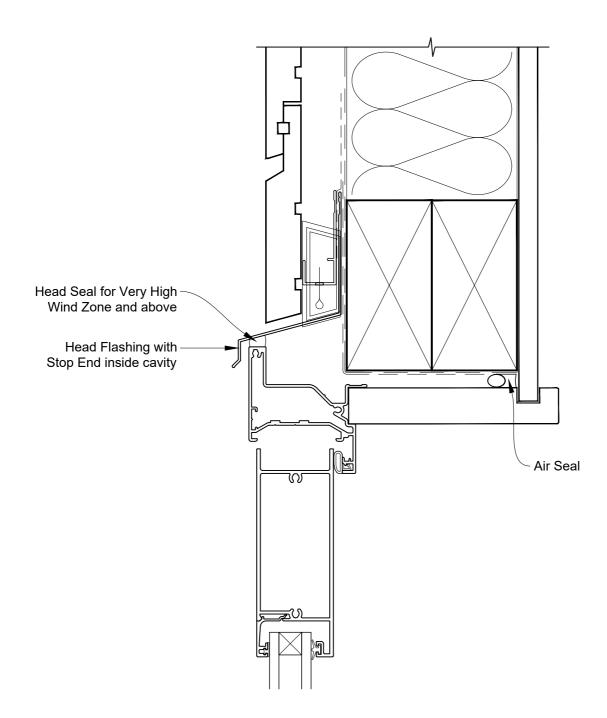

#### INSTALLATION DETAIL - VANTAGE RESIDENTIAL HINGED DOOR OPEN OUT ON RUSTICATED WEATHERBOARD CAVITY CONSTRUCTION

Date: 01.04.19 Scale: 1:2 CAD Ref.: VRHORW-CH