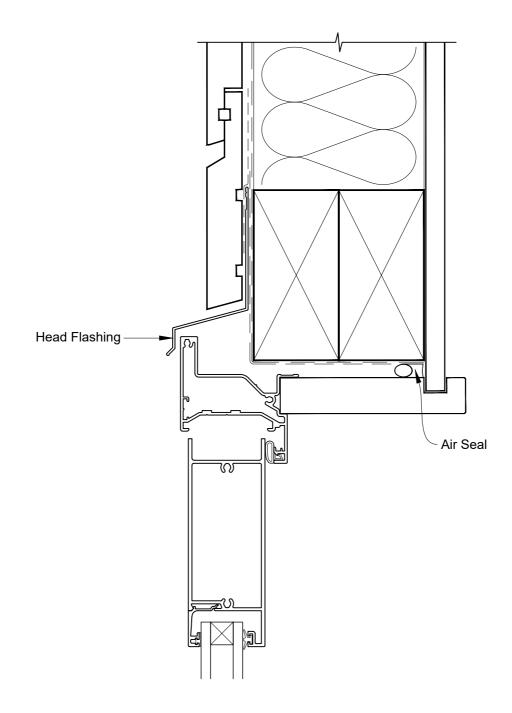

# INSTALLATION DETAIL - VANTAGE RESIDENTIAL HINGED DOOR OPEN OUT ON RUSTICATED WEATHERBOARD CAVITY CONSTRUCTION

 Date: 01.04.19
 Scale: 1:2
 CAD Ref.: VRHORW-CJ