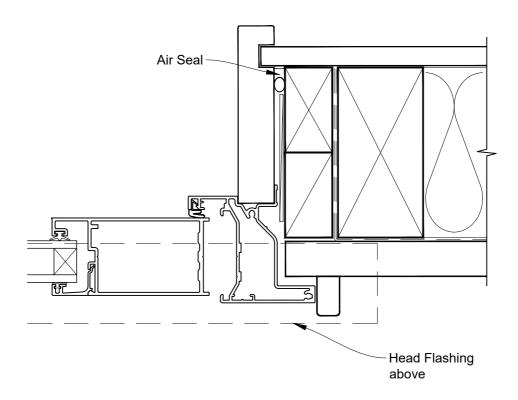

#### INSTALLATION DETAIL - VANTAGE RESIDENTIAL HINGED DOOR OPEN OUT ON RUSTICATED WEATHERBOARD CAVITY CONSTRUCTION

Date: 01.04.19 Scale: 1:2 CAD Ref.: VRHORW-CH