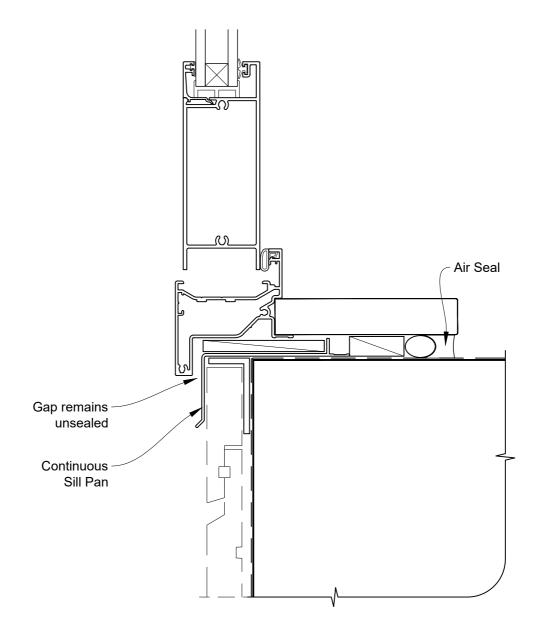

# INSTALLATION DETAIL - VANTAGE RESIDENTIAL HINGED DOOR OPEN OUT ON RUSTICATED WEATHERBOARD DIRECT FIXED CLADDING

 Date: 01.04.19
 Scale: 1:2
 CAD Ref.: VRHORW-DS