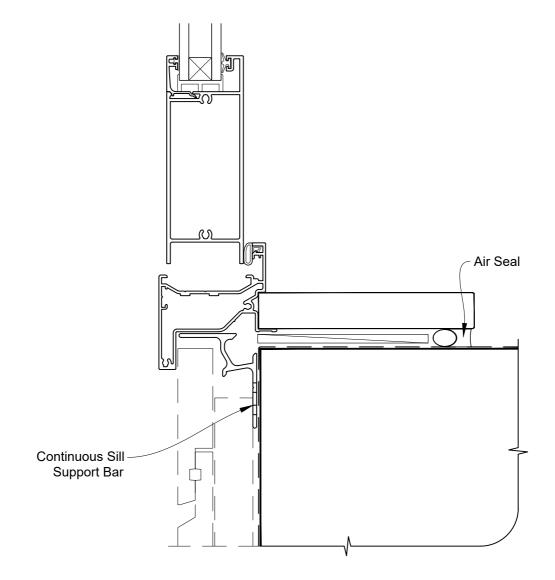

# INSTALLATION DETAIL - VANTAGE RESIDENTIAL HINGED DOOR OPEN OUT ON RUSTICATED WEATHERBOARD CAVITY CONSTRUCTION

Date: 01.04.19 Scale: 1:2 CAD Ref.: VRHORW-CS