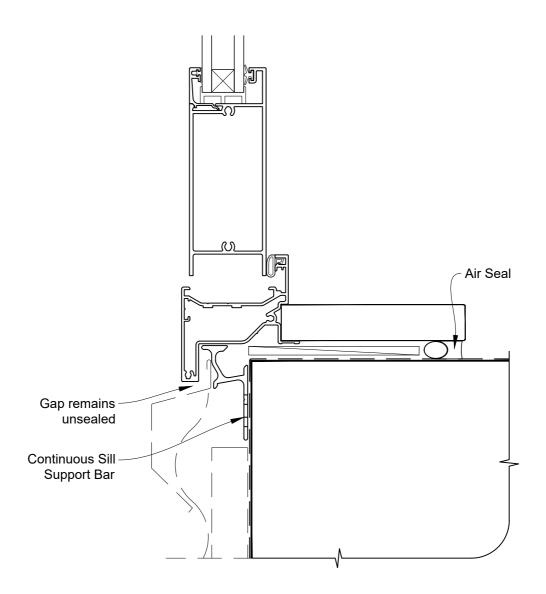

# INSTALLATION DETAIL - VANTAGE RESIDENTIAL HINGED DOOR OPEN OUT ON PROFILE METAL CAVITY CONSTRUCTION

Date: 01.04.19 Scale: 1:2 CAD Ref.: VRHOPM-CS