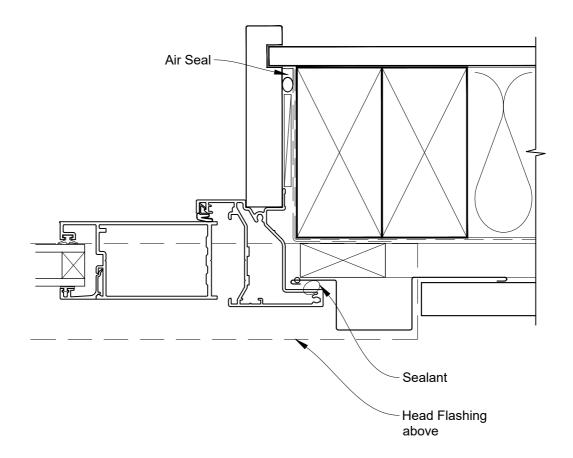

# INSTALLATION DETAIL - VANTAGE RESIDENTIAL HINGED DOOR OPEN OUT ON PROFILE METAL CAVITY CONSTRUCTION

Date: 01.04.19 Scale: 1:2 CAD Ref.: VRHOPM-CJ