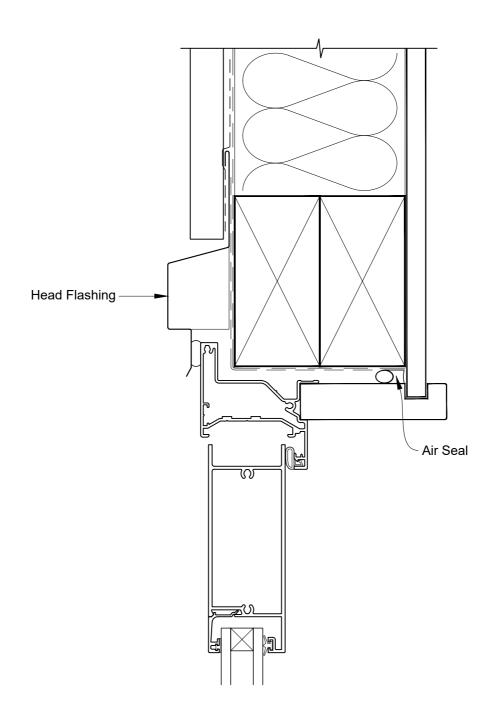

# INSTALLATION DETAIL - VANTAGE RESIDENTIAL HINGED DOOR OPEN OUT ON PROFILE METAL CAVITY CONSTRUCTION

Date: 01.04.19 Scale: 1:2 CAD Ref.: VRHOPM-CH