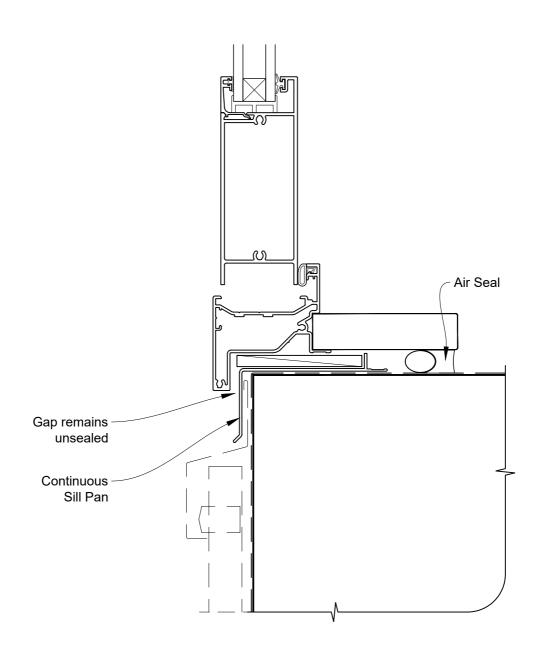

# INSTALLATION DETAIL - VANTAGE RESIDENTIAL HINGED DOOR OPEN OUT ON PROFILE METAL CAVITY CONSTRUCTION

Date: 01.04.19 Scale: 1:2 CAD Ref.: VRHOPM-CS