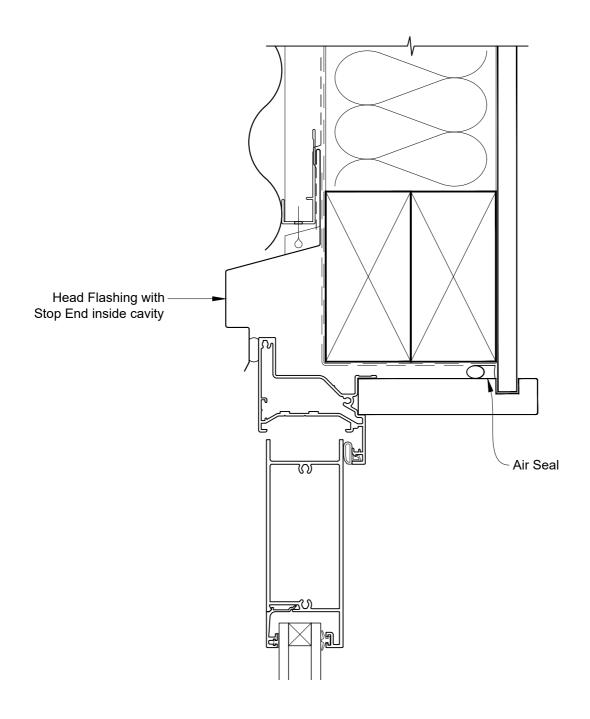

# INSTALLATION DETAIL - VANTAGE RESIDENTIAL HINGED DOOR OPEN OUT ON PROFILE METAL CAVITY CONSTRUCTION

Date: 01.04.19 Scale: 1:2 CAD Ref.: VRHOPM-CH