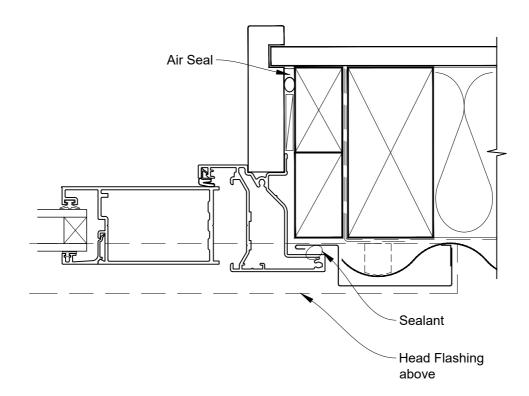

# INSTALLATION DETAIL - VANTAGE RESIDENTIAL HINGED DOOR OPEN OUT ON PROFILE METAL CAVITY CONSTRUCTION

Date: 01.04.19 Scale: 1:2 CAD Ref.: VRHOPM-CJ