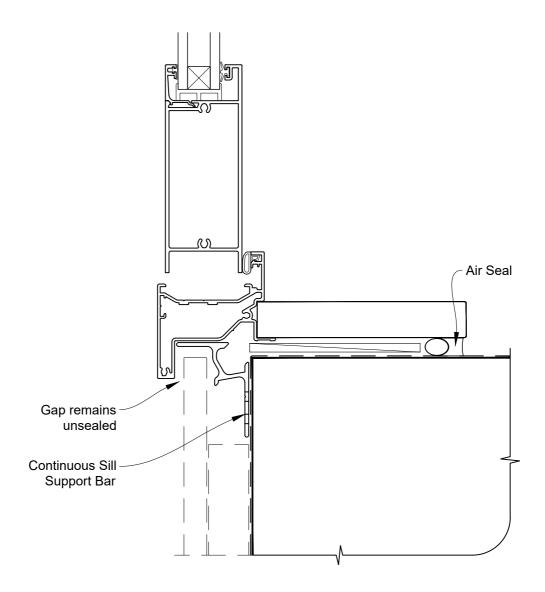

# INSTALLATION DETAIL - VANTAGE RESIDENTIAL HINGED DOOR OPEN OUT ON FLAT SHEET CAVITY CONSTRUCTION

Date: 01.04.19 Scale: 1:2 CAD Ref.: VRHOFS-CS