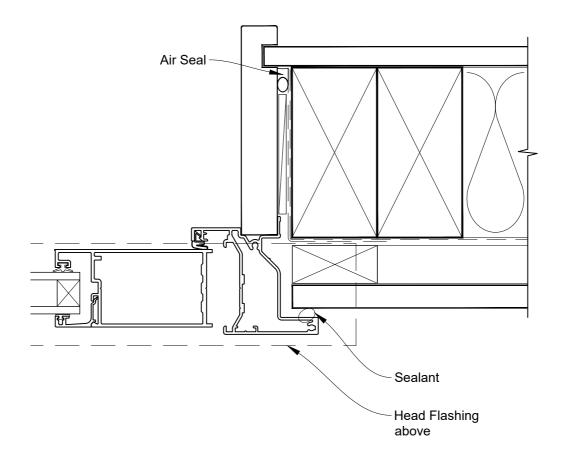

# INSTALLATION DETAIL - VANTAGE RESIDENTIAL HINGED DOOR OPEN OUT ON FLAT SHEET DIRECT FIXED CLADDING

**Date:** 01.04.19 **Scale:** 1:2 **CAD Ref.:** VRHOFS-DH

# INSTALLATION DETAIL - VANTAGE RESIDENTIAL HINGED DOOR OPEN OUT ON FLAT SHEET DIRECT FIXED CLADDING

Date: 01.04.19 Scale: 1:2 CAD Ref.: VRHOFS-DJ

# INSTALLATION DETAIL - VANTAGE RESIDENTIAL HINGED DOOR OPEN OUT ON FLAT SHEET DIRECT FIXED CLADDING

Date: 01.04.19 Scale: 1:2 CAD Ref.: VRHOFS-DS