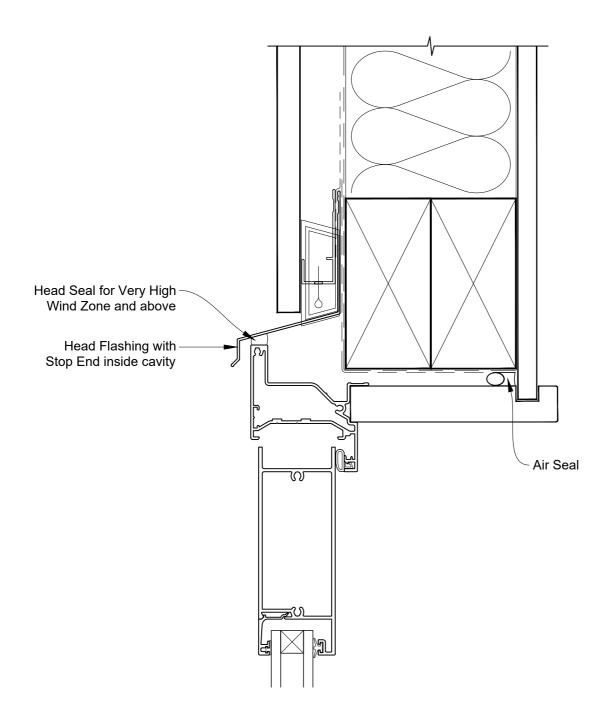

## INSTALLATION DETAIL - VANTAGE RESIDENTIAL HINGED DOOR OPEN OUT ON FLAT SHEET CAVITY CONSTRUCTION

Date: 01.04.19 Scale: 1:2 CAD Ref.: VRHOFS-CH

# INSTALLATION DETAIL - VANTAGE RESIDENTIAL HINGED DOOR OPEN OUT ON FLAT SHEET CAVITY CONSTRUCTION

Date: 01.04.19 Scale: 1:2 CAD Ref.: VRHOFS-CJ

# INSTALLATION DETAIL - VANTAGE RESIDENTIAL HINGED DOOR OPEN OUT ON FLAT SHEET CAVITY CONSTRUCTION

Date: 01.04.19 Scale: 1:2 CAD Ref.: VRHOFS-CS