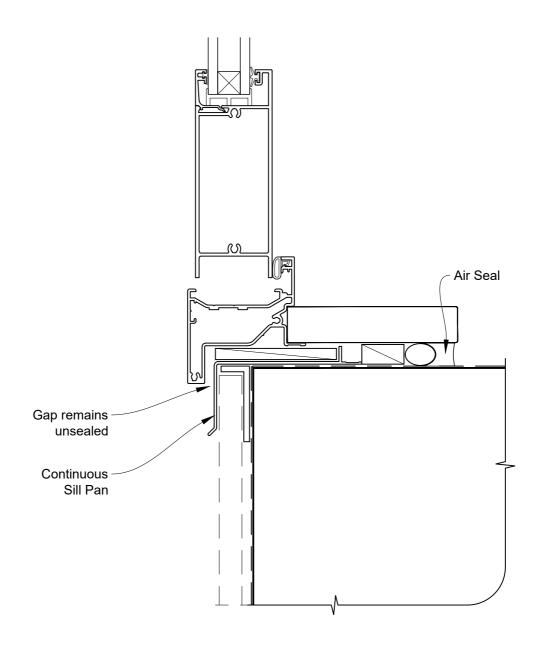

# INSTALLATION DETAIL - VANTAGE RESIDENTIAL HINGED DOOR OPEN OUT ON FLAT SHEET CAVITY CONSTRUCTION

Date: 01.04.19 Scale: 1:2 CAD Ref.: VRHOFS-CS