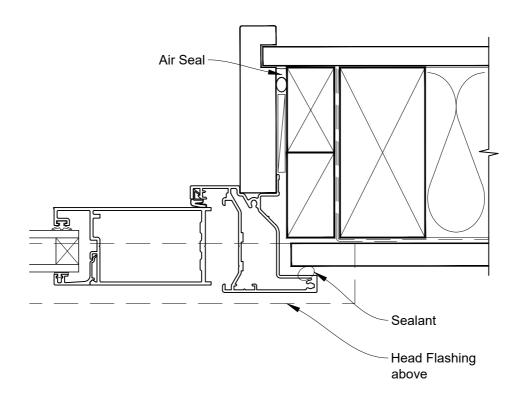

# INSTALLATION DETAIL - VANTAGE RESIDENTIAL HINGED DOOR OPEN OUT ON FLAT SHEET CAVITY CONSTRUCTION

Date: 01.04.19 Scale: 1:2 CAD Ref.: VRHOFS-CJ