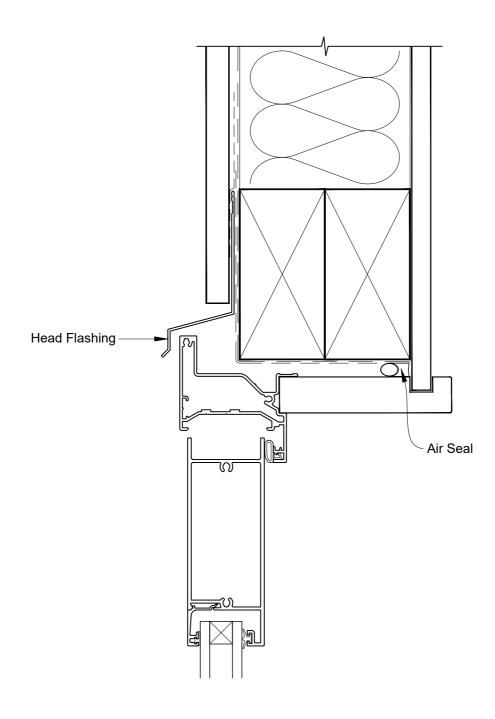

# INSTALLATION DETAIL - VANTAGE RESIDENTIAL HINGED DOOR OPEN OUT ON FLAT SHEET CAVITY CONSTRUCTION

Date: 01.04.19 Scale: 1:2 CAD Ref.: VRHOFS-CJ