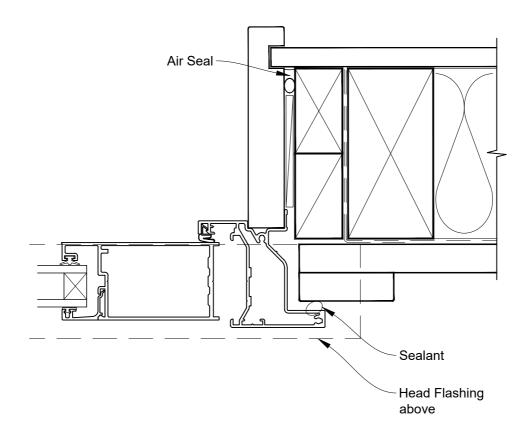

# INSTALLATION DETAIL - VANTAGE RESIDENTIAL HINGED DOOR OPEN OUT ON BOARD & BATTEN CAVITY CONSTRUCTION

Date: 01.04.19 Scale: 1:2 CAD Ref.: VRHOBB-CJ