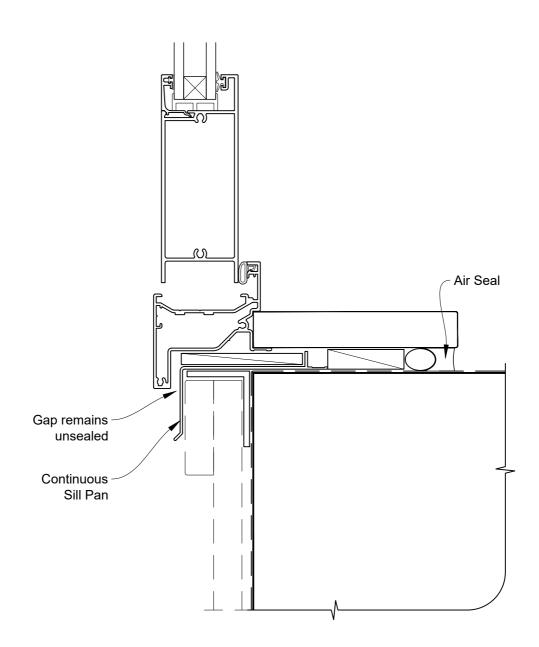

# INSTALLATION DETAIL - VANTAGE RESIDENTIAL HINGED DOOR OPEN OUT ON BOARD & BATTEN CAVITY CONSTRUCTION

Date: 01.04.19 Scale: 1:2 CAD Ref.: VRHOBB-CS