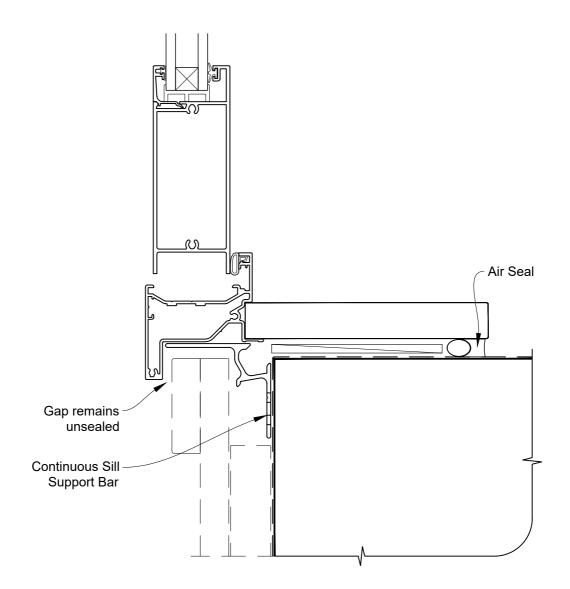

# INSTALLATION DETAIL - VANTAGE RESIDENTIAL HINGED DOOR OPEN OUT ON BOARD & BATTEN CAVITY CONSTRUCTION

Date: 01.04.19 Scale: 1:2 CAD Ref.: VRHOBB-CS