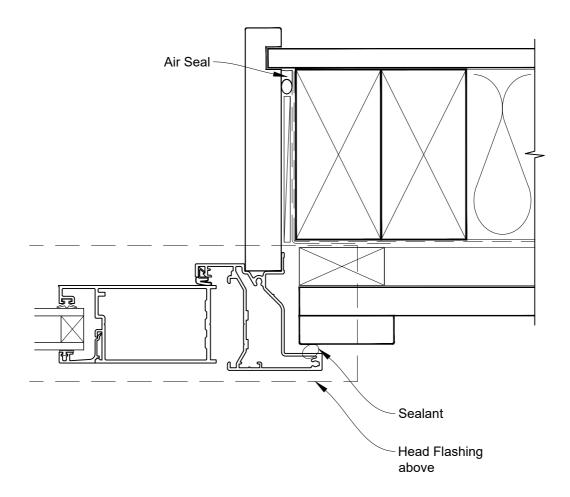

# INSTALLATION DETAIL - VANTAGE RESIDENTIAL HINGED DOOR OPEN OUT ON BOARD & BATTEN CAVITY CONSTRUCTION

Date: 01.04.19 Scale: 1:2 CAD Ref.: VRHOBB-CJ