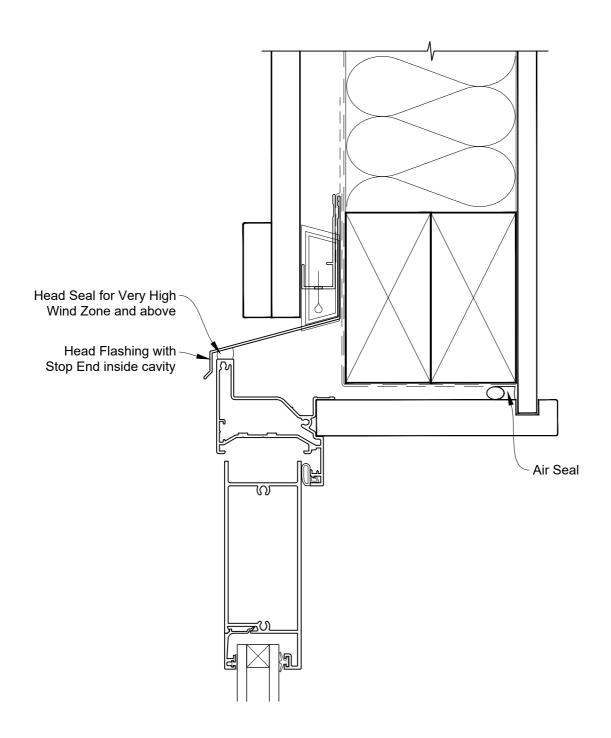

## INSTALLATION DETAIL - VANTAGE RESIDENTIAL HINGED DOOR OPEN OUT ON BOARD & BATTEN CAVITY CONSTRUCTION

Date: 01.04.19 Scale: 1:2 CAD Ref.: VRHOBB-CH