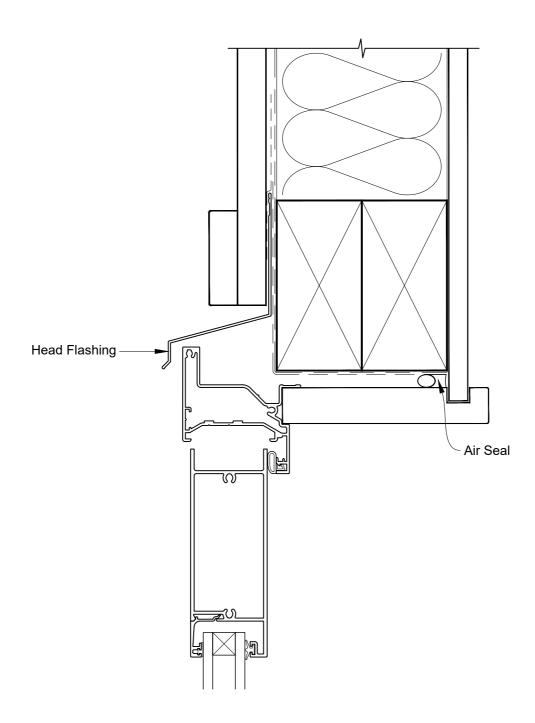

## INSTALLATION DETAIL - VANTAGE RESIDENTIAL HINGED DOOR OPEN OUT ON BOARD & BATTEN CAVITY CONSTRUCTION

Date: 01.04.19 Scale: 1:2 CAD Ref.: VRHOBB-CH