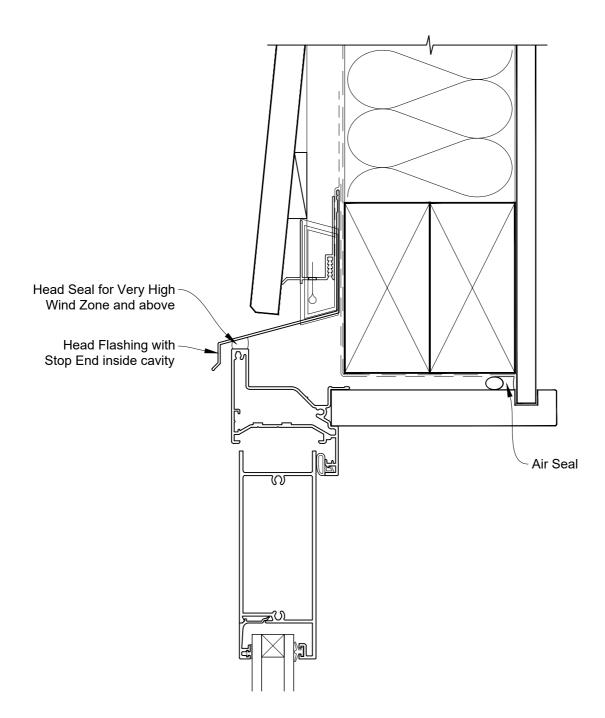

#### INSTALLATION DETAIL - VANTAGE RESIDENTIAL HINGED DOOR OPEN OUT ON BEVELBACK WEATHERBOARD CAVITY CONSTRUCTION

Date: 01.04.19 Scale: 1:2 CAD Ref.: VRHOBW-CH