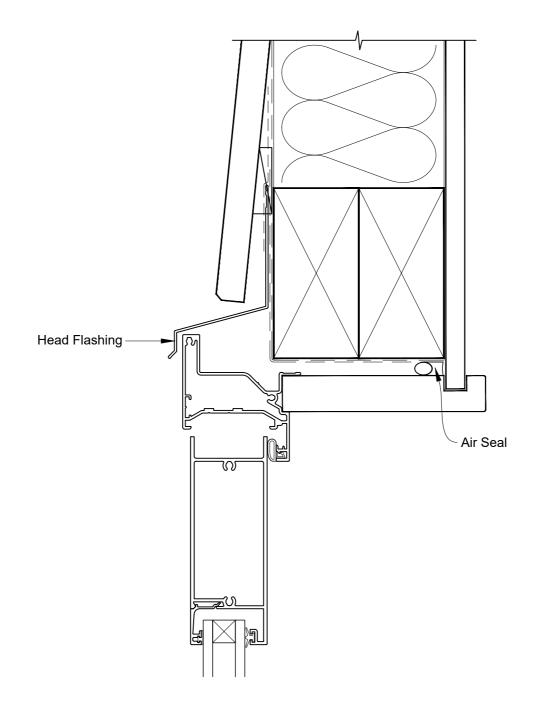

# INSTALLATION DETAIL - VANTAGE RESIDENTIAL HINGED DOOR OPEN OUT ON BEVELBACK WEATHERBOARD DIRECT FIXED CLADDING

 Date: 01.04.19
 Scale: 1:2
 CAD Ref.: VRHOBW-DH