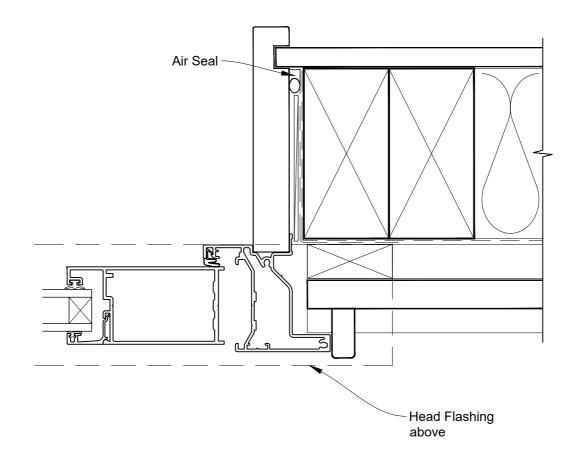

# INSTALLATION DETAIL - VANTAGE RESIDENTIAL HINGED DOOR OPEN OUT ON BEVELBACK WEATHERBOARD CAVITY CONSTRUCTION

 Date: 01.04.19
 Scale: 1:2
 CAD Ref.: VRHOBW-CJ