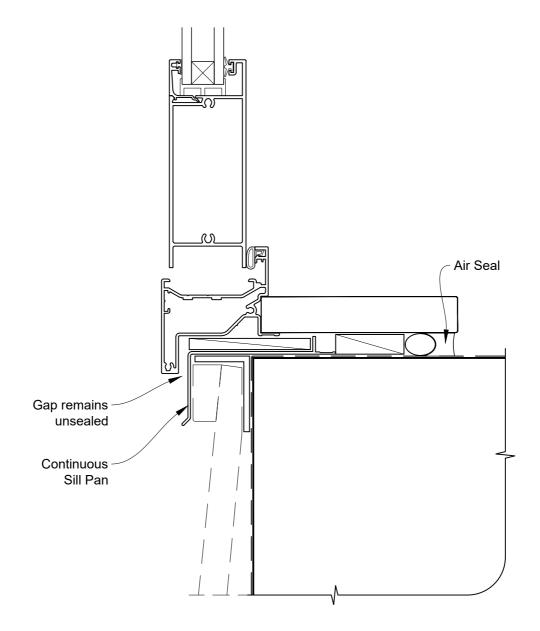

# INSTALLATION DETAIL - VANTAGE RESIDENTIAL HINGED DOOR OPEN OUT ON BEVELBACK WEATHERBOARD CAVITY CONSTRUCTION

Date: 01.04.19 Scale: 1:2 CAD Ref.: VRHOBW-CS