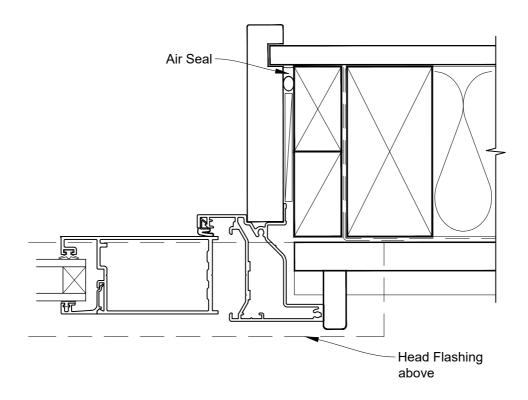

# INSTALLATION DETAIL - VANTAGE RESIDENTIAL HINGED DOOR OPEN OUT ON BEVELBACK WEATHERBOARD CAVITY CONSTRUCTION

 Date: 01.04.19
 Scale: 1:2
 CAD Ref.: VRHOBW-CJ