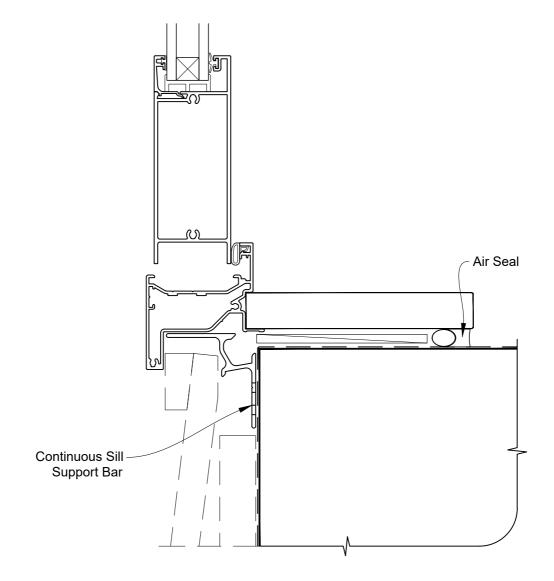

# INSTALLATION DETAIL - VANTAGE RESIDENTIAL HINGED DOOR OPEN OUT ON BEVELBACK WEATHERBOARD CAVITY CONSTRUCTION

Date: 01.04.19 Scale: 1:2 CAD Ref.: VRHOBW-CS