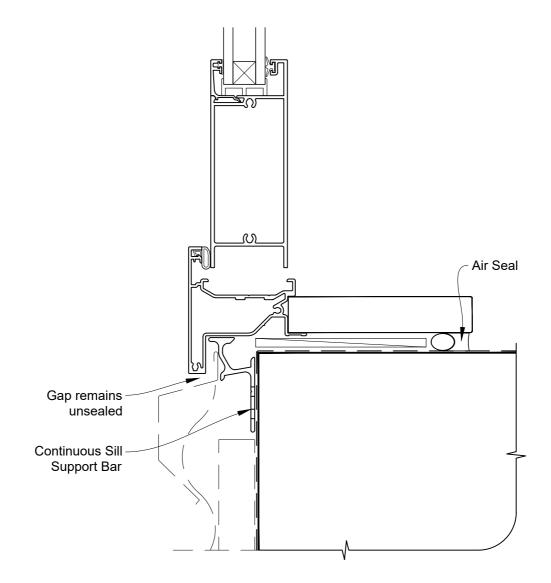

### INSTALLATION DETAIL - VANTAGE RESIDENTIAL HINGED DOOR OPEN IN ON PROFILE METAL DIRECT FIXED CLADDING

## INSTALLATION DETAIL - VANTAGE RESIDENTIAL HINGED DOOR OPEN IN ON PROFILE METAL DIRECT FIXED CLADDING