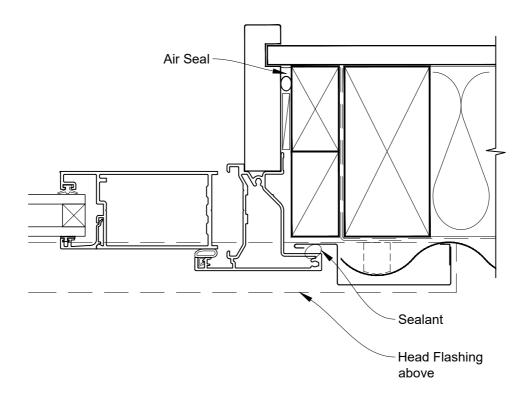

### **INSTALLATION DETAIL - VANTAGE RESIDENTIAL** HINGED DOOR OPEN IN ON PROFILE METAL **CAVITY CONSTRUCTION**

Date: 01.04.19

Scale: 1:2 CAD Ref.: VRHIPM-MODEL

# INSTALLATION DETAIL - VANTAGE RESIDENTIAL HINGED DOOR OPEN IN ON PROFILE METAL CAVITY CONSTRUCTION