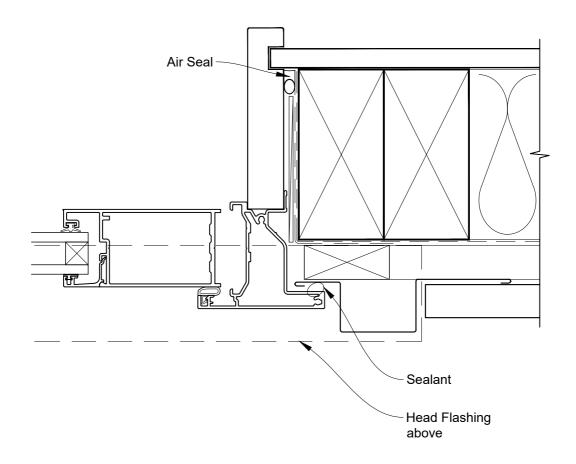

### INSTALLATION DETAIL - VANTAGE RESIDENTIAL HINGED DOOR OPEN IN ON PROFILE METAL DIRECT FIXED CLADDING

## INSTALLATION DETAIL - VANTAGE RESIDENTIAL HINGED DOOR OPEN IN ON PROFILE METAL DIRECT FIXED CLADDING