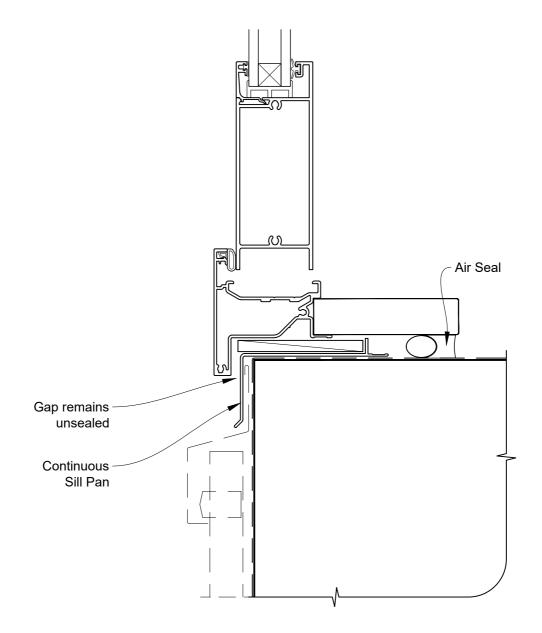

### INSTALLATION DETAIL - VANTAGE RESIDENTIAL HINGED DOOR OPEN IN ON PROFILE METAL DIRECT FIXED CLADDING

## INSTALLATION DETAIL - VANTAGE RESIDENTIAL HINGED DOOR OPEN IN ON PROFILE METAL DIRECT FIXED CLADDING