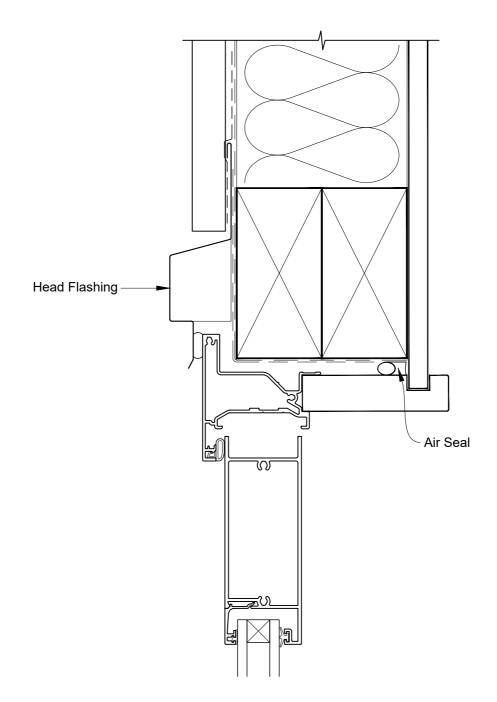

### **INSTALLATION DETAIL - VANTAGE RESIDENTIAL** HINGED DOOR OPEN IN ON PROFILE METAL **CAVITY CONSTRUCTION**

Date: 01.04.19

Scale: 1:2 CAD Ref.: VRHIPM-MODEL

# INSTALLATION DETAIL - VANTAGE RESIDENTIAL HINGED DOOR OPEN IN ON PROFILE METAL CAVITY CONSTRUCTION