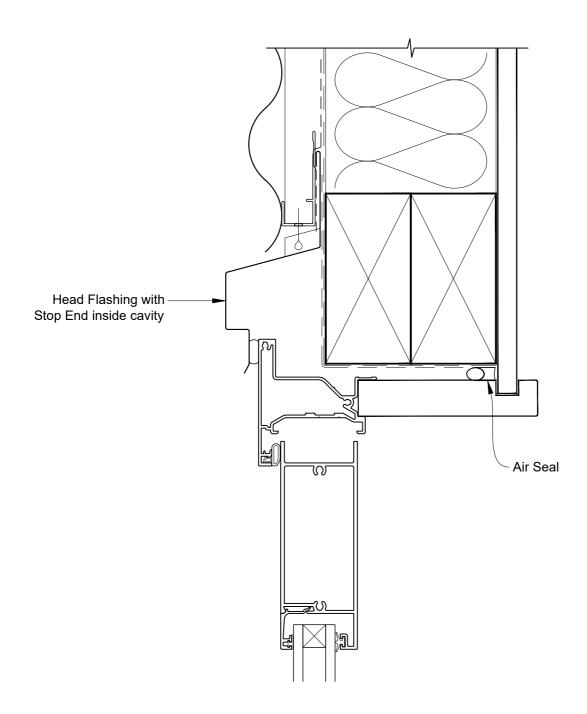

### **INSTALLATION DETAIL - VANTAGE RESIDENTIAL** HINGED DOOR OPEN IN ON PROFILE METAL **CAVITY CONSTRUCTION**

Date: 01.04.19

Scale: 1:2 CAD Ref.: VRHIPM-MODEL

# INSTALLATION DETAIL - VANTAGE RESIDENTIAL HINGED DOOR OPEN IN ON PROFILE METAL CAVITY CONSTRUCTION