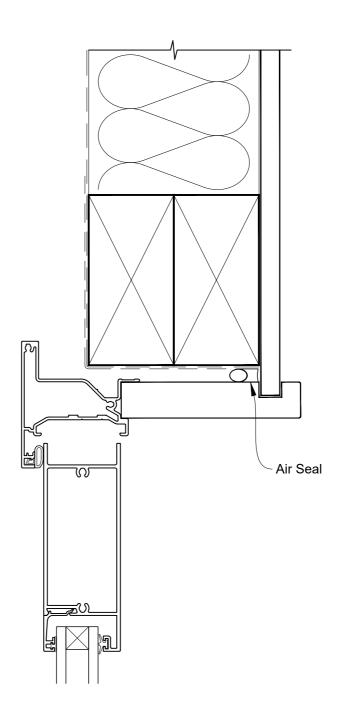

# INSTALLATION DETAIL - VANTAGE RESIDENTIAL HINGED DOOR OPEN IN ON NO CLADDING CAVITY CONSTRUCTION

Date: 01.04.19 Scale: 1:2 CAD Ref.: VRHINC-CH