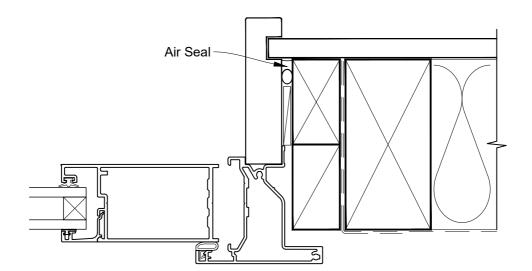

# INSTALLATION DETAIL - VANTAGE RESIDENTIAL HINGED DOOR OPEN IN ON NO CLADDING CAVITY CONSTRUCTION

Date: 01.04.19 Scale: 1:2 CAD Ref.: VRHINC-CJ