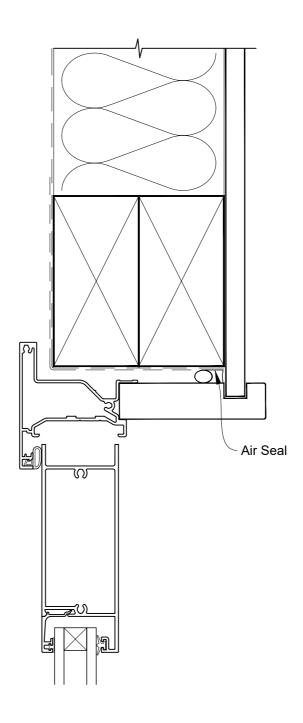

# INSTALLATION DETAIL - VANTAGE RESIDENTIAL HINGED DOOR OPEN IN ON NO CLADDING CAVITY CONSTRUCTION

Date: 01.04.19 Scale: 1:2 CAD Ref.: VRHINC-CH