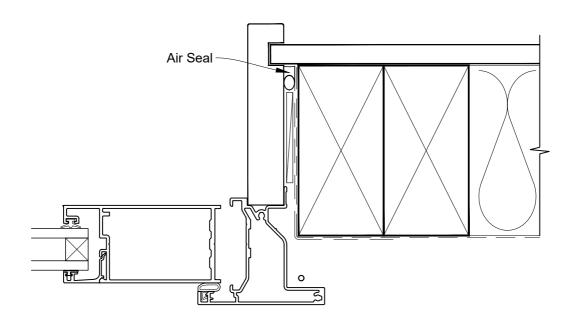

# INSTALLATION DETAIL - VANTAGE RESIDENTIAL HINGED DOOR OPEN IN ON NO CLADDING CAVITY CONSTRUCTION

Date: 01.04.19 Scale: 1:2 CAD Ref.: VRHINC-CJ