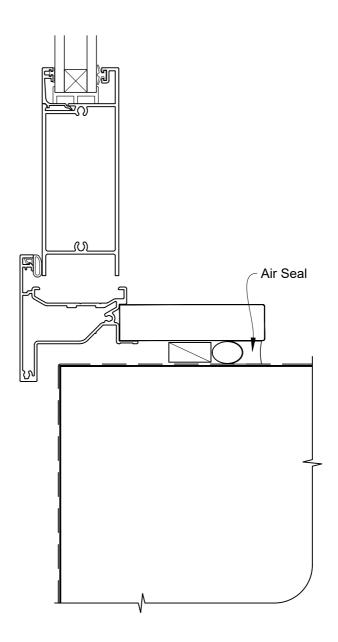

# INSTALLATION DETAIL - VANTAGE RESIDENTIAL HINGED DOOR OPEN IN ON NO CLADDING CAVITY CONSTRUCTION

Date: 01.04.19 Scale: 1:2 CAD Ref.: VRHINC-CS