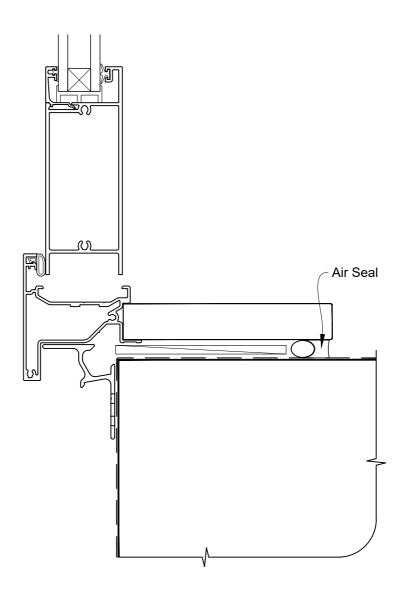

# INSTALLATION DETAIL - VANTAGE RESIDENTIAL HINGED DOOR OPEN IN ON NO CLADDING CAVITY CONSTRUCTION

Date: 01.04.19 Scale: 1:2 CAD Ref.: VRHINC-CS