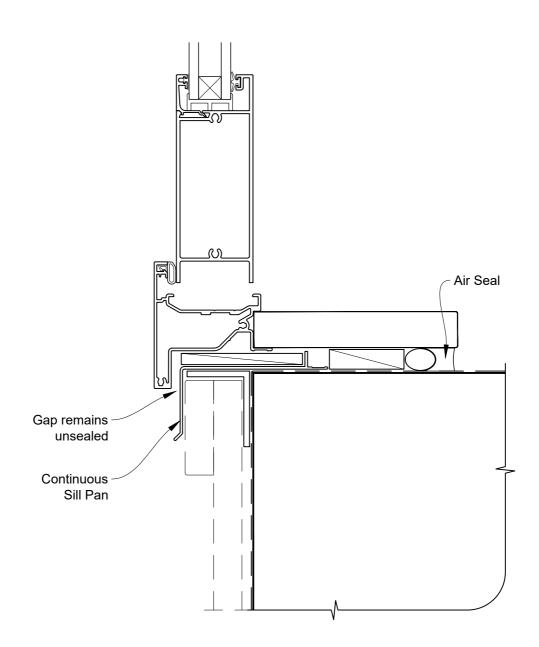

# INSTALLATION DETAIL - VANTAGE RESIDENTIAL HINGED DOOR OPEN IN ON BOARD & BATTEN DIRECT FIXED CLADDING

Date: 01.04.19 Scale: 1:2 CAD Ref.: VRHIBB-DS