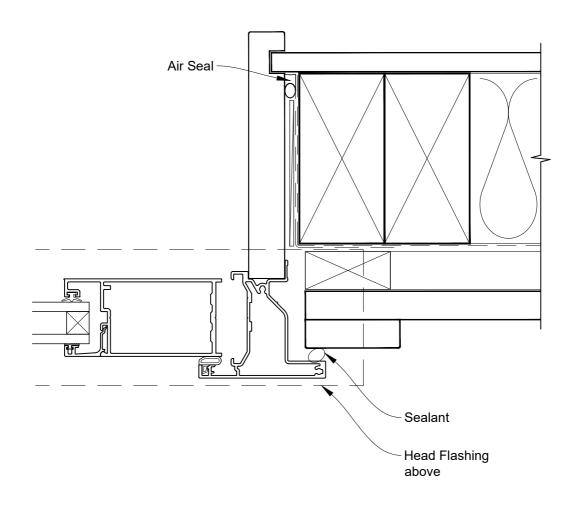

# INSTALLATION DETAIL - VANTAGE RESIDENTIAL HINGED DOOR OPEN IN ON BOARD & BATTEN CAVITY CONSTRUCTION

Date: 01.04.19 Scale: 1:2 CAD Ref.: VRHIBB-CJ