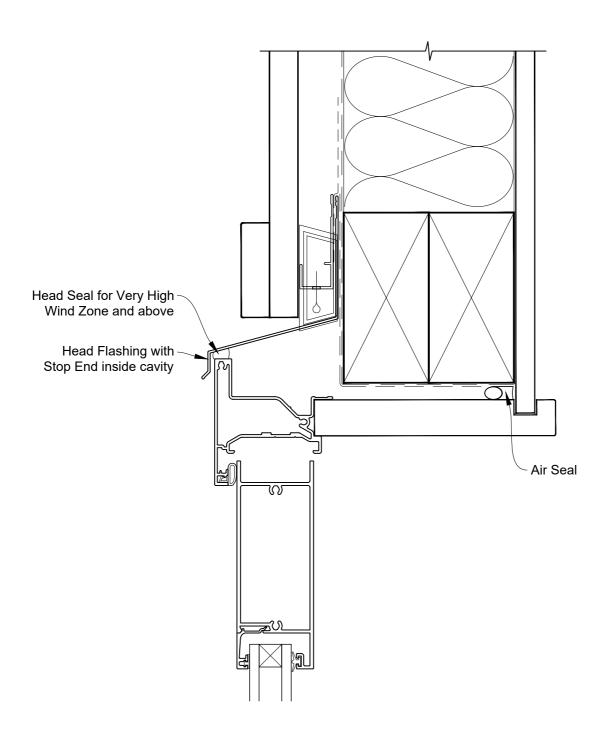

## INSTALLATION DETAIL - VANTAGE RESIDENTIAL HINGED DOOR OPEN IN ON BOARD & BATTEN CAVITY CONSTRUCTION

Date: 01.04.19 Scale: 1:2 CAD Ref.: VRHIBB-CH