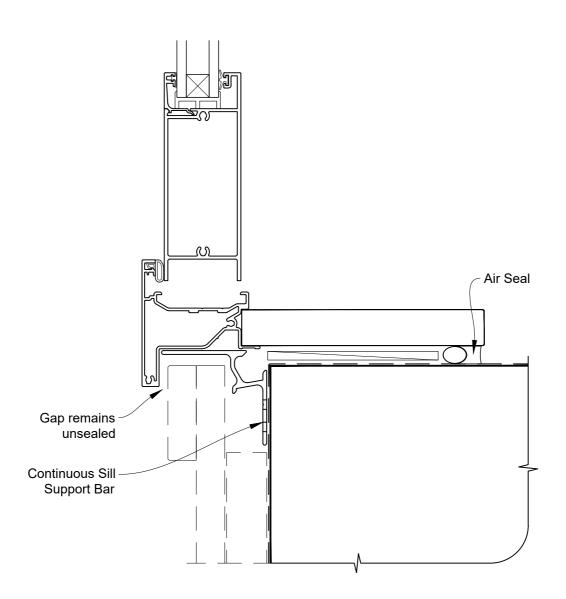

## INSTALLATION DETAIL - VANTAGE RESIDENTIAL HINGED DOOR OPEN IN ON BOARD & BATTEN CAVITY CONSTRUCTION

Date: 01.04.19 Scale: 1:2 CAD Ref.: VRHIBB-CS