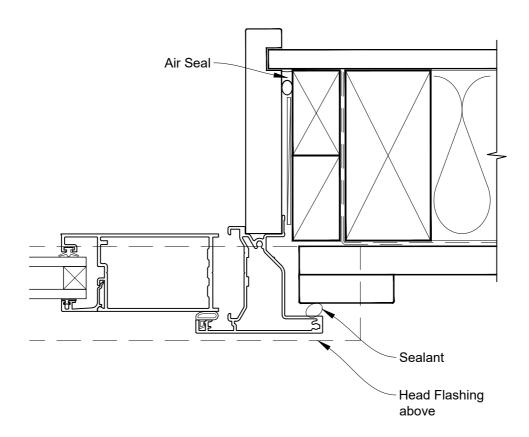

# INSTALLATION DETAIL - VANTAGE RESIDENTIAL HINGED DOOR OPEN IN ON BOARD & BATTEN DIRECT FIXED CLADDING

Date: 01.04.19 Scale: 1:2 CAD Ref.: VRHIBB-DJ