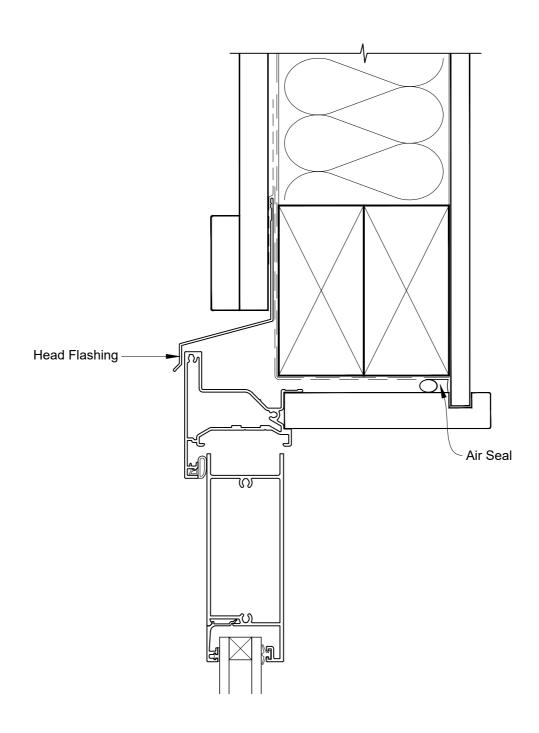

# INSTALLATION DETAIL - VANTAGE RESIDENTIAL HINGED DOOR OPEN IN ON BOARD & BATTEN CAVITY CONSTRUCTION

Date: 01.04.19 Scale: 1:2 CAD Ref.: VRHIBB-CJ