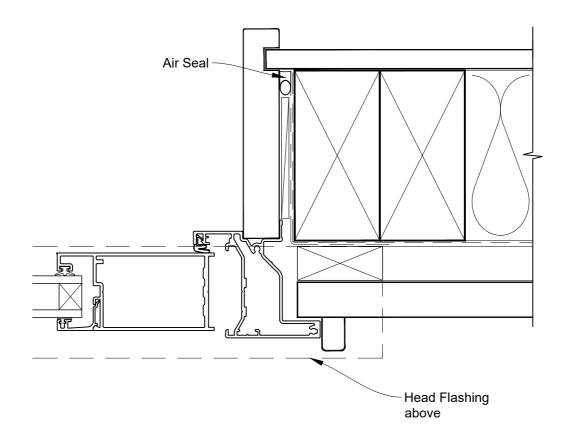

# INSTALLATION DETAIL - VANTAGE RESIDENTIAL BIFOLD WINDOW ON RUSTICATED WEATHERBOARD CAVITY CONSTRUCTION

Date: 01.04.19 Scale: 1:2 CAD Ref.: VRBWRW-CJ