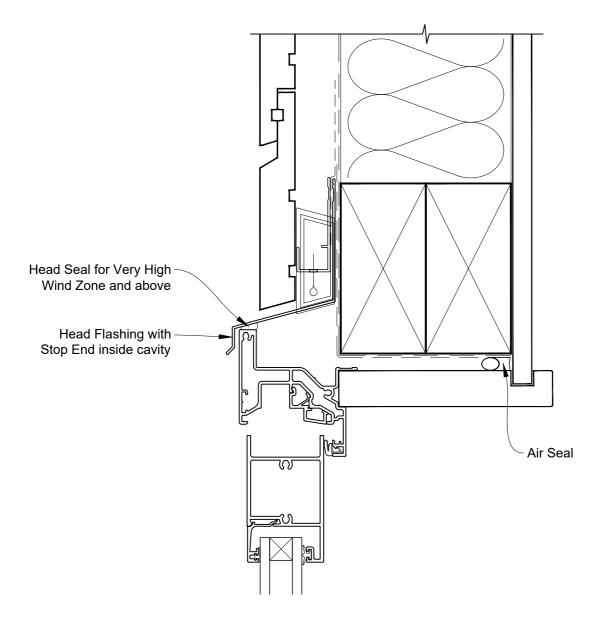

# INSTALLATION DETAIL - VANTAGE RESIDENTIAL BIFOLD WINDOW ON RUSTICATED WEATHERBOARD CAVITY CONSTRUCTION

Date: 01.04.19 Scale: 1:2 CAD Ref.: VRBWRW-CH