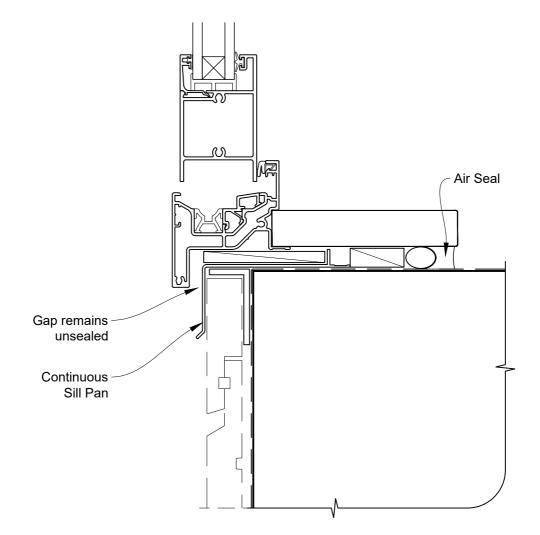

# INSTALLATION DETAIL - VANTAGE RESIDENTIAL BIFOLD WINDOW ON RUSTICATED WEATHERBOARD DIRECT FIXED CLADDING

Date: 01.04.19 Scale: 1:2 CAD Ref.: VRBWRW-DH

# INSTALLATION DETAIL - VANTAGE RESIDENTIAL BIFOLD WINDOW ON RUSTICATED WEATHERBOARD DIRECT FIXED CLADDING

Date: 01.04.19 Scale: 1:2 CAD Ref.: VRBWRW-DJ

# INSTALLATION DETAIL - VANTAGE RESIDENTIAL BIFOLD WINDOW ON RUSTICATED WEATHERBOARD DIRECT FIXED CLADDING

Date: 01.04.19 Scale: 1:2 CAD Ref.: VRBWRW-DS