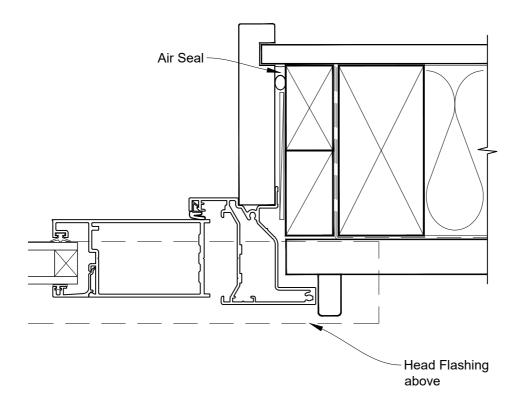

# INSTALLATION DETAIL - VANTAGE RESIDENTIAL BIFOLD WINDOW ON RUSTICATED WEATHERBOARD CAVITY CONSTRUCTION

Date: 01.04.19 Scale: 1:2 CAD Ref.: VRBWRW-CH

# INSTALLATION DETAIL - VANTAGE RESIDENTIAL BIFOLD WINDOW ON RUSTICATED WEATHERBOARD CAVITY CONSTRUCTION

Date: 01.04.19 Scale: 1:2 CAD Ref.: VRBWRW-CJ

# INSTALLATION DETAIL - VANTAGE RESIDENTIAL BIFOLD WINDOW ON RUSTICATED WEATHERBOARD CAVITY CONSTRUCTION

 Date: 01.04.19
 Scale: 1:2
 CAD Ref.: VRBWRW-CS