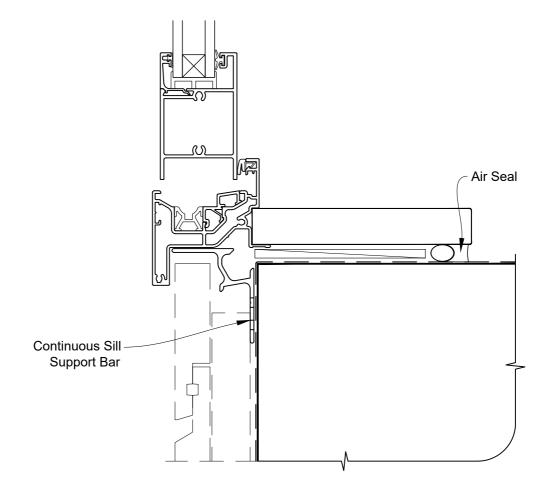

# INSTALLATION DETAIL - VANTAGE RESIDENTIAL BIFOLD WINDOW ON RUSTICATED WEATHERBOARD CAVITY CONSTRUCTION

 Date: 01.04.19
 Scale: 1:2
 CAD Ref.: VRBWRW-CS