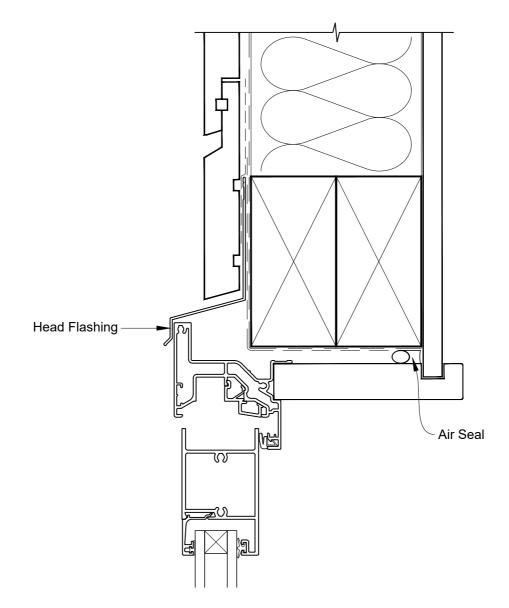

# INSTALLATION DETAIL - VANTAGE RESIDENTIAL BIFOLD WINDOW ON RUSTICATED WEATHERBOARD DIRECT FIXED CLADDING

Date: 01.04.19 Scale: 1:2 CAD Ref.: VRBWRW-DH