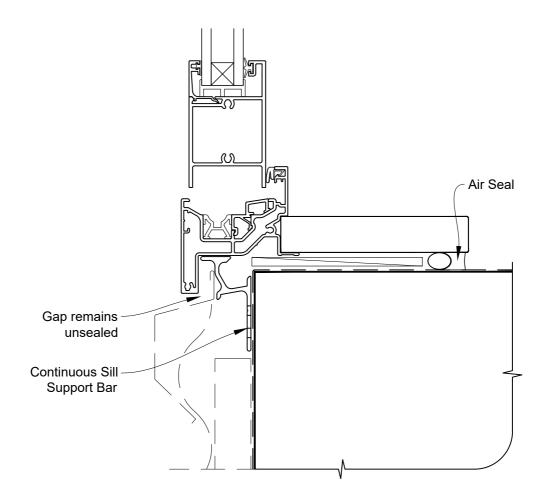

## INSTALLATION DETAIL - VANTAGE RESIDENTIAL BIFOLD WINDOW ON PROFILE METAL CAVITY CONSTRUCTION

Date: 01.04.19 Scale: 1:2 CAD Ref.: VRBWPM-CS