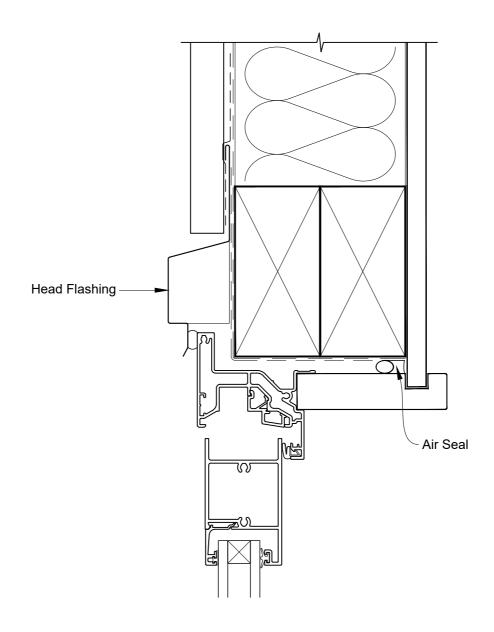

### INSTALLATION DETAIL - VANTAGE RESIDENTIAL BIFOLD WINDOW ON PROFILE METAL DIRECT FIXED CLADDING

**Date:** 01.04.19 **Scale:** 1:2 **CAD Ref.:** VRBWPM-DH