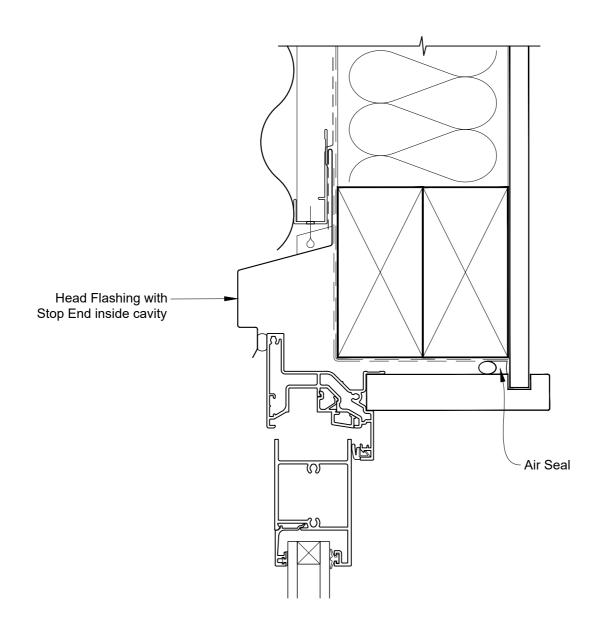

# INSTALLATION DETAIL - VANTAGE RESIDENTIAL BIFOLD WINDOW ON PROFILE METAL CAVITY CONSTRUCTION

Date: 01.04.19 Scale: 1:2 CAD Ref.: VRBWPM-CH