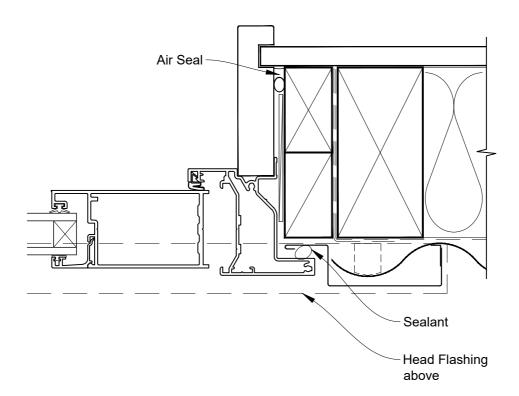

# INSTALLATION DETAIL - VANTAGE RESIDENTIAL BIFOLD WINDOW ON PROFILE METAL CAVITY CONSTRUCTION

Date: 01.04.19 Scale: 1:2 CAD Ref.: VRBWPM-CJ