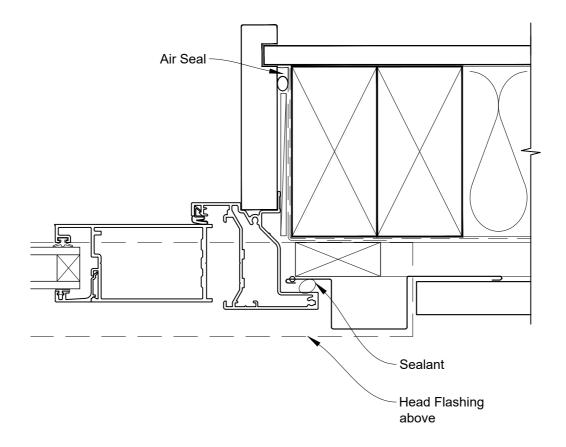

# INSTALLATION DETAIL - VANTAGE RESIDENTIAL BIFOLD WINDOW ON PROFILE METAL CAVITY CONSTRUCTION

Date: 01.04.19 Scale: 1:2 CAD Ref.: VRBWPM-CJ