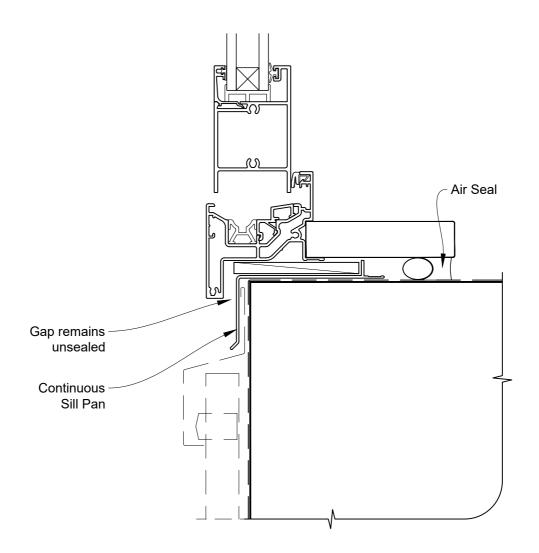

## INSTALLATION DETAIL - VANTAGE RESIDENTIAL BIFOLD WINDOW ON PROFILE METAL CAVITY CONSTRUCTION

Date: 01.04.19 Scale: 1:2 CAD Ref.: VRBWPM-CS