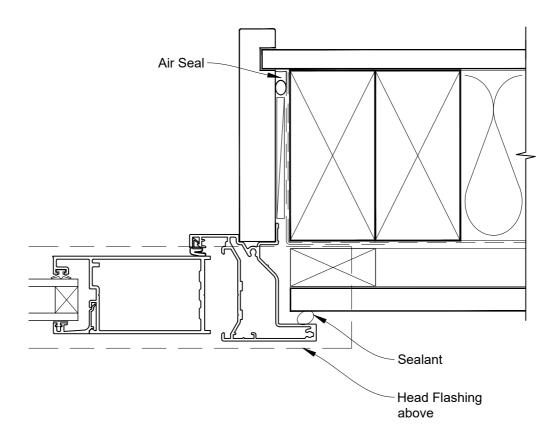

# INSTALLATION DETAIL - VANTAGE RESIDENTIAL BIFOLD WINDOW ON FLAT SHEET CAVITY CONSTRUCTION

Date: 01.04.19 Scale: 1:2 CAD Ref.: VRBWFS-CJ