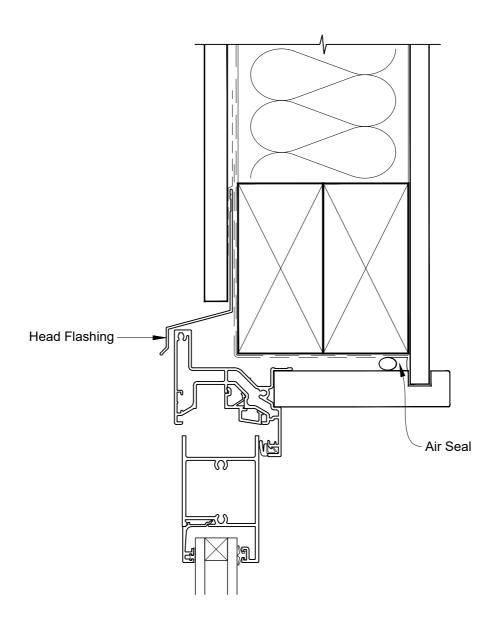

# INSTALLATION DETAIL - VANTAGE RESIDENTIAL BIFOLD WINDOW ON FLAT SHEET DIRECT FIXED CLADDING

Date: 01.04.19 Scale: 1:2 CAD Ref.: VRBWFS-DH

# INSTALLATION DETAIL - VANTAGE RESIDENTIAL BIFOLD WINDOW ON FLAT SHEET DIRECT FIXED CLADDING

Date: 01.04.19 Scale: 1:2 CAD Ref.: VRBWFS-DJ