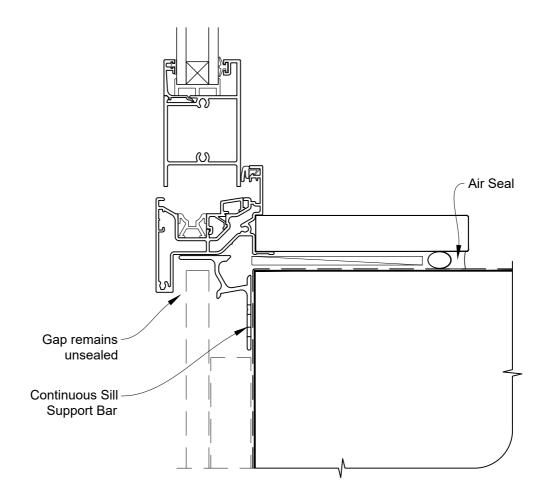

## INSTALLATION DETAIL - VANTAGE RESIDENTIAL BIFOLD WINDOW ON FLAT SHEET CAVITY CONSTRUCTION

Date: 01.04.19 Scale: 1:2 CAD Ref.: VRBWFS-CS