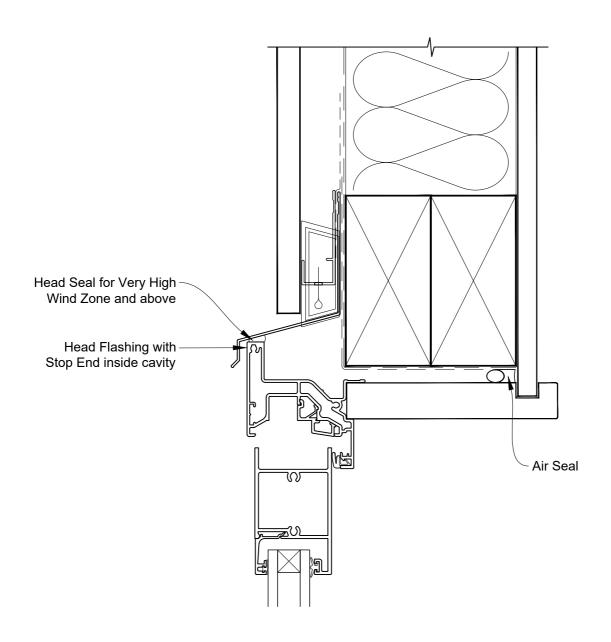

## INSTALLATION DETAIL - VANTAGE RESIDENTIAL BIFOLD WINDOW ON FLAT SHEET CAVITY CONSTRUCTION

Date: 01.04.19 Scale: 1:2 CAD Ref.: VRBWFS-CH