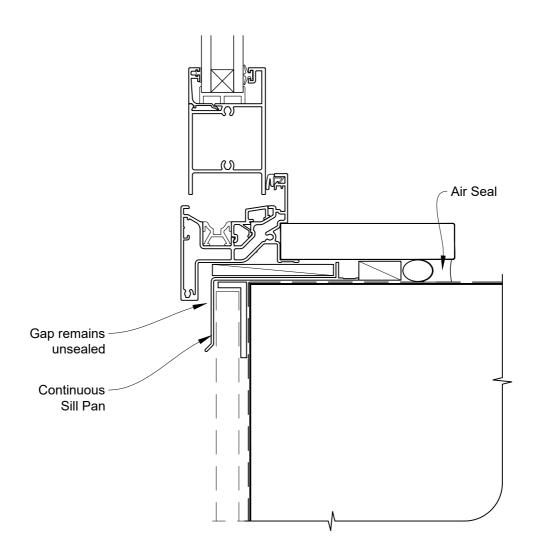

## INSTALLATION DETAIL - VANTAGE RESIDENTIAL BIFOLD WINDOW ON FLAT SHEET CAVITY CONSTRUCTION

Date: 01.04.19 Scale: 1:2 CAD Ref.: VRBWFS-CS