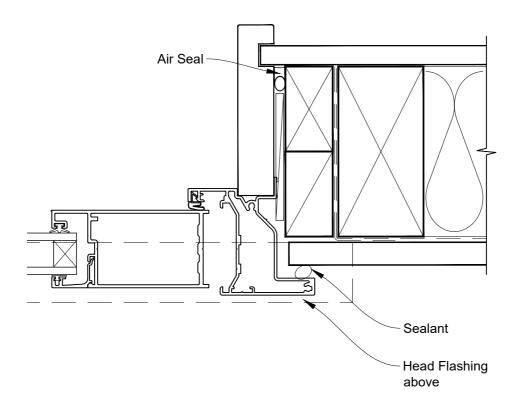

# INSTALLATION DETAIL - VANTAGE RESIDENTIAL BIFOLD WINDOW ON FLAT SHEET CAVITY CONSTRUCTION

Date: 01.04.19 Scale: 1:2 CAD Ref.: VRBWFS-CJ