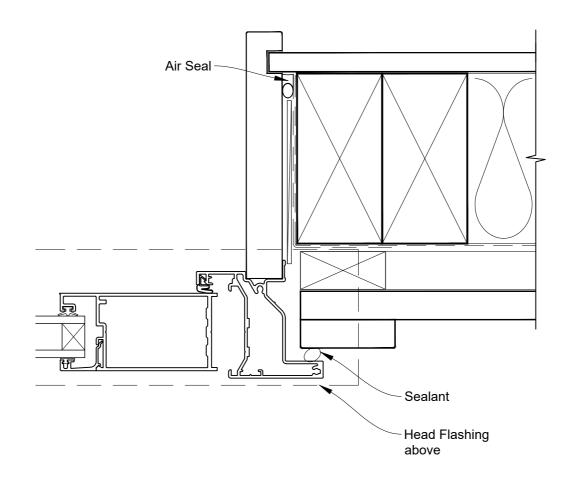

# INSTALLATION DETAIL - VANTAGE RESIDENTIAL BIFOLD WINDOW ON BOARD & BATTEN CAVITY CONSTRUCTION

 Date: 01.04.19
 Scale: 1:2
 CAD Ref.: VRBWBB-CS