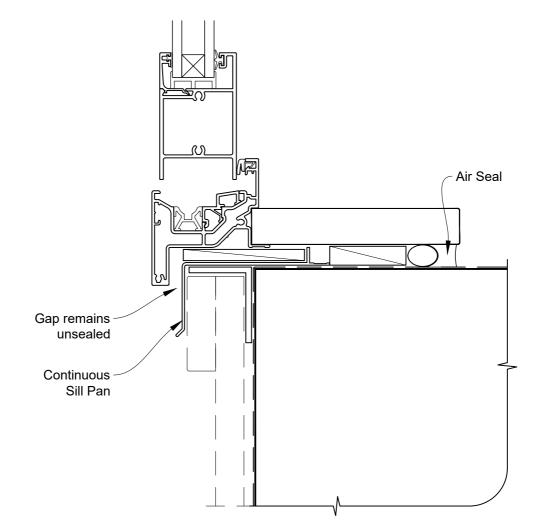

# INSTALLATION DETAIL - VANTAGE RESIDENTIAL BIFOLD WINDOW ON BOARD & BATTEN CAVITY CONSTRUCTION

 Date: 01.04.19
 Scale: 1:2
 CAD Ref.: VRBWBB-CS