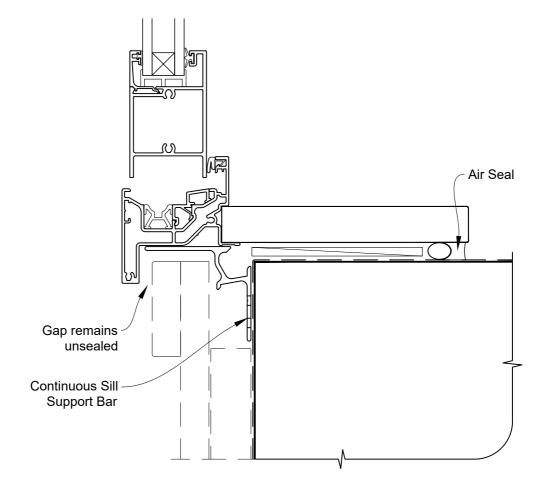

# INSTALLATION DETAIL - VANTAGE RESIDENTIAL BIFOLD WINDOW ON BOARD & BATTEN DIRECT FIXED CLADDING

 Date: 01.04.19
 Scale: 1:2
 CAD Ref.: VRBWBB-DH