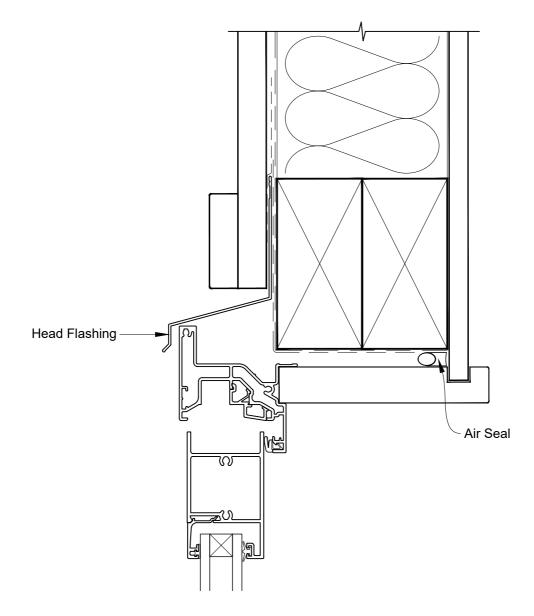

# INSTALLATION DETAIL - VANTAGE RESIDENTIAL BIFOLD WINDOW ON BOARD & BATTEN DIRECT FIXED CLADDING

Date: 01.04.19 Scale: 1:2 CAD Ref.: VRBWBB-DJ

## INSTALLATION DETAIL - VANTAGE RESIDENTIAL BIFOLD WINDOW ON BOARD & BATTEN DIRECT FIXED CLADDING

Date: 01.04.19 Scale: 1:2 CAD Ref.: VRBWBB-DS