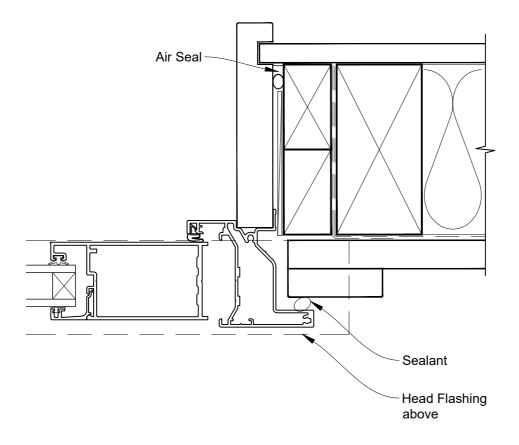

### INSTALLATION DETAIL - VANTAGE RESIDENTIAL BIFOLD WINDOW ON BOARD & BATTEN CAVITY CONSTRUCTION

**Date:** 01.04.19 **Scale:** 1:2

# INSTALLATION DETAIL - VANTAGE RESIDENTIAL BIFOLD WINDOW ON BOARD & BATTEN CAVITY CONSTRUCTION

CAD Ref.: VRBWBB-CJ

**Date:** 01.04.19 **Scale:** 1:2