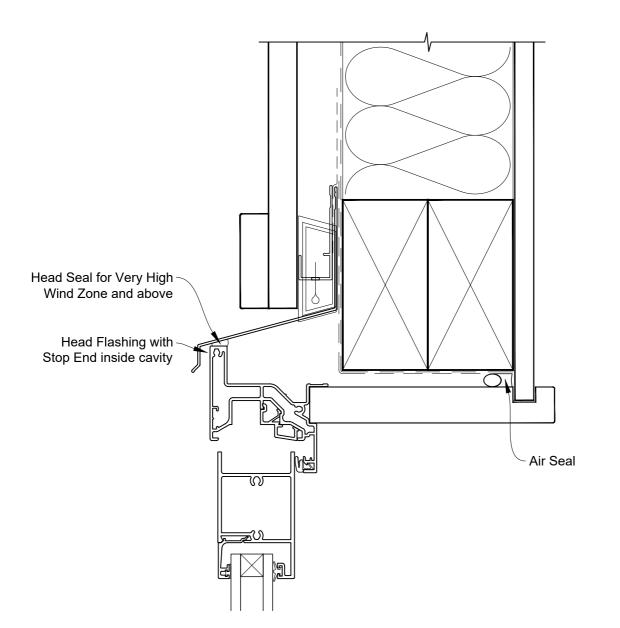

### INSTALLATION DETAIL - VANTAGE RESIDENTIAL BIFOLD WINDOW ON BOARD & BATTEN CAVITY CONSTRUCTION

**Date:** 01.04.19 **Scale:** 1:2

# INSTALLATION DETAIL - VANTAGE RESIDENTIAL BIFOLD WINDOW ON BOARD & BATTEN CAVITY CONSTRUCTION

CAD Ref.: VRBWBB-CJ

**Date:** 01.04.19 **Scale:** 1:2