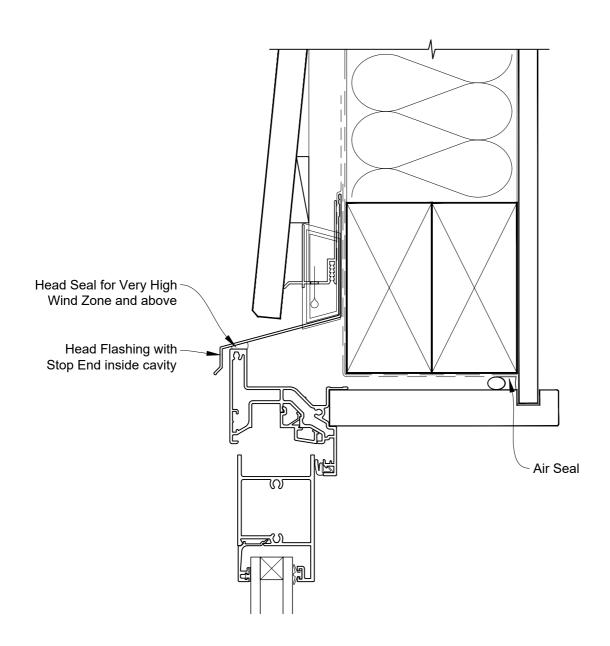

## INSTALLATION DETAIL - VANTAGE RESIDENTIAL BIFOLD WINDOW ON BEVELBACK WEATHERBOARD CAVITY CONSTRUCTION

Date: 01.04.19 Scale: 1:2 CAD Ref.: VRBWBW-CH