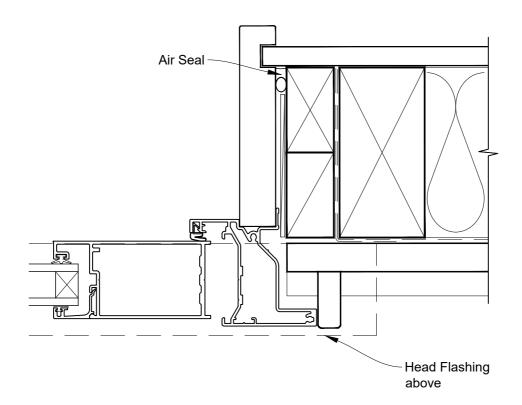

## INSTALLATION DETAIL - VANTAGE RESIDENTIAL BIFOLD WINDOW ON BEVELBACK WEATHERBOARD CAVITY CONSTRUCTION

Date: 01.04.19 Scale: 1:2 CAD Ref.: VRBWBW-CH

# INSTALLATION DETAIL - VANTAGE RESIDENTIAL BIFOLD WINDOW ON BEVELBACK WEATHERBOARD CAVITY CONSTRUCTION

Date: 01.04.19 Scale: 1:2 CAD Ref.: VRBWBW-CJ

# INSTALLATION DETAIL - VANTAGE RESIDENTIAL BIFOLD WINDOW ON BEVELBACK WEATHERBOARD CAVITY CONSTRUCTION

Date: 01.04.19 Scale: 1:2 CAD Ref.: VRBWBW-CS