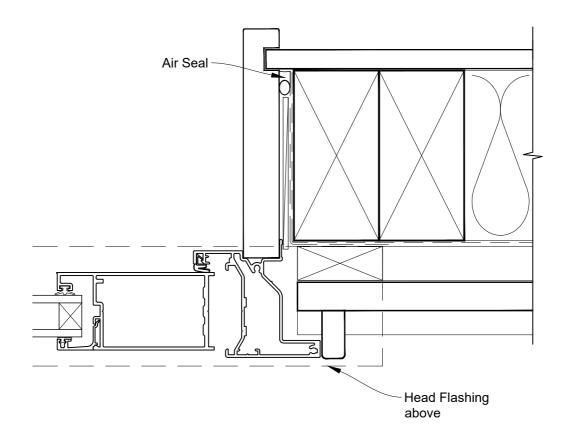

# INSTALLATION DETAIL - VANTAGE RESIDENTIAL BIFOLD WINDOW ON BEVELBACK WEATHERBOARD CAVITY CONSTRUCTION

Date: 01.04.19 Scale: 1:2 CAD Ref.: VRBWBW-CJ