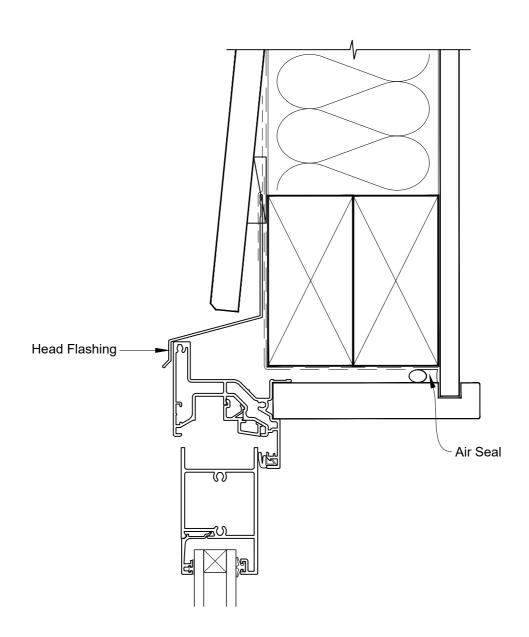

# INSTALLATION DETAIL - VANTAGE RESIDENTIAL BIFOLD WINDOW ON BEVELBACK WEATHERBOARD DIRECT FIXED CLADDING

Date: 01.04.19 Scale: 1:2 CAD Ref.: VRBWBW-DH