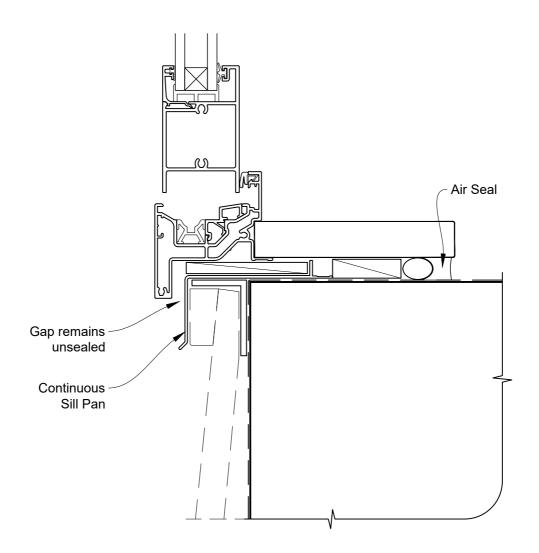

# INSTALLATION DETAIL - VANTAGE RESIDENTIAL BIFOLD WINDOW ON BEVELBACK WEATHERBOARD DIRECT FIXED CLADDING

Date: 01.04.19 Scale: 1:2 CAD Ref.: VRBWBW-DH

# INSTALLATION DETAIL - VANTAGE RESIDENTIAL BIFOLD WINDOW ON BEVELBACK WEATHERBOARD DIRECT FIXED CLADDING

Date: 01.04.19 Scale: 1:2 CAD Ref.: VRBWBW-DJ

# INSTALLATION DETAIL - VANTAGE RESIDENTIAL BIFOLD WINDOW ON BEVELBACK WEATHERBOARD DIRECT FIXED CLADDING

Date: 01.04.19 Scale: 1:2 CAD Ref.: VRBWBW-DS