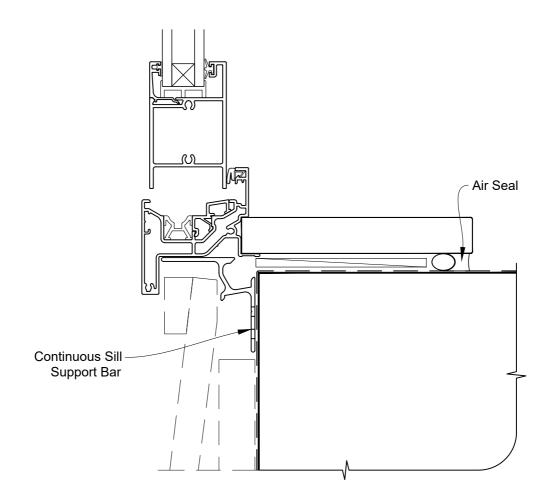

# INSTALLATION DETAIL - VANTAGE RESIDENTIAL BIFOLD WINDOW ON BEVELBACK WEATHERBOARD CAVITY CONSTRUCTION

Date: 01.04.19 Scale: 1:2 CAD Ref.: VRBWBW-CS