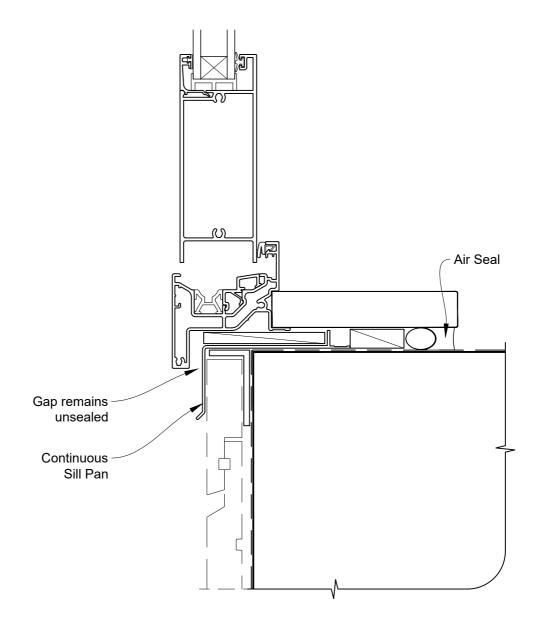

# INSTALLATION DETAIL - VANTAGE RESIDENTIAL BIFOLD DOOR OPEN OUT ON RUSTICATED WEATHERBOARD DIRECT FIXED CLADDING

Date: 01.04.19 Scale: 1:2 CAD Ref.: VRBORW-DH

# INSTALLATION DETAIL - VANTAGE RESIDENTIAL BIFOLD DOOR OPEN OUT ON RUSTICATED WEATHERBOARD DIRECT FIXED CLADDING

Date: 01.04.19 Scale: 1:2 CAD Ref.: VRBORW-DJ

# INSTALLATION DETAIL - VANTAGE RESIDENTIAL BIFOLD DOOR OPEN OUT ON RUSTICATED WEATHERBOARD DIRECT FIXED CLADDING

 Date: 01.04.19
 Scale: 1:2
 CAD Ref.: VRBORW-DS