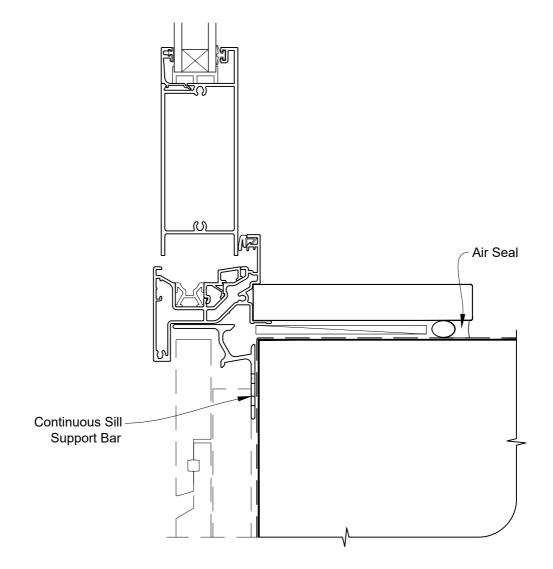

# INSTALLATION DETAIL - VANTAGE RESIDENTIAL BIFOLD DOOR OPEN OUT ON RUSTICATED WEATHERBOARD CAVITY CONSTRUCTION

 Date: 01.04.19
 Scale: 1:2
 CAD Ref.: VRBORW-CS