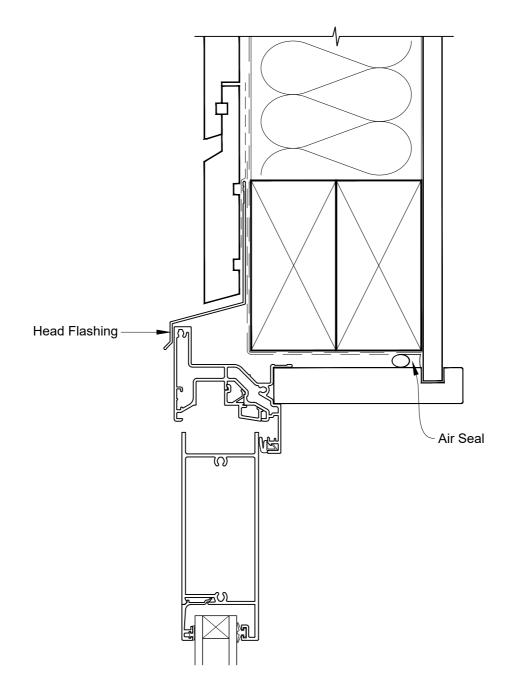

# INSTALLATION DETAIL - VANTAGE RESIDENTIAL BIFOLD DOOR OPEN OUT ON RUSTICATED WEATHERBOARD DIRECT FIXED CLADDING

Date: 01.04.19 Scale: 1:2 CAD Ref.: VRBORW-DH