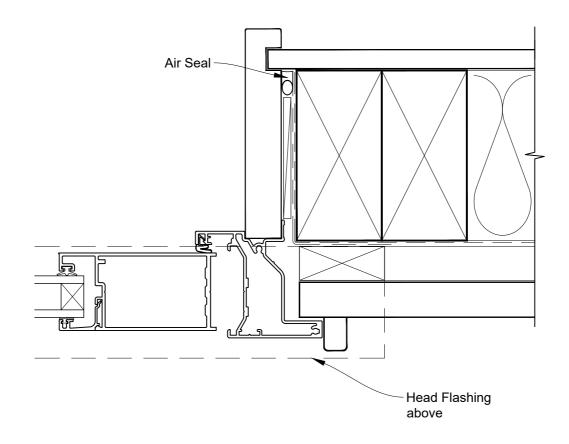

# INSTALLATION DETAIL - VANTAGE RESIDENTIAL BIFOLD DOOR OPEN OUT ON RUSTICATED WEATHERBOARD CAVITY CONSTRUCTION

Date: 01.04.19 Scale: 1:2 CAD Ref.: VRBORW-CJ