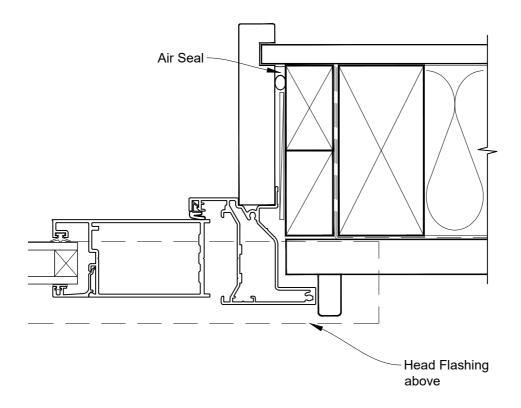

#### INSTALLATION DETAIL - VANTAGE RESIDENTIAL BIFOLD DOOR OPEN OUT ON RUSTICATED WEATHERBOARD CAVITY CONSTRUCTION

Date: 01.04.19 Scale: 1:2 CAD Ref.: VRBORW-CH

# INSTALLATION DETAIL - VANTAGE RESIDENTIAL BIFOLD DOOR OPEN OUT ON RUSTICATED WEATHERBOARD CAVITY CONSTRUCTION

Date: 01.04.19 Scale: 1:2 CAD Ref.: VRBORW-CJ

# INSTALLATION DETAIL - VANTAGE RESIDENTIAL BIFOLD DOOR OPEN OUT ON RUSTICATED WEATHERBOARD CAVITY CONSTRUCTION

 Date: 01.04.19
 Scale: 1:2
 CAD Ref.: VRBORW-CS