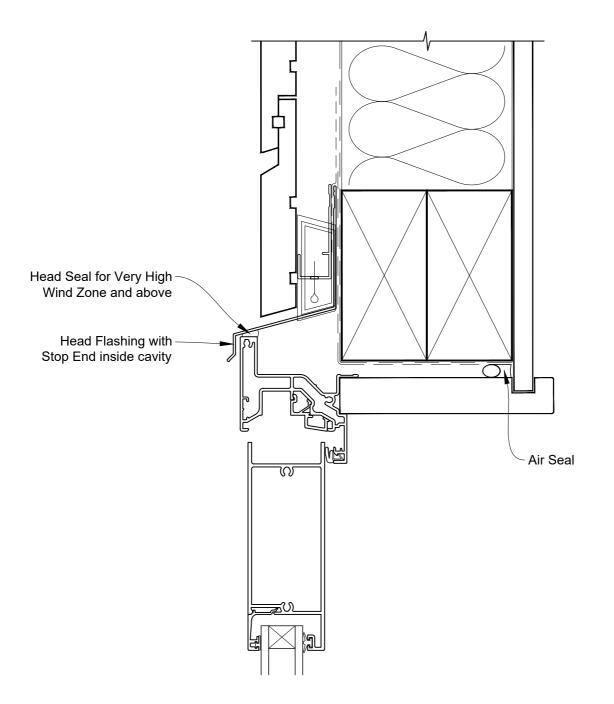

#### INSTALLATION DETAIL - VANTAGE RESIDENTIAL BIFOLD DOOR OPEN OUT ON RUSTICATED WEATHERBOARD CAVITY CONSTRUCTION

Date: 01.04.19 Scale: 1:2 CAD Ref.: VRBORW-CH