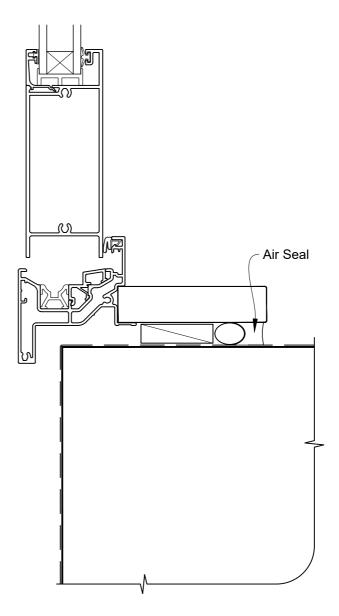

#### INSTALLATION DETAIL - VANTAGE RESIDENTIAL BIFOLD DOOR OPEN OUT ON NO CLADDING CAVITY CONSTRUCTION

CAD Ref.: VRBONC-CS

**Date:** 01.04.19 **Scale:** 1:2

Air Seal