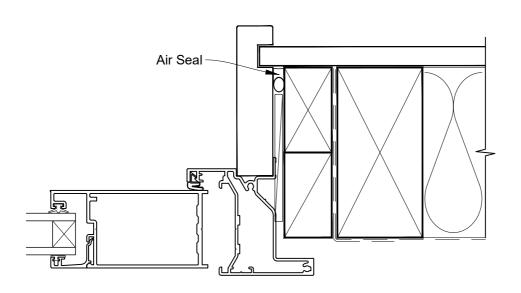

# INSTALLATION DETAIL - VANTAGE RESIDENTIAL BIFOLD DOOR OPEN OUT ON NO CLADDING DIRECT FIXED CLADDING

 Date: 01.04.19
 Scale: 1:2
 CAD Ref.: VRBONC-DJ

#### INSTALLATION DETAIL - VANTAGE RESIDENTIAL BIFOLD DOOR OPEN OUT ON NO CLADDING DIRECT FIXED CLADDING

 Date: 01.04.19
 Scale: 1:2
 CAD Ref.: VRBONC-DS