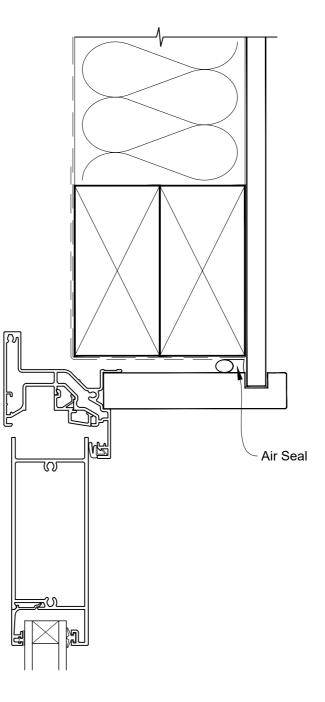

# INSTALLATION DETAIL - VANTAGE RESIDENTIAL BIFOLD DOOR OPEN OUT ON NO CLADDING CAVITY CONSTRUCTION

Date: 01.04.19 Sc

Scale: 1:2 CAD R

2 CAD Ref.: VRBONC-CH

# INSTALLATION DETAIL - VANTAGE RESIDENTIAL BIFOLD DOOR OPEN OUT ON NO CLADDING CAVITY CONSTRUCTION

**Date:** 01.04.19 **Scale:** 1:2

I.Z CADR

CAD Ref.: VRBONC-CJ