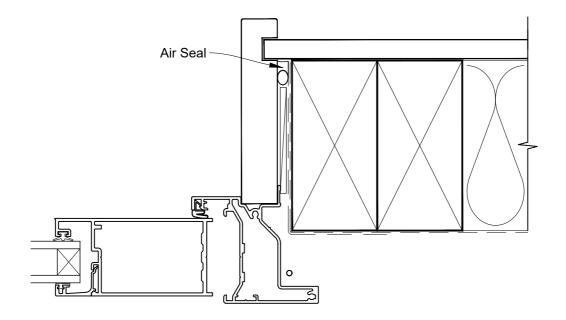

# INSTALLATION DETAIL - VANTAGE RESIDENTIAL BIFOLD DOOR OPEN OUT ON NO CLADDING DIRECT FIXED CLADDING

Date: 01.04.19 Sc

Scale: 1:2 CAD Ref.: VRBONC-DH

M 2 MS Air Seal າດ <u>77</u>0 ))

# INSTALLATION DETAIL - VANTAGE RESIDENTIAL BIFOLD DOOR OPEN OUT ON NO CLADDING DIRECT FIXED CLADDING

 Date: 01.04.19
 Scale: 1:2
 CAD Ref.: VRBONC-DJ