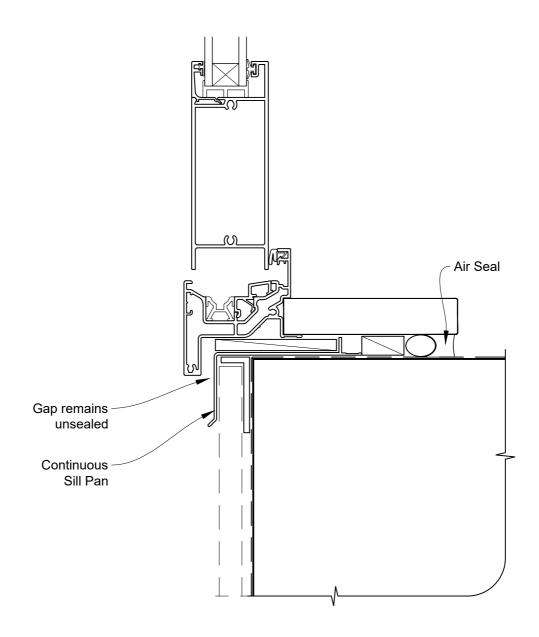

# INSTALLATION DETAIL - VANTAGE RESIDENTIAL BIFOLD DOOR OPEN OUT ON FLAT SHEET CAVITY CONSTRUCTION

Date: 01.04.19 Scale: 1:2 CAD Ref.: VRBOFS-CS