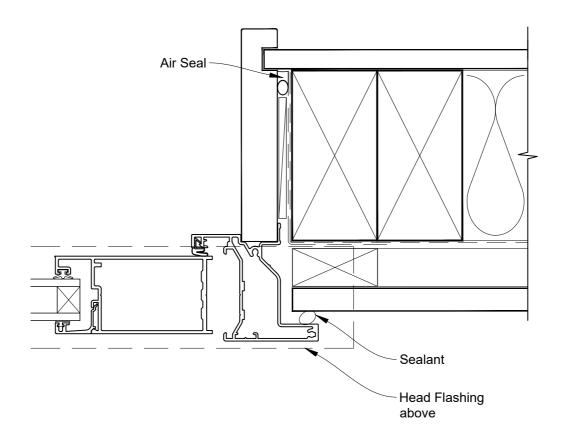

# INSTALLATION DETAIL - VANTAGE RESIDENTIAL BIFOLD DOOR OPEN OUT ON FLAT SHEET CAVITY CONSTRUCTION

Date: 01.04.19 Scale: 1:2 CAD Ref.: VRBOFS-CJ