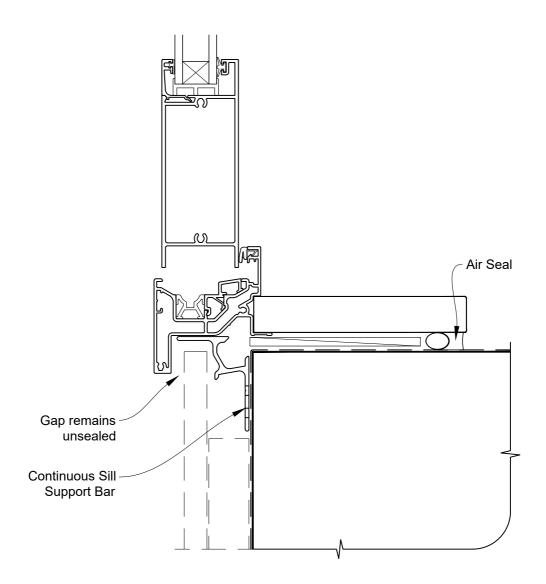

# INSTALLATION DETAIL - VANTAGE RESIDENTIAL BIFOLD DOOR OPEN OUT ON FLAT SHEET CAVITY CONSTRUCTION

Date: 01.04.19 Scale: 1:2 CAD Ref.: VRBOFS-CS