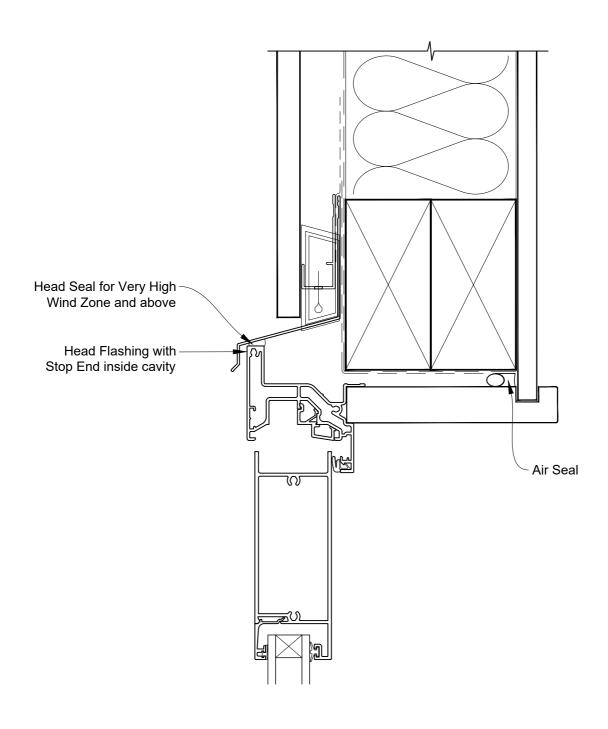

## INSTALLATION DETAIL - VANTAGE RESIDENTIAL BIFOLD DOOR OPEN OUT ON FLAT SHEET CAVITY CONSTRUCTION

Date: 01.04.19 Scale: 1:2 CAD Ref.: VRBOFS-CH