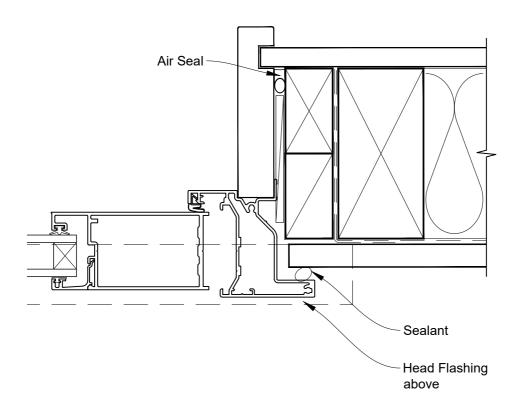

# INSTALLATION DETAIL - VANTAGE RESIDENTIAL BIFOLD DOOR OPEN OUT ON FLAT SHEET CAVITY CONSTRUCTION

Date: 01.04.19 Scale: 1:2 CAD Ref.: VRBOFS-CJ