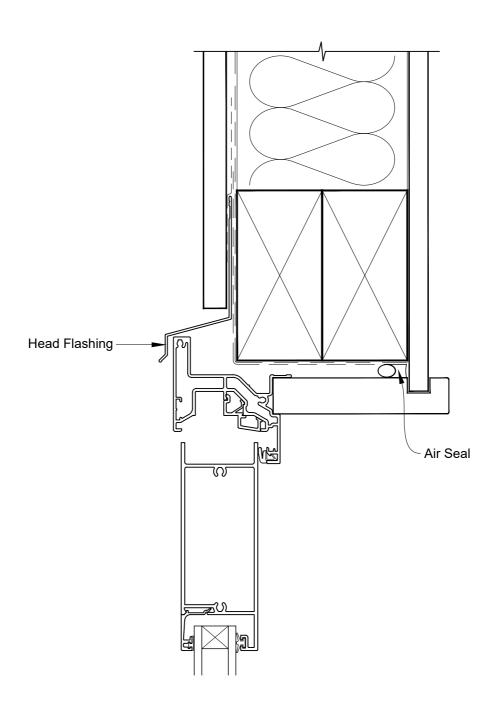

# INSTALLATION DETAIL - VANTAGE RESIDENTIAL BIFOLD DOOR OPEN OUT ON FLAT SHEET DIRECT FIXED CLADDING

Date: 01.04.19 Scale: 1:2 CAD Ref.: VRBOFS-DH