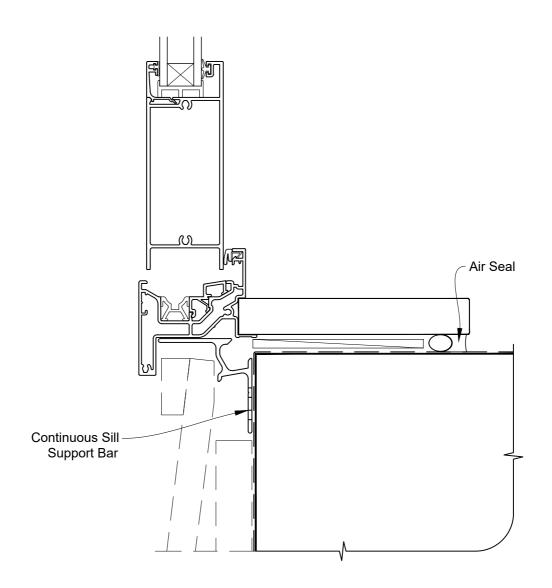

# INSTALLATION DETAIL - VANTAGE RESIDENTIAL BIFOLD DOOR OPEN OUT ON BEVELBACK WEATHERBOARD CAVITY CONSTRUCTION

Date: 01.04.19 Scale: 1:2 CAD Ref.: VRBOBW-CS