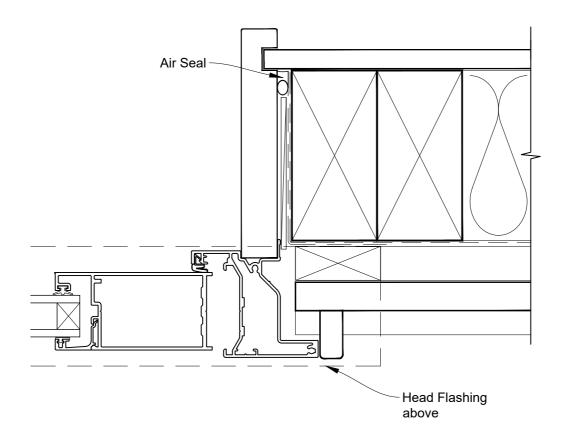

# INSTALLATION DETAIL - VANTAGE RESIDENTIAL BIFOLD DOOR OPEN OUT ON BEVELBACK WEATHERBOARD CAVITY CONSTRUCTION

Date: 01.04.19 Scale: 1:2 CAD Ref.: VRBOBW-CJ