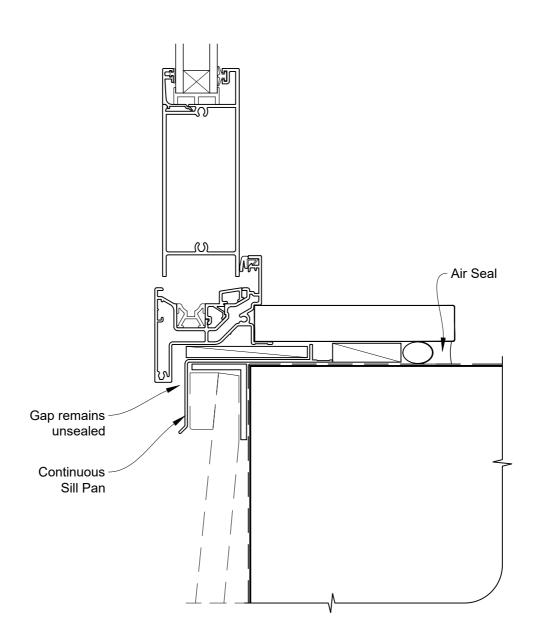

# INSTALLATION DETAIL - VANTAGE RESIDENTIAL BIFOLD DOOR OPEN OUT ON BEVELBACK WEATHERBOARD CAVITY CONSTRUCTION

Date: 01.04.19 Scale: 1:2 CAD Ref.: VRBOBW-CS