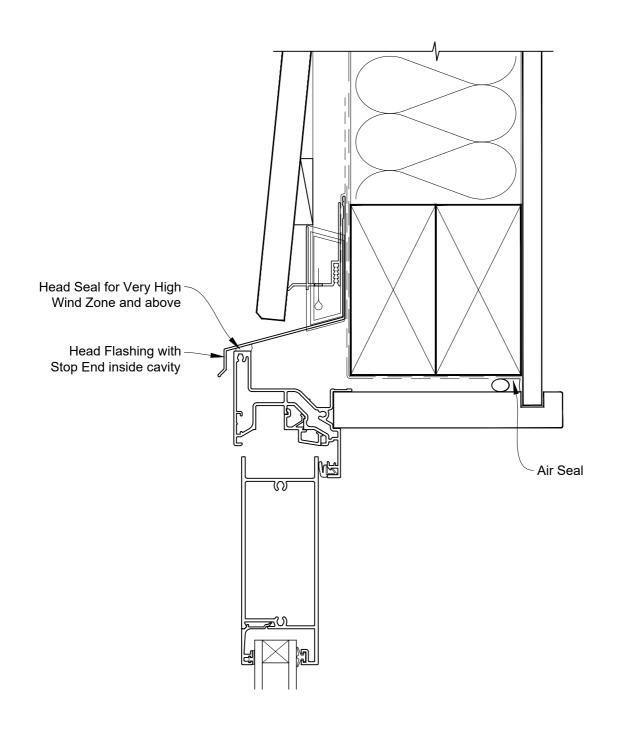

### INSTALLATION DETAIL - VANTAGE RESIDENTIAL BIFOLD DOOR OPEN OUT ON BEVELBACK WEATHERBOARD CAVITY CONSTRUCTION

Date: 01.04.19 Scale: 1:2 CAD Ref.: VRBOBW-CH