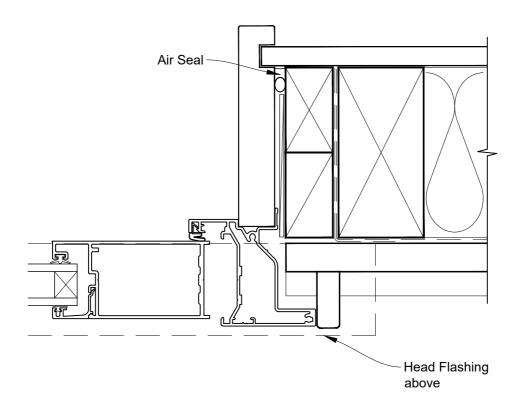

### INSTALLATION DETAIL - VANTAGE RESIDENTIAL BIFOLD DOOR OPEN OUT ON BEVELBACK WEATHERBOARD CAVITY CONSTRUCTION

Date: 01.04.19 Scale: 1:2 CAD Ref.: VRBOBW-CH

# INSTALLATION DETAIL - VANTAGE RESIDENTIAL BIFOLD DOOR OPEN OUT ON BEVELBACK WEATHERBOARD CAVITY CONSTRUCTION

Date: 01.04.19 Scale: 1:2 CAD Ref.: VRBOBW-CJ