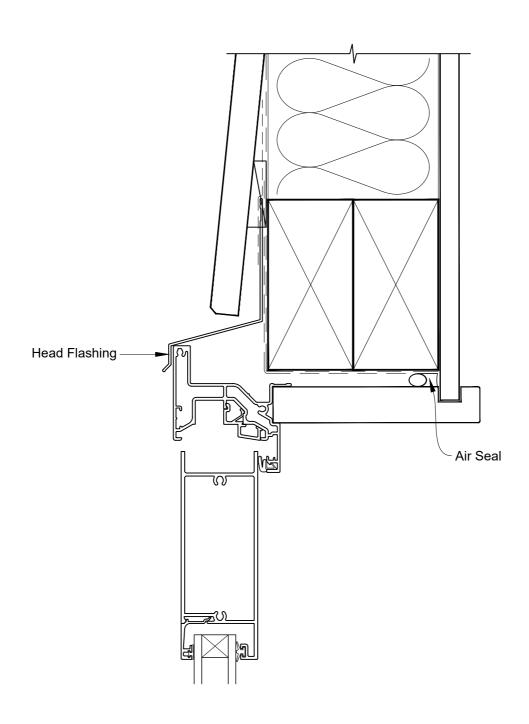

### INSTALLATION DETAIL - VANTAGE RESIDENTIAL BIFOLD DOOR OPEN OUT ON BEVELBACK WEATHERBOARD DIRECT FIXED CLADDING

Date: 01.04.19 Scale: 1:2 CAD Ref.: VRBOBW-DH