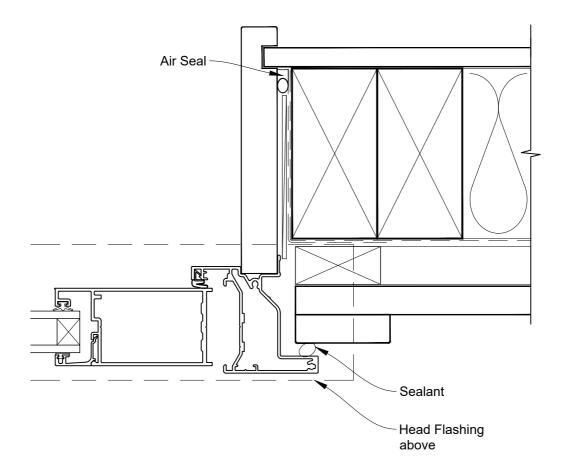

# INSTALLATION DETAIL - VANTAGE RESIDENTIAL BIFOLD DOOR OPEN OUT ON BOARD & BATTEN CAVITY CONSTRUCTION

Date: 01.04.19 Scale: 1:2 CAD Ref.: VRBOBB-CJ