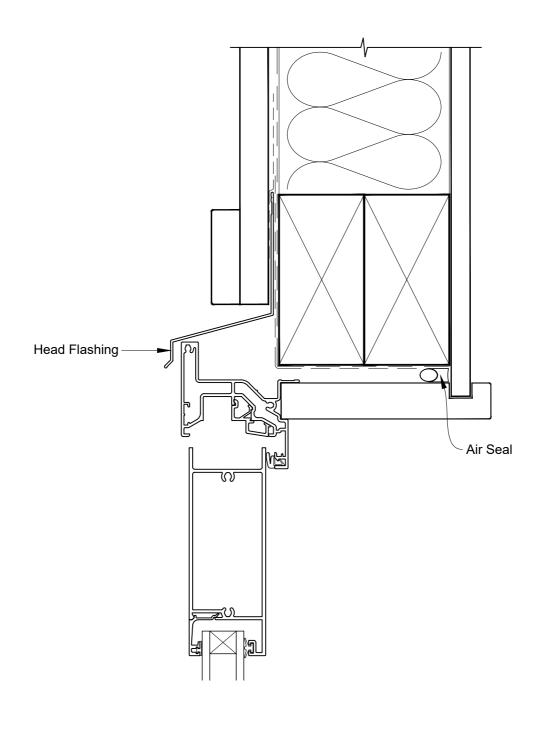

# INSTALLATION DETAIL - VANTAGE RESIDENTIAL BIFOLD DOOR OPEN OUT ON BOARD & BATTEN DIRECT FIXED CLADDING

**Date:** 01.04.19 **Scale:** 1:2 **CAD Ref.:** VRBOBB-DH