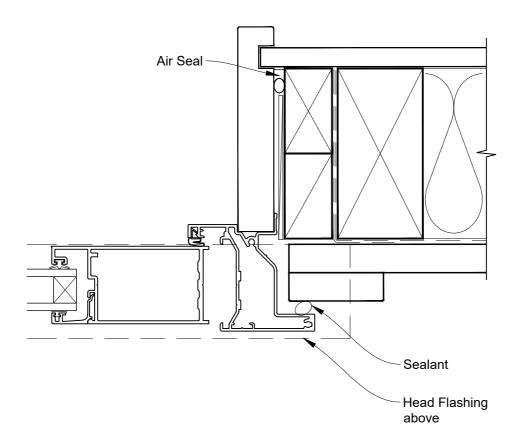

## INSTALLATION DETAIL - VANTAGE RESIDENTIAL BIFOLD DOOR OPEN OUT ON BOARD & BATTEN CAVITY CONSTRUCTION

Date: 01.04.19 Scale: 1:2 CAD Ref.: VRBOBB-CH