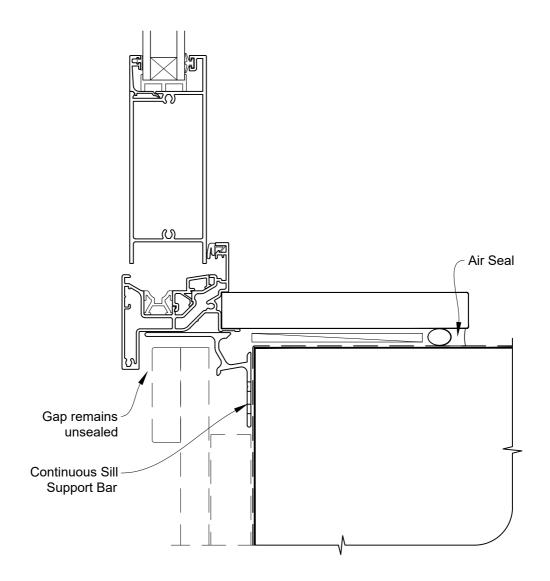

# INSTALLATION DETAIL - VANTAGE RESIDENTIAL BIFOLD DOOR OPEN OUT ON BOARD & BATTEN CAVITY CONSTRUCTION

Date: 01.04.19 Scale: 1:2 CAD Ref.: VRBOBB-CS