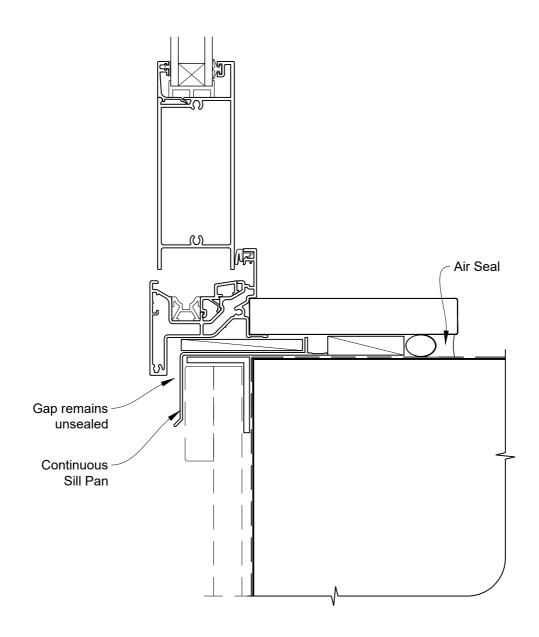

# INSTALLATION DETAIL - VANTAGE RESIDENTIAL BIFOLD DOOR OPEN OUT ON BOARD & BATTEN CAVITY CONSTRUCTION

Date: 01.04.19 Scale: 1:2 CAD Ref.: VRBOBB-CS