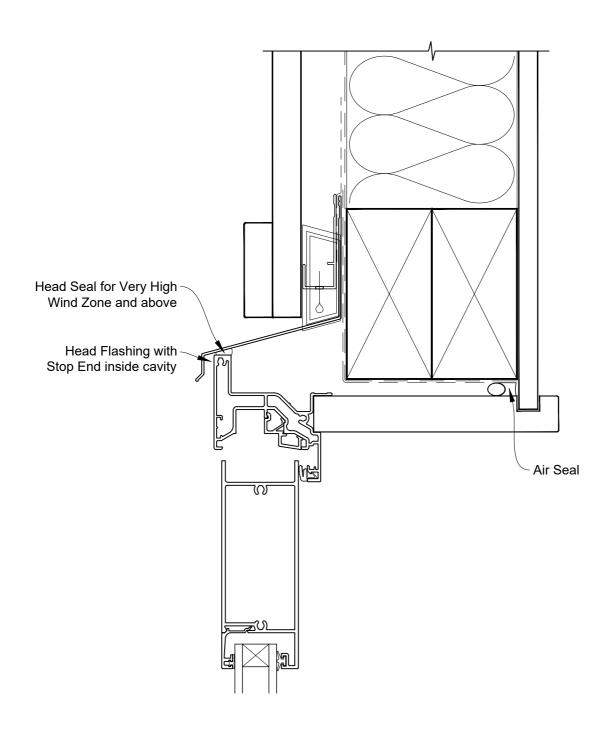

## INSTALLATION DETAIL - VANTAGE RESIDENTIAL BIFOLD DOOR OPEN OUT ON BOARD & BATTEN CAVITY CONSTRUCTION

Date: 01.04.19 Scale: 1:2 CAD Ref.: VRBOBB-CH