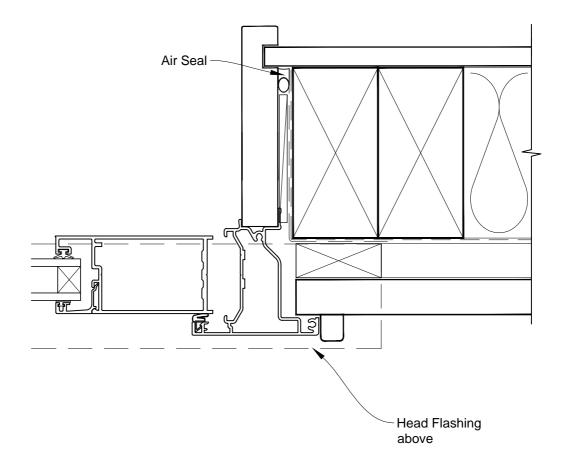

### INSTALLATION DETAIL - VANTAGE RESIDENTIAL BIFOLD DOOR OPEN IN ON RUSTICATED WEATHERBOARD DIRECT FIXED CLADDING

Date: 01.03.14

Scale: 1:2 CAD Ref.: VRBIRW-DH

Head Flashing ഹ്ര J Air Seal ) M າດ N M h