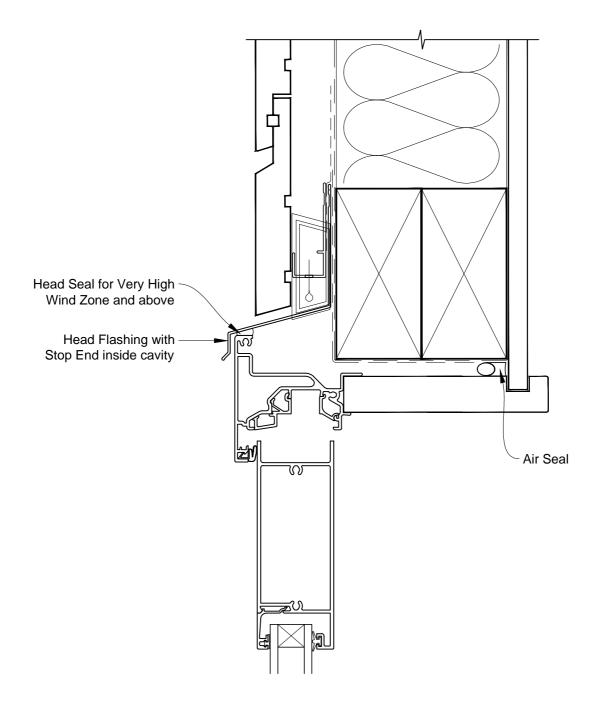

### INSTALLATION DETAIL - VANTAGE RESIDENTIAL BIFOLD DOOR OPEN IN ON RUSTICATED WEATHERBOARD CAVITY CONSTRUCTION

Date: 01.03.14

Scale: 1:2 CAD Ref.: VRBIRW-CH