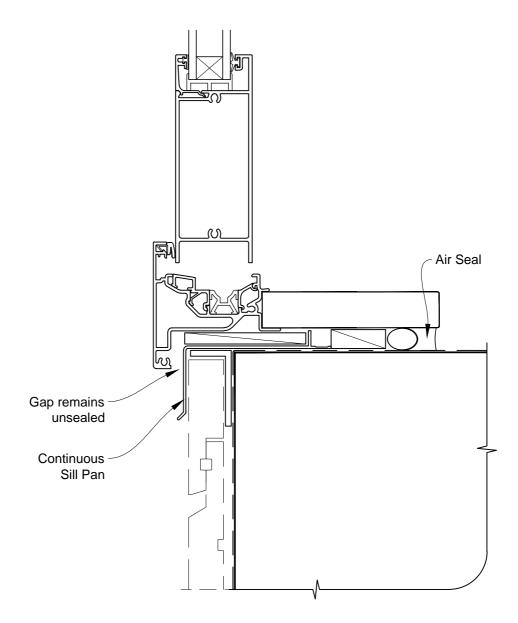

# INSTALLATION DETAIL - VANTAGE RESIDENTIAL BIFOLD DOOR OPEN IN ON RUSTICATED WEATHERBOARD CAVITY CONSTRUCTION

Date: 01.03.14 Scale: 1:2 CAD Ref.: VRBIRW-CS