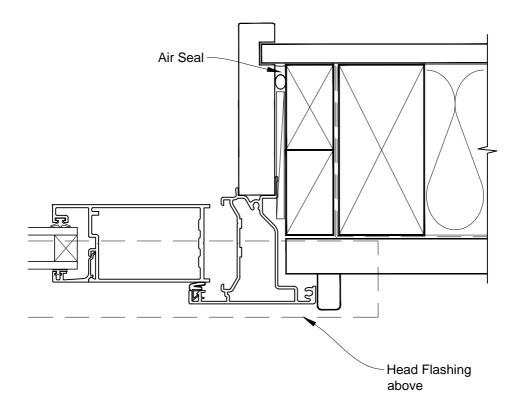

# INSTALLATION DETAIL - VANTAGE RESIDENTIAL BIFOLD DOOR OPEN IN ON RUSTICATED WEATHERBOARD DIRECT FIXED CLADDING

Date: 01.03.14 Scale: 1:2 CAD Ref.: VRBIRW-DS