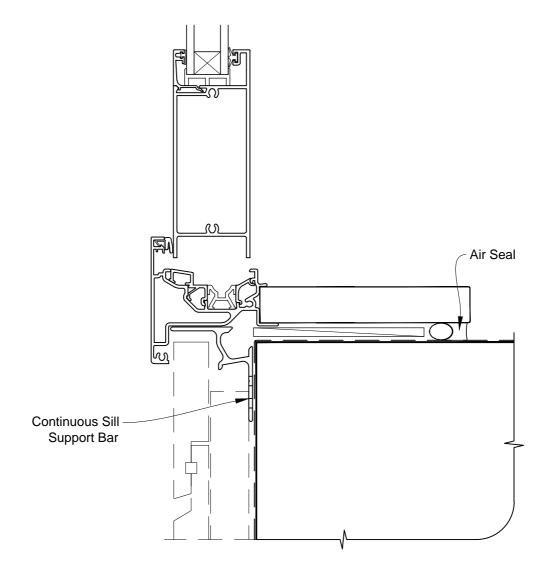

# INSTALLATION DETAIL - VANTAGE RESIDENTIAL BIFOLD DOOR OPEN IN ON RUSTICATED WEATHERBOARD CAVITY CONSTRUCTION

Date: 01.03.14 Scale: 1:2 CAD Ref.: VRBIRW-CS