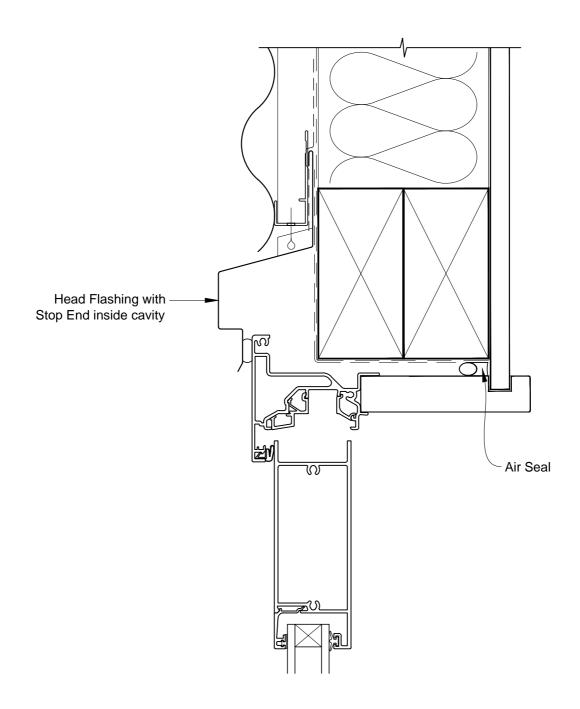

# INSTALLATION DETAIL - VANTAGE RESIDENTIAL BIFOLD DOOR OPEN IN ON PROFILE METAL CAVITY CONSTRUCTION

Date: 01.03.14 Scale: 1:2 CAD Ref.: VRBIPM-CH