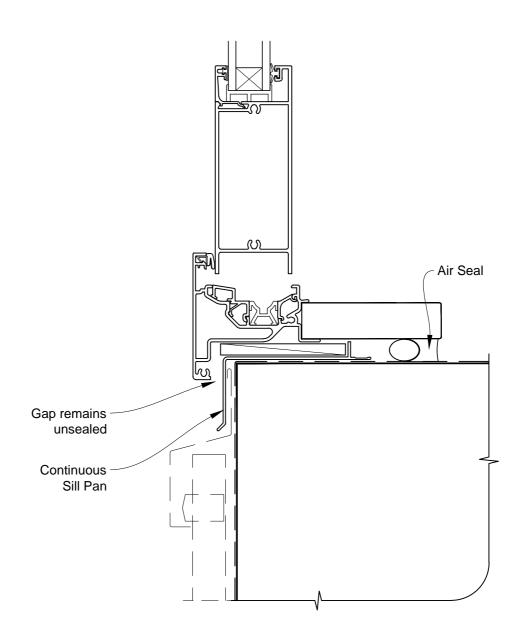

## INSTALLATION DETAIL - VANTAGE RESIDENTIAL BIFOLD DOOR OPEN IN ON PROFILE METAL CAVITY CONSTRUCTION

Date: 01.03.14 Scale: 1:2 CAD Ref.: VRBIPM-CS