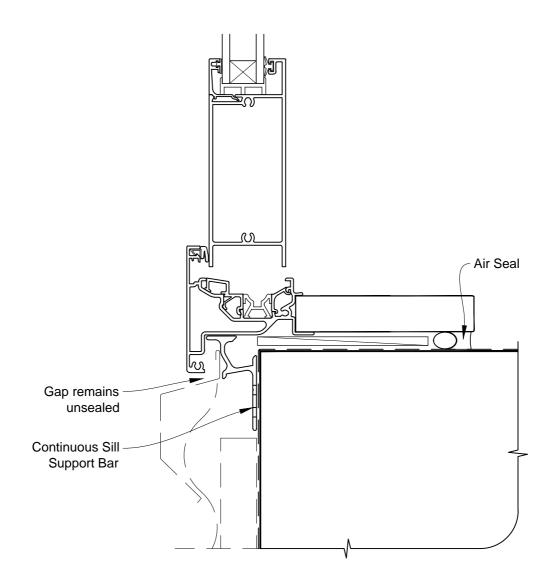

## INSTALLATION DETAIL - VANTAGE RESIDENTIAL BIFOLD DOOR OPEN IN ON PROFILE METAL CAVITY CONSTRUCTION

Date: 01.03.14 Scale: 1:2 CAD Ref.: VRBIPM-CS