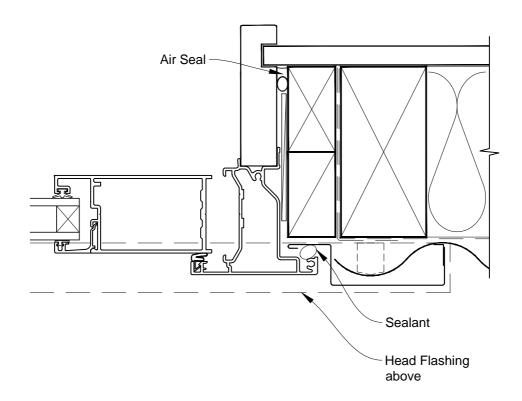

### INSTALLATION DETAIL - VANTAGE RESIDENTIAL BIFOLD DOOR OPEN IN ON PROFILE METAL CAVITY CONSTRUCTION

Date: 01.03.14 Scale: 1:2 CAD Ref.: VRBIPM-CJ