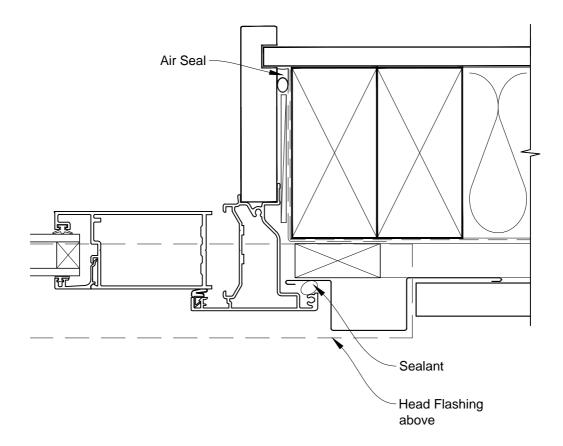

### INSTALLATION DETAIL - VANTAGE RESIDENTIAL BIFOLD DOOR OPEN IN ON PROFILE METAL CAVITY CONSTRUCTION

Date: 01.03.14 Scale: 1:2 CAD Ref.: VRBIPM-CJ