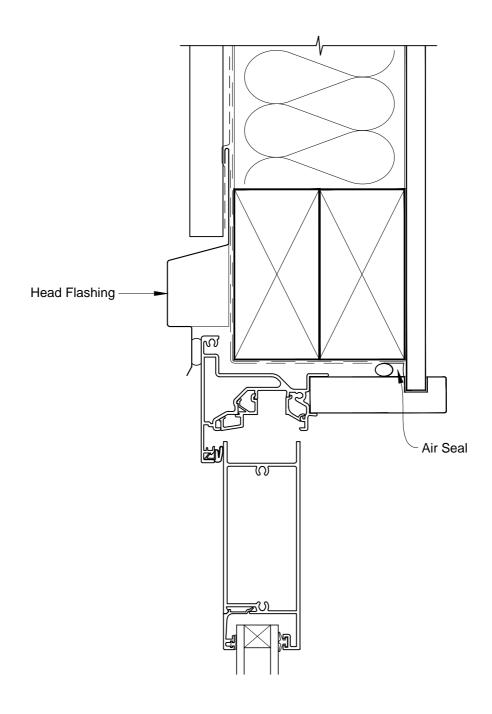

# INSTALLATION DETAIL - VANTAGE RESIDENTIAL BIFOLD DOOR OPEN IN ON PROFILE METAL DIRECT FIXED CLADDING

Date: 01.03.14 Scale: 1:2 CAD Ref.: VRBIPM-DH