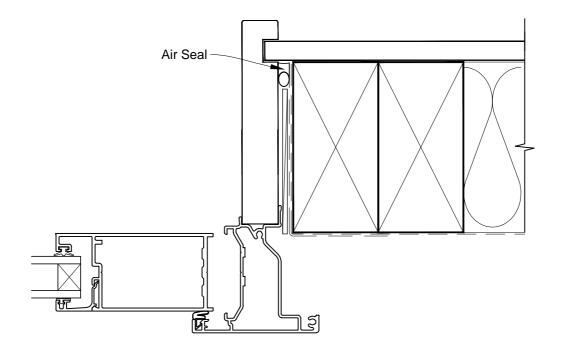

## **INSTALLATION DETAIL - VANTAGE RESIDENTIAL BIFOLD DOOR OPEN IN ON NO CLADDING CAVITY CONSTRUCTION**

Date: 01.03.14

Scale: 1:2 CAD Ref.: VRBINC-CH

സ