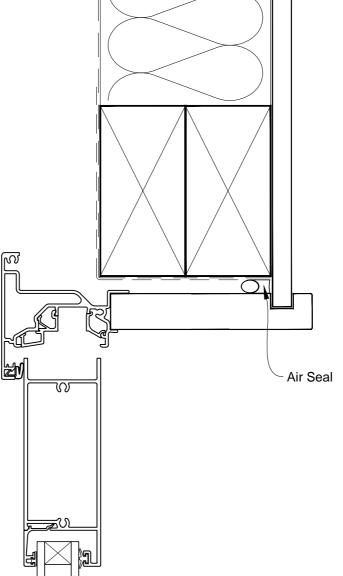

# INSTALLATION DETAIL - VANTAGE RESIDENTIAL BIFOLD DOOR OPEN IN ON NO CLADDING CAVITY CONSTRUCTION

Date: 01.03.14

Scale: 1:2 CAD Ref.: VRBINC-CS

Air Seal