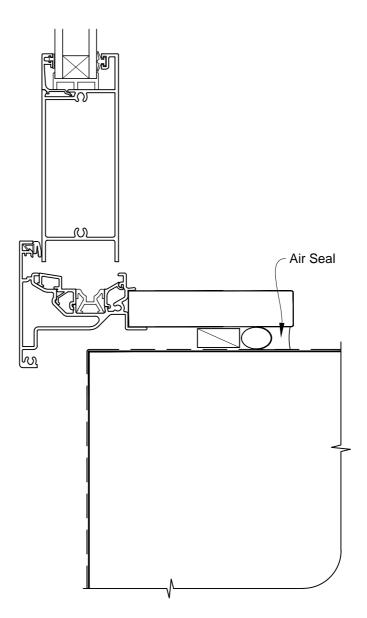

### INSTALLATION DETAIL - VANTAGE RESIDENTIAL BIFOLD DOOR OPEN IN ON NO CLADDING DIRECT FIXED CLADDING

Date: 01.03.14

Scale: 1:2 CAD Ref.: VRBINC-DH

ഹ N N Air Seal ഹ <u>770</u> N