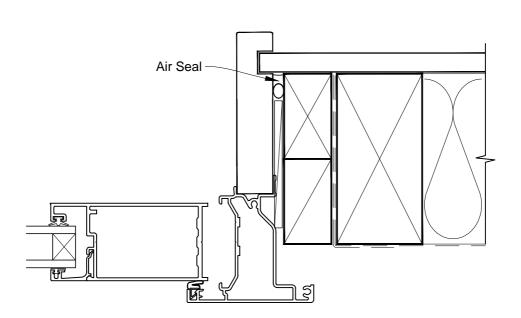

## **INSTALLATION DETAIL - VANTAGE RESIDENTIAL BIFOLD DOOR OPEN IN ON NO CLADDING CAVITY CONSTRUCTION**

Date: 01.03.14

Scale: 1:2 CAD Ref.: VRBINC-CJ