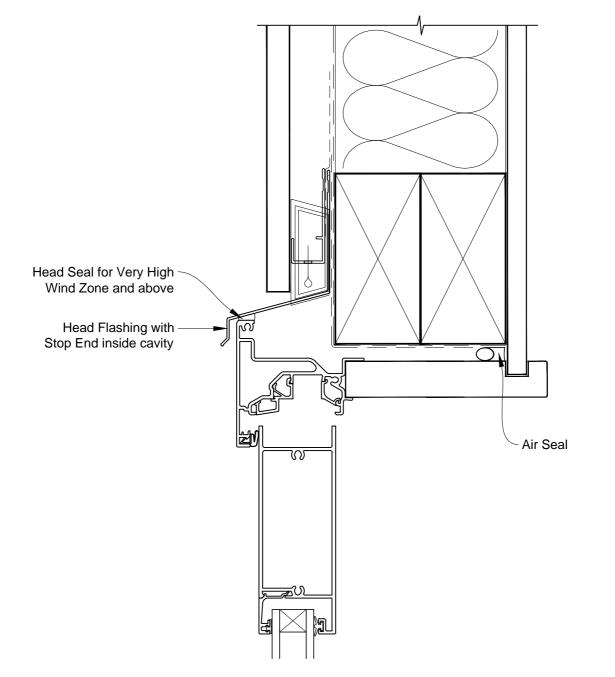

### INSTALLATION DETAIL - VANTAGE RESIDENTIAL BIFOLD DOOR OPEN IN ON FLAT SHEET CAVITY CONSTRUCTION

Date: 01.03.14

Scale: 1:2 CAD Ref.: VRBIFS-CH