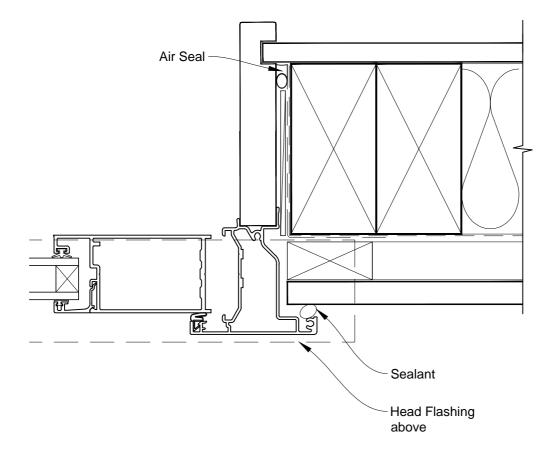

# **INSTALLATION DETAIL - VANTAGE RESIDENTIAL BIFOLD DOOR OPEN IN ON FLAT SHEET CAVITY CONSTRUCTION**

Date: 01.03.14

Scale: 1:2 CAD Ref.: VRBIFS-CJ