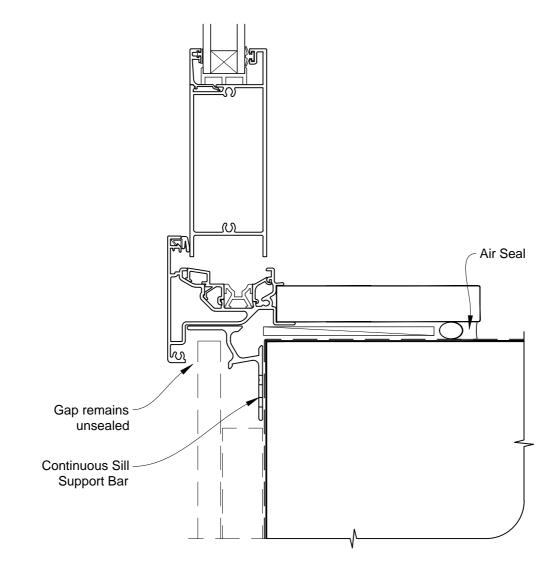

# INSTALLATION DETAIL - VANTAGE RESIDENTIAL BIFOLD DOOR OPEN IN ON FLAT SHEET CAVITY CONSTRUCTION

**Date:** 01.03.14 **Scale:** 1:2

e: 1:2 CAD Ref.: VRBIFS-CS