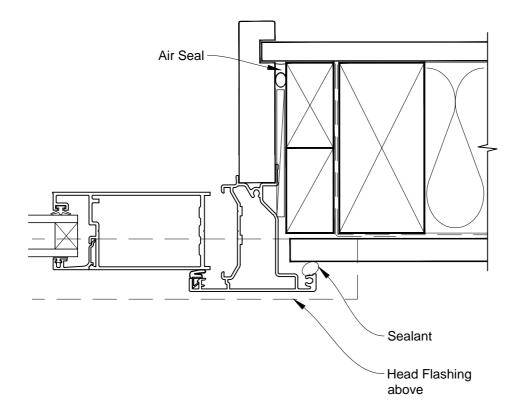

## **INSTALLATION DETAIL - VANTAGE RESIDENTIAL BIFOLD DOOR OPEN IN ON FLAT SHEET** DIRECT FIXED CLADDING

Date: 01.03.14

Scale: 1:2 CAD Ref.: VRBIFS-DJ