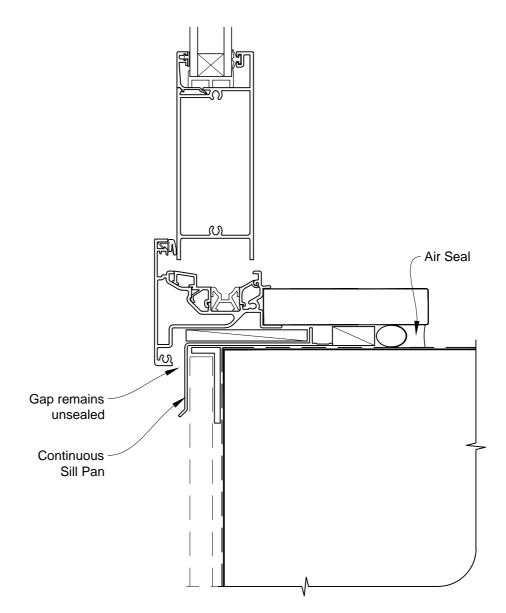

# INSTALLATION DETAIL - VANTAGE RESIDENTIAL BIFOLD DOOR OPEN IN ON FLAT SHEET CAVITY CONSTRUCTION

**Date:** 01.03.14 **Scale:** 1:2

e: 1:2 CAD Ref.: VRBIFS-CS