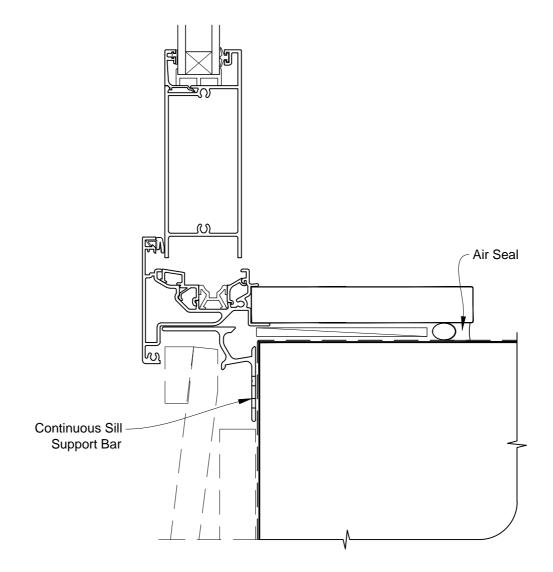

# INSTALLATION DETAIL - VANTAGE RESIDENTIAL BIFOLD DOOR OPEN IN ON BEVELBACK WEATHERBOARD CAVITY CONSTRUCTION

Date: 01.03.14 Scale: 1:2 CAD Ref.: VRBIBW-CS