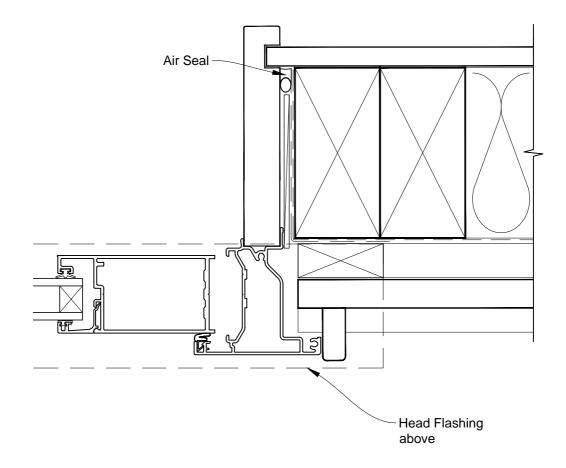

# INSTALLATION DETAIL - VANTAGE RESIDENTIAL BIFOLD DOOR OPEN IN ON BEVELBACK WEATHERBOARD CAVITY CONSTRUCTION

Date: 01.03.14

Scale: 1:2 CAD Ref.: VRBIBW-CJ