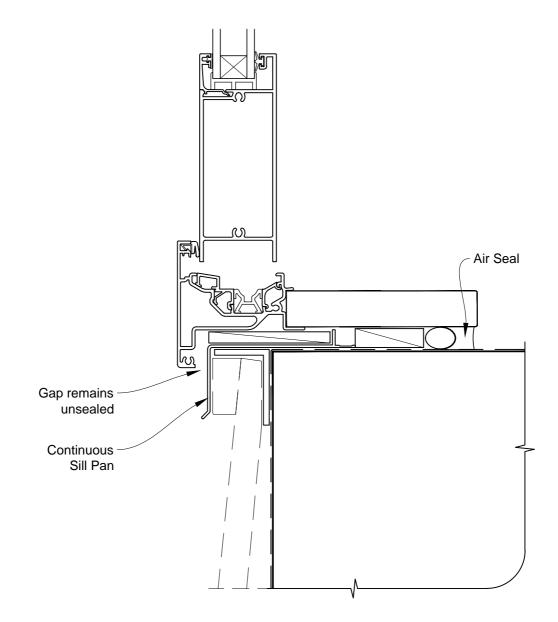

# INSTALLATION DETAIL - VANTAGE RESIDENTIAL BIFOLD DOOR OPEN IN ON BEVELBACK WEATHERBOARD DIRECT FIXED CLADDING

Date: 01.03.14 Scale: 1:2 CAD Ref.: VRBIBW-DS