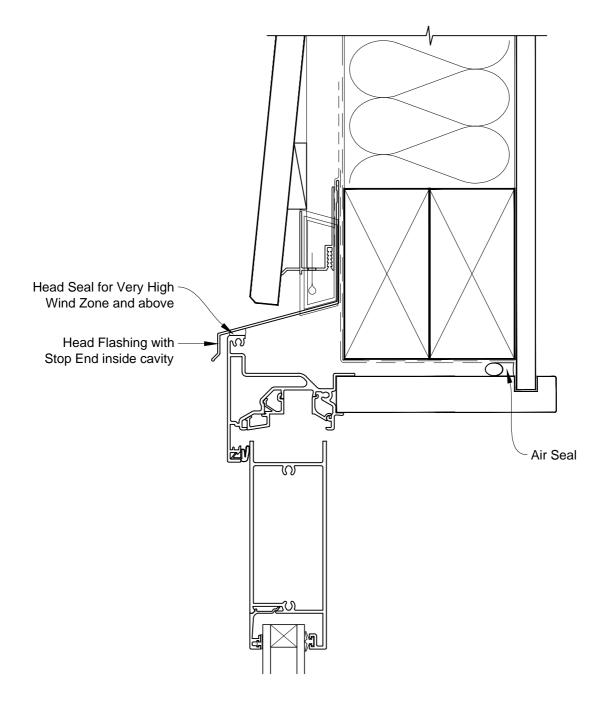

## INSTALLATION DETAIL - VANTAGE RESIDENTIAL BIFOLD DOOR OPEN IN ON BEVELBACK WEATHERBOARD CAVITY CONSTRUCTION

Date: 01.03.14

Scale: 1:2 CAD Re

CAD Ref.: VRBIBW-CH