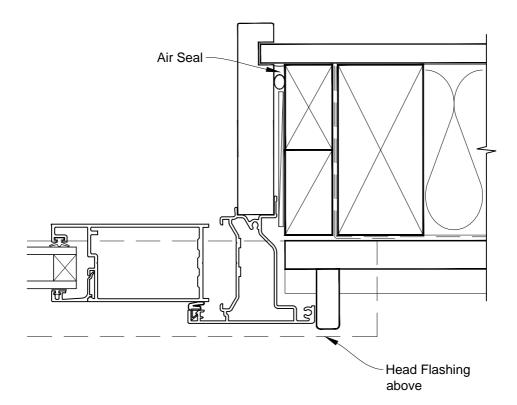

## INSTALLATION DETAIL - VANTAGE RESIDENTIAL BIFOLD DOOR OPEN IN ON BEVELBACK WEATHERBOARD DIRECT FIXED CLADDING

**Date:** 01.03.14 **Scale:** 1:2

1:2 CAD Ref.: VRBIBW-DJ