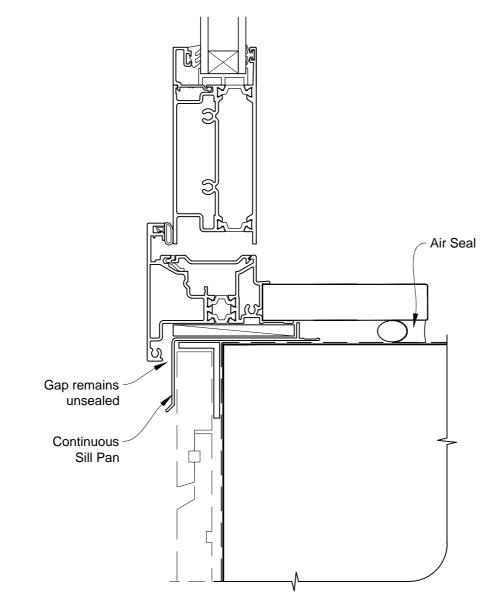

# INSTALLATION DETAIL - METRO THERMAL HEART HINGED DOOR OPEN IN ON RUSTICATED WEATHERBOARD DIRECT FIXED CLADDING

Date: 01.03.14

Scale: 1:2 CAD R

CAD Ref.: MTHIRW-DH

# INSTALLATION DETAIL - METRO THERMAL HEART HINGED DOOR OPEN IN ON RUSTICATED WEATHERBOARD DIRECT FIXED CLADDING

**Date:** 01.03.14 **Scale:** 1:2

1:2 CAD Ref.: MTHIRW-DJ

# INSTALLATION DETAIL - METRO THERMAL HEART HINGED DOOR OPEN IN ON RUSTICATED WEATHERBOARD DIRECT FIXED CLADDING

**Date:** 01.03.14 **Scale:** 1:2

1:2 CAD Ref.: MTHIRW-DS