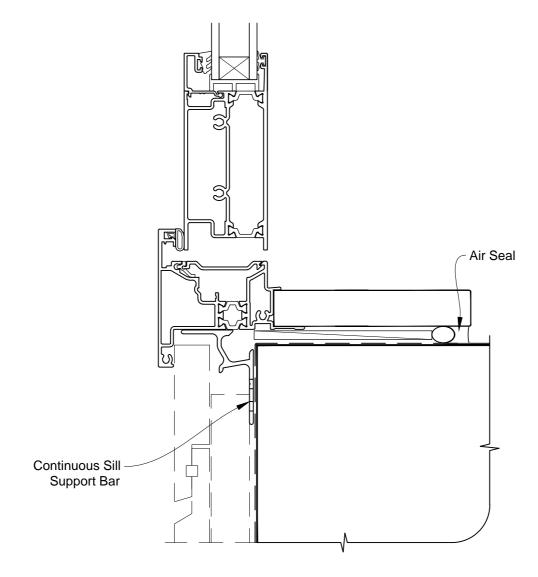

# INSTALLATION DETAIL - METRO THERMAL HEART HINGED DOOR OPEN IN ON RUSTICATED WEATHERBOARD CAVITY CONSTRUCTION

**Date:** 01.03.14 **Scale:** 1:2

: 1:2 CAD Ref.: MTHIRW-CS