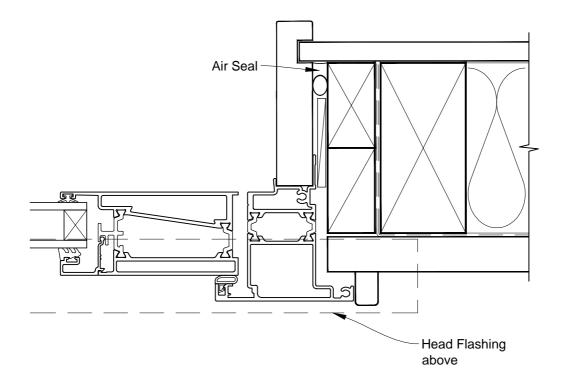

# INSTALLATION DETAIL - METRO THERMAL HEART HINGED DOOR OPEN IN ON RUSTICATED WEATHERBOARD CAVITY CONSTRUCTION

Date: 01.03.14

Scale: 1:2 CAD Ref

CAD Ref.: MTHIRW-CH

# INSTALLATION DETAIL - METRO THERMAL HEART HINGED DOOR OPEN IN ON RUSTICATED WEATHERBOARD CAVITY CONSTRUCTION

**Date:** 01.03.14 **Scale:** 1:2

2 CAD Ref.: MTHIRW-CJ

# INSTALLATION DETAIL - METRO THERMAL HEART HINGED DOOR OPEN IN ON RUSTICATED WEATHERBOARD CAVITY CONSTRUCTION

**Date:** 01.03.14 **Scale:** 1:2

: 1:2 CAD Ref.: MTHIRW-CS