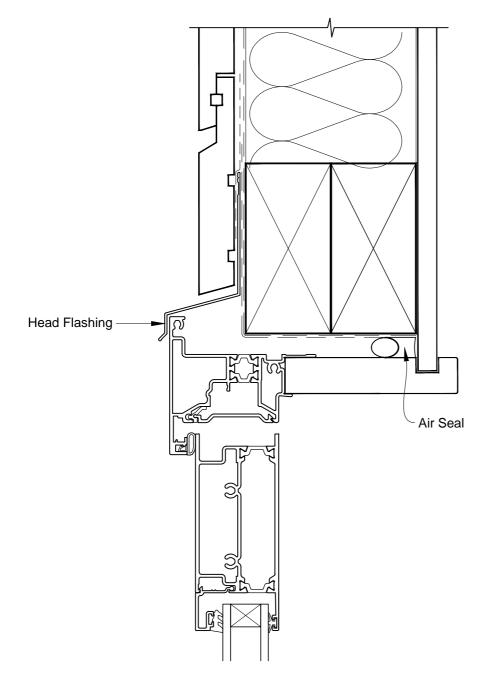

# INSTALLATION DETAIL - METRO THERMAL HEART HINGED DOOR OPEN IN ON RUSTICATED WEATHERBOARD DIRECT FIXED CLADDING

Date: 01.03.14

Scale: 1:2 CAD R

CAD Ref.: MTHIRW-DH