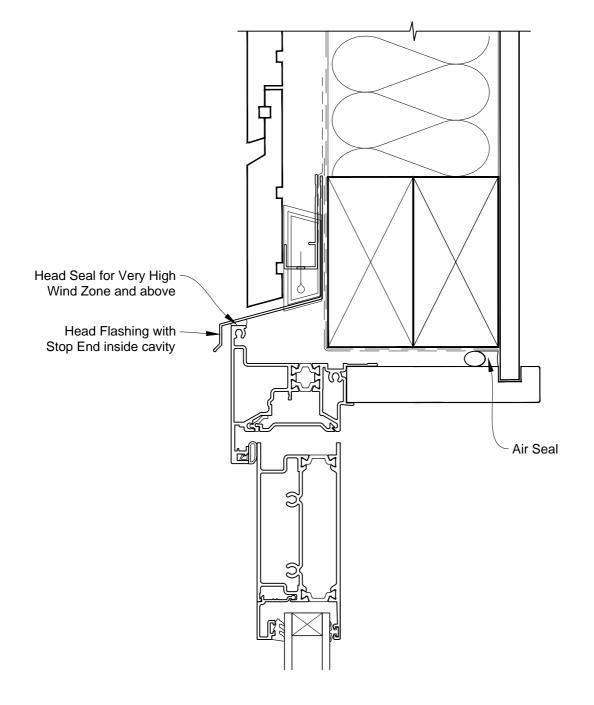

# INSTALLATION DETAIL - METRO THERMAL HEART HINGED DOOR OPEN IN ON RUSTICATED WEATHERBOARD CAVITY CONSTRUCTION

Date: 01.03.14

Scale: 1:2 CAD Ref

CAD Ref.: MTHIRW-CH