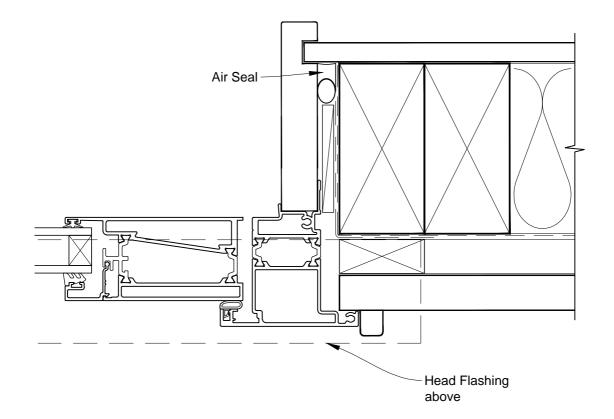

# INSTALLATION DETAIL - METRO THERMAL HEART HINGED DOOR OPEN IN ON RUSTICATED WEATHERBOARD CAVITY CONSTRUCTION

**Date:** 01.03.14 **Scale:** 1:2

2 CAD Ref.: MTHIRW-CJ